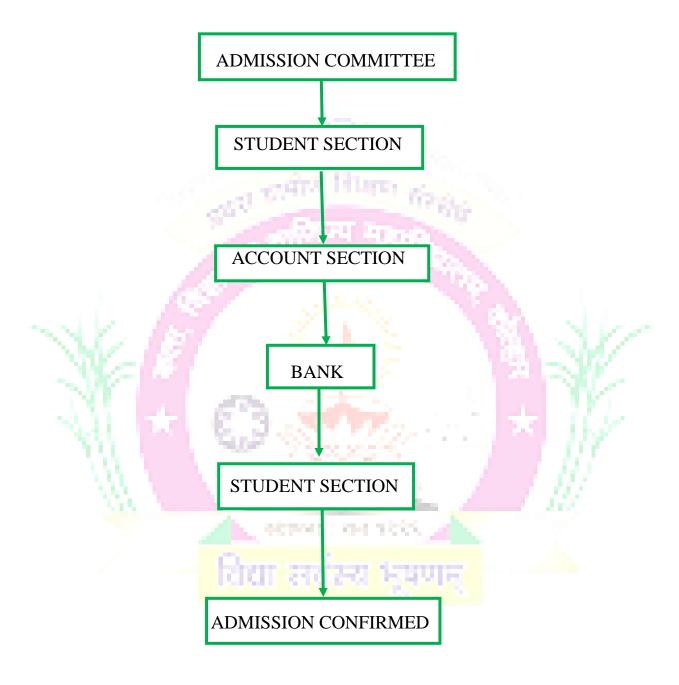

#### **ADMISSION PROCESS**

PRINCIPAL

ARTS, SCIENCE & COMMERCE COLLEGE

KOLHAR, TAL.RAHATA, DIST, AHMEDNAGAR

bleelinge