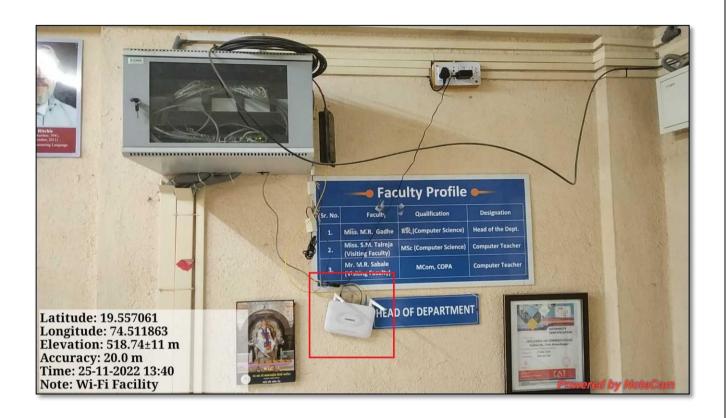

SGST % CGST % Add: SGST 2330.50 9.00% 209.74 209.74 9.00 % 209.74 0.00 % 0.00 Add: CGST Add: IGST 209.74 Add: Additional Tax
Total Tax Amount: GST 419.48 **Total Amount After Tax** 2749.98 Round Off 0.02 Input Tax Credit is Not Available to a taxable person against this copy Bill Amount In Words: Rupees Two Thousand Seven Hundred Fifty Only **GRAND TOTAL** 2750.00 Total GST Amount In Words: Rupees Four Hundred Nineteen & Forty Eight Paise Only Account Name: HARIOM ELECTRONICS, LONI Bank Name: PRVARA SAHKARI BANK LTD, LONI BRANCH IFSC: HDFC0CPSBLN For Hariom Bleetronics Account No: 00510331000705 We declare that this invoice shows the actual price of the goods described and that all perticulers are true and correct. Customer Sign and Seal. Auth. Signatory



### **Photos of Wi-Fi Router**