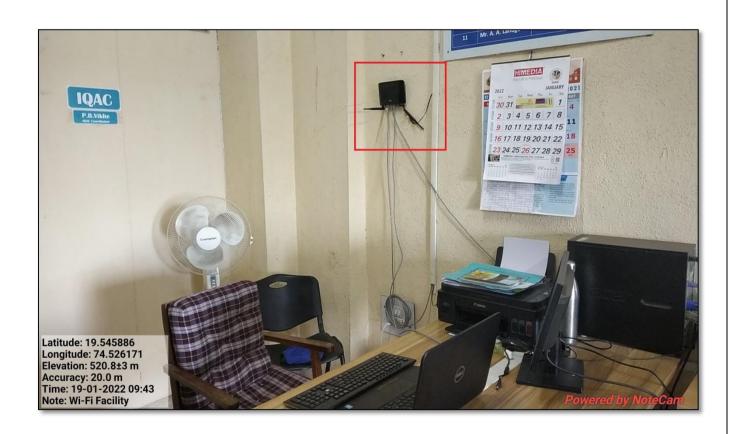

ST % CGST % Add: SGST 2330.50 9.00% 209.74 209.74 9.00 % 209.74 0.00 % 0.00 Add: CGST Add: IGST 209.74 Add: Additional Tax
Total Tax Amount: GST 419.48 **Total Amount After Tax** 2749.98 Round Off 0.02 Input Tax Credit is Not Available to a taxable person against this copy Bill Amount In Words: Rupees Two Thousand Seven Hundred Fifty Only **GRAND TOTAL** 2750.00 Total GST Amount In Words: Rupees Four Hundred Nineteen & Forty Eight Paise Only Account Name: HARIOM ELECTRONICS, LONI Bank Name: PRVARA SAHKARI BANK LTD, LONI BRANCH IFSC: HDFC0CPSBLN For Hariom Bleetronics Account No: 00510331000705 We declare that this invoice shows the actual price of the goods described and that all perticulers are true and correct. Customer Sign and Seal. Auth. Signatory



### **Photos of Wi-Fi Router**