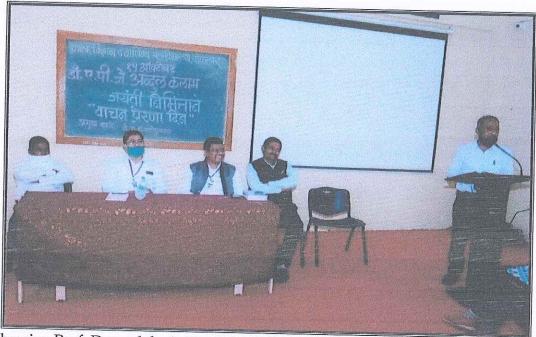

#### "Vachan Prerna Din": A Brief Report

On October 15, 2020, Vachan Prerna Din was organized on the occasion of Dr. APJ Abdul Kalam's Birth Anniversary. The keynote speaker for this program was Dr. Rajendra Pawar, Asst. Professor, PVP College, Loni. The program was chaired by Vice Principal Dr. Bhausaheb Navle. At the beginning of the program, Librarian Mr. Adianth Darandale explained the relevance of the Vachan Prerna Din which was being celebrated on the occasion of APJ Abdul Kalam's birth anniversary.

Prominent speaker Dr. Rajendra Pawar, Asst. Professor PVP College, Loni emphasized the importance of reading in his speech. He said that reading enriches a person. The mind needs reading just as the body needs exercise. Reading helps to cure mental illness. Reading can help a person to concentrate. He said that if you want to improve your comprehension, reading is very important.

Dr. Bhausaheb Navale said that, if we think about the life of the Dr. Abdul Kalam, we see that the process of reading is very important in shaping his life. So we should also read and get in the habit of reading.