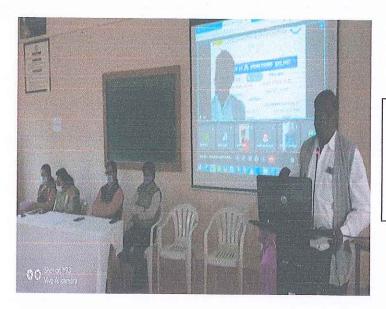

#### "Vachan Prerna Din": A Brief Report

On October 15, 2020, Vachan Prerna Din was organized on the occasion of Dr. APJ Abdul Kalam's Birth Anniversary. The keynote speaker for this program was Dr. Rajendra Pawar, Asst. Professor, PVP College, Loni. The program was chaired by Vice Principal Dr. Bhausaheb Navle. At the beginning of the program, Librarian Mr. Adianth Darandale explained the relevance of the Vachan Prerna Din which was being celebrated on the occasion of APJ Abdul Kalam's birth anniversary.

Prominent speaker Dr. Rajendra Pawar, Asst. Professor PVP College, Loni emphasized the importance of reading in his speech. He said that reading enriches a person. The mind needs reading just as the body needs exercise. Reading helps to cure mental illness. Reading can help a person to concentrate. He said that if you want to improve your comprehension, reading is very important.

## PHOTO GALLERY

Librarian Prof. Darandale A. G., ASC College, Kolhar giving a speech on the day

Prof. Darandale A. G., ASC College, Kolhar giving a book on the day

Prof. Rajendra Pawar giving a speech on the day