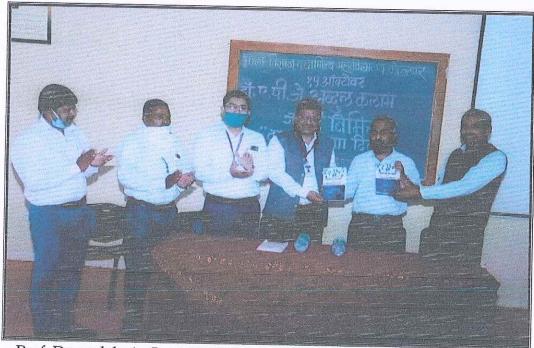

## PHOTO GALLERY

Librarian Prof. Darandale A. G., ASC College, Kolhar giving a speech on the day

Prof. Darandale A. G., ASC College, Kolhar giving a book on the day

Prof. Rajendra Pawar giving a speech on the day