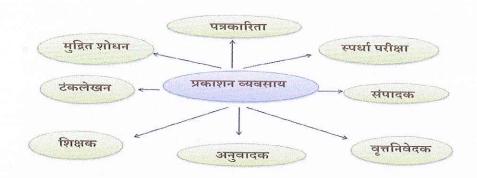

दि.२२ जानेवारी, २०२१ रोजी प्रा. संगीता धिमते यांचे 'मराठी भाषेचे महत्व' या विषयावर व्याख्यान आयोजित करण्यात आले होते.

दि.२४ जानेवारी, २०२१ रोजी प्रा. विखे पी.बी. यांचे <u>'मराठी भाषेतील नोकरीच्या संधी'</u> या विषयावर व्याख्यान आयोजित करण्यात आले होते.