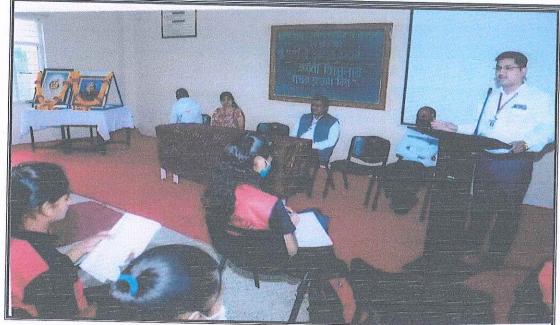

#### "Vachan Prerna Din": A Brief Report

On October 15, 2020, Vachan Prerna Din was organized on the occasion of Dr. APJ Abdul Kalam's Birth Anniversary. The keynote speaker for this program was Dr. Rajendra Pawar, Asst. Professor, PVP College, Loni. The program was chaired by Vice Principal Dr. Bhausaheb Navle. At the beginning of the program, Librarian Mr. Adianth Darandale explained the relevance of the Vachan Prerna Din which was being celebrated on the occasion of APJ Abdul Kalam's birth anniversary.

At the end of the program, Dr. Vijay Kharde thanked all those who were present. Students, teachingand non-teaching staff were present for the event

Participants:

Number of students: 31

Number of stakeholders: 13