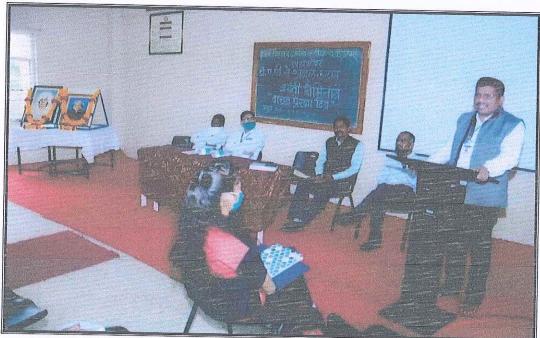

## PHOTO GALLERY

Librarian Prof. Darandale A. G., ASC College, Kolhar giving a speech on the day

Prof. Darandale A. G., ASC College, Kolhar giving a book on the day

Prof. Rajendra Pawar giving a speech on the day

Prof. Navale B.N., ASC College, Kolhar giving a speech on the day

प्रति, मा.प्राचार्य कला,विज्ञान व वाणिज्य महाविद्यालय, कोल्हार ता. राहाता जि.अहमदगर

विषय: 'मराठी भाषा संवर्धन पंधरवडा' घेण्यास परवानगी मिळणेबाबत महाराष्ट्र शासन संवर्भ पत्र क्रमांक रासेयो/ २०२१/१५०, दिनांक १३/०१/२०२१ महोदय.