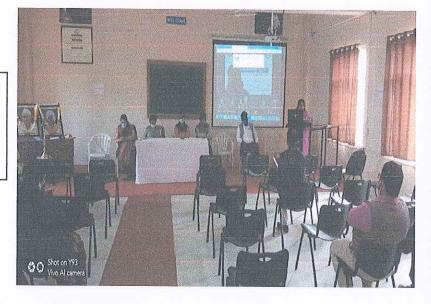

#### DETAILS OF THE PROGRAMME:

दि.१४ जानेवारी, २०२१ रोजी सकाळी नऊ वाजता.. यावेळी महाविद्यालयाचे प्राचार्य डॉ. सोपानराव शिंगोटे यांचे शुभहस्ते उद्घाटन करण्यात आले.

दि.१६ जानेवारी, २०२१ रोजी सकाळी दहा वाजता महाविद्यालयाच्या वतीने डॉ. चंद्रकांत रुद्राक्ष यांचे 'महाराष्ट्र भाषा व संस्कृती' या विषयावर ऑनलाइन पद्धतीने व्याख्यान आयोजित करण्यात आले होते.

#### PHOTO GALLERY

मराठी भाषा संवर्धन पंधरवडा निमित्त <u>'महाराष्ट्र भाषा व संस्कृती'</u> या विषयावर ऑनलाइन पद्धतीने व्याख्यान देताना डॉ. चंद्रकांत रुद्राक्ष( दि.१६ जानेवारी, २०२१)

मराठीं भाषा संवर्धन पंधरवडा निमित्त 'मराठी भाषेचे महत्व' या विषयावर ऑनलाइन पद्धतीने व्याख्यान देताना प्रा. संगीता धिमते (दि.२२ जानेवारी, २०२१)