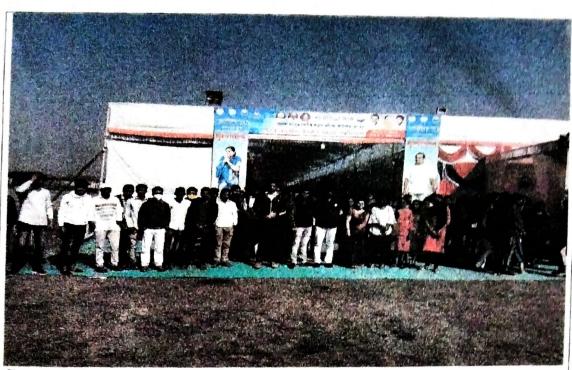

## Pravara Police pre recruitment police Training academy

Photos 2021-22

**Trainee Students** 

**Providing Breakfast** 

Warm Up

Stretching

5 Km Running

Shot put