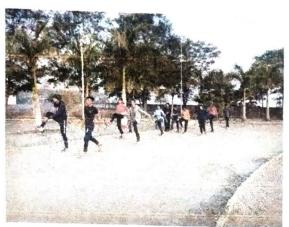

There were 16 Girls and 20 Boys who joined police pre-recruitment training academy. In this academy various activities like Warm up, tracking, shot put, discus through, cross country, Horse raiding, rifle shooting are taken. Along with these activities, regular coaching classes were conducted for History, Geography, Social Science and General Knowledge, Marathi Grammar,

## Pravara Police pre recruitment police Training academy

Photos 2021-22

**Trainee Students** 

**Providing Breakfast** 

Warm Up

Stretching

5 Km Running

Shot put