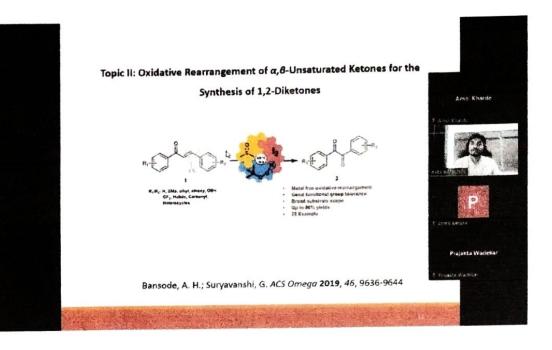

Respected Sir,

With reference to above subject the Department of Chemistry is going to organize online webinar on "*Career Opportunities in Chemistry after B. Sc. and M. Sc.*" on 9<sup>th</sup> Sept. 2021 at 10:00 am. Dr. Ajay Bansode, Research Scholar, National Chemical Laboratory, Pune, will be the speaker for the webinar. We request you to sanction permission for the same.

\*Resource Person\*

\*Dr: Ajay Bansode\*

**Research Scholar** 

NCI, Pune,

https://forms.gle/sgcM6JGTscgG9qEn7 \* \*Registration link:-

\_\*Registration is free and open to all subjects.\*\_

The authorized certificate will be provided after successful participation for the lecture after filling the feedback form. The certificate will be provided by e-mail only. Online Webinar will be held on the Zoom Cloud Meeting platform

## SPEAKER

DR. AJAY H. BANSODE RESEARCH SCHOLAR NATIONAL CHEMICAL LABORATORY (NCL), PUNE

ZOOM MEET LINK

https://us04web.zoom.us/j/71887897940?pwd=dUJMSINUeGIhTTcyRVU1L3JkVmhLUT09 Meeting ID: 718 8789 7940, Passcode: chem123