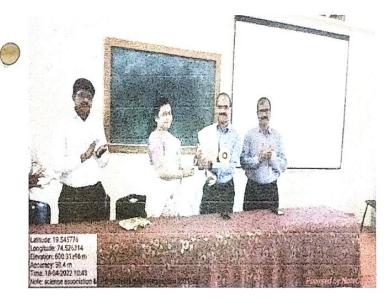

## Introduction of Programme:

The Meritorious Student Felicitation and Competitive Examination Guidance programme organized by Competitive Examination Guidance Center and Student Development Department and Political Science at Arts, Science and Commerce College, Kolhar on Wednesday 15/09/2021 at 10.30 am. in college V. L. C. hall. Former student of the college Hon. Mr. Ravindra Kadam, Maharashtra State Traffic Security Force Officer, Ahmednagar was present as the Chief Guest. At this time, Hon. Mr. Ravindra Kadam was felicitated by the I/C Principal Mrs. J. R. Singer. The chief guest Hon. Mr. Meritorious students 12<sup>th</sup> students securing First, Second and Third ranks in their respective junior colleges and parents who were felicitated by Ravindra Kadam and dignitaries.

## **Details of the Programme:**

In this program, Hon. Mr. While guiding the meritorious students and parents who have passed 12th standard, Ravindra Kadam said that it is wrong to say that the students will not be able to study for the competitive examination due to financial constraints. This is because Pravara Rural Education Society has started a competitive examination guidance center under which it will be possible for the students of the area to prepare for the competitive examination easily. He appealed to the students to take advantage of this opportunity. At this time, the president of the program, I/C Principal Mrs. J. R. Singer guiding the students and informed about the educational and physical facilities of the college.

The introductory speech of this program was given by the principal of the college, Dr. S. N. Shingote. The program was attended by 30 students who got first / second / third rank in various junior colleges in the area and their parents as well as professors and non-professors of the college. For the organization of this program, all the members of the competitive examination committee of the college, the principal, vice-principal of the college, Mr. S. A. Gonde (Student Development Officer) provided invaluable assistance. Thanks to the attendees