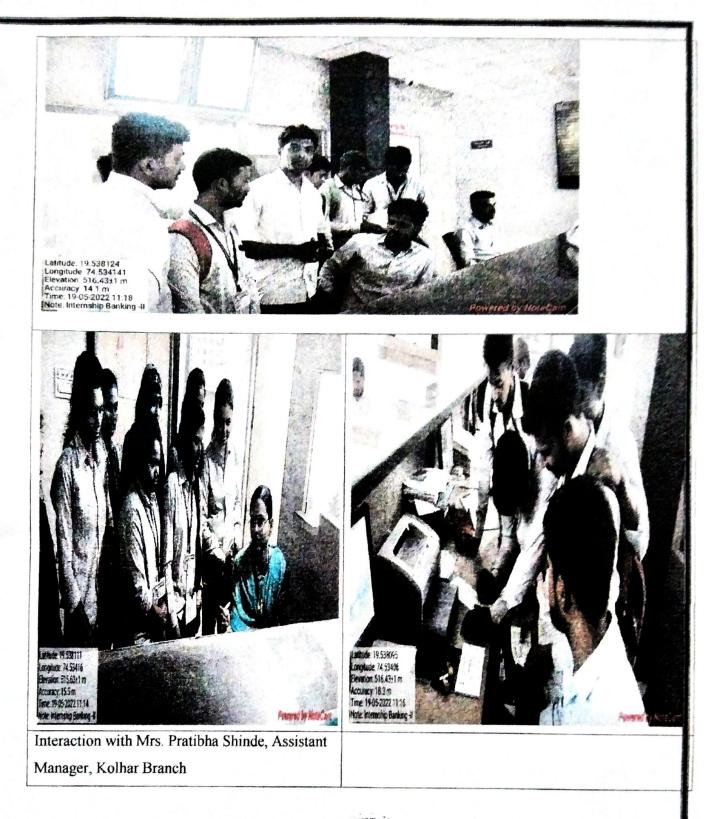

with Two faculty member. Students interacted with the Administrative and Operating level staff to know about the banking transaction process.

Mrs. Pratibha Shinde, Assistant Manager, Kolhar Branch of Pravara Co-operative Bank Ltd., Kolhar explained the students the process of deposit, money lending, types of Accounts. She also mentioned the role of banks in the economy and the challenges within the banking industry.

Students acquired the knowledge about the daily activities of the banks like savings, withdrawals, operating of a payments system. They do the practice of filling various forms which are related to the bank transactions.

Department of Commerce Arts, Science and Commerce College, Kolhar



IC PRINCIPAL

Arts, Science & Commerce College Kolhar, Tal Rehata, Dist. Ahmednagar.



Head

Department of Commerce Arts, Science and Commerce College, Kolhar



IC PRINCIPAL Arts, Science & Commerce College Kolhar, Tal Rahata, Dist, Ahmednagar,



LOKNETE DR BALASAHEB VIKHE PATIL (PADMA BHUSHAN AWARDEE) PRAVARA RURAL EDUCATION SOCIETY

ARTS, SCIENCE & COMMERCE COLLEGE

Tal Rahata, Dist Ahmednagar, Pin - 413 710 NAAC Accredited at 'A' Grade with CGPA 3.10

# **Department of Commerce**

Pravara Sahakari Bank Limited

### **Student List**

Date- 19.05 2022

| Sr. No. | NAME OF THE STUDENT       | Sign         |
|---------|---------------------------|--------------|
| 1.      | NARANG JATIN ANIL         | Dall         |
| 2.      | BORUDE SATYAM SUNIL       | HALL         |
| 3.      | KHARDE MAYUR DILIP        | C. autoc     |
| 4.      | VARPE UDDESH SUNIL        | Mayur