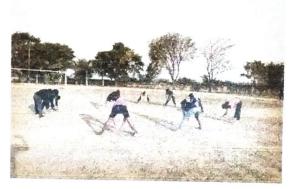

There were 16 Girls and 20 Boys who joined police pre-recruitment training academy. In this academy various activities like Warm up, tracking, shot put, discus through, cross country, Horse raiding, rifle shooting are taken. Along with these activities, regular coaching classes were conducted for History, Geography, Social Science and General Knowledge, Marathi Grammar,

## Pravara Police pre recruitment police Training academy

Photos 2021-22

**Trainee Students** 

**Providing Breakfast** 

Warm Up

Stretching

5 Km Running

Shot put