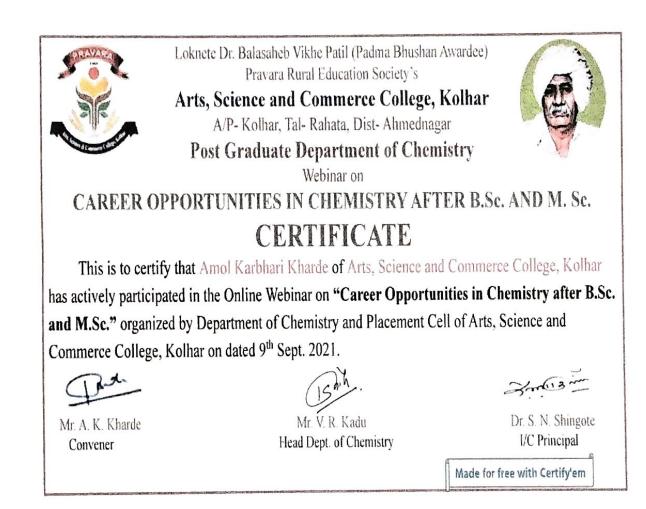

# CERTIFICATE

This is to certify that Mr./Miss. .... of Arts, Science and Commerce College, Kolhar has successfully completed **15 Day Training Program on "Guidance on Analytical methods and Equipment use in Pharma Industry**" organized by Department of Chemistry of Arts, Science and Commerce College, Kolhar and Shodh Advantech, Aurangabad on 01/03/2022 to 15/03/2022.

Mr. Nikhil Chaudhari Shodh Advantech, Aurangabad

Mr. V. R. Kadu Head Dept. of Chemistry

Dr. S. N. Shingote I/C Principal

ARTS, SCIENCE & COMMERCE COLLEGE KOLHAR

Tal. Rahata, Dist. Ahmednagar, Pin - 413 710 NAAC Accredited at 'A' Grade with CGPA 3.10