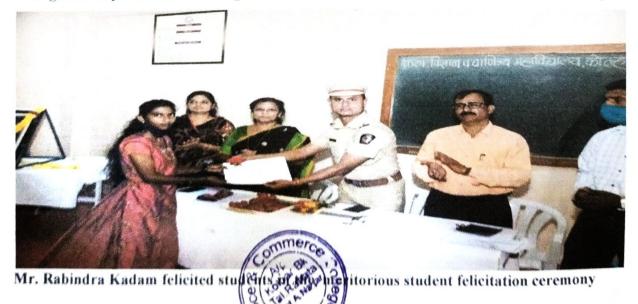

## Introduction of Programme:

The Meritorious Student Felicitation and Competitive Examination Guidance programme organized by Competitive Examination Guidance Center and Student Development Department and Political Science at Arts, Science and Commerce College, Kolhar on Wednesday 15/09/2021 at 10.30 am. in college V. L. C. hall. Former student of the college Hon. Mr. Ravindra Kadam, Maharashtra State Traffic Security Force Officer, Ahmednagar was present as the Chief Guest. At this time, Hon. Mr. Ravindra Kadam was felicitated by the I/C Principal Mrs. J. R. Singer. The chief guest Hon. Mr. Meritorious students 12<sup>th</sup> students securing First, Second and Third ranks in their respective junior colleges and parents who were felicitated by Ravindra Kadam and dignitaries.

Dignitaries present at the inauguration of the meritorious student felicitation ceremony

Mr. Rabindra Kadam felicited students in the meritorious student felicitation ceremony

Mr. Rabindra Kadam felicited students in the meritorious student felicitation ceremony