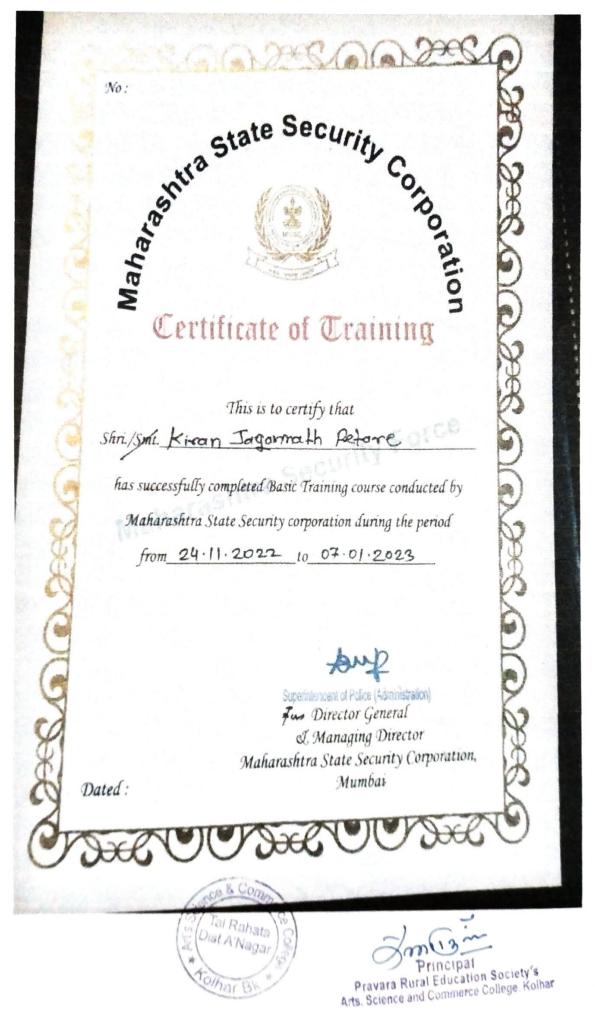

Details

Pravara Pre Recruitment Training Police Academy was started from the academic year

2020 - 21 and is functional till the academic year 2022 - 23. This academy has given police training to 153 students since its inception.

In this year Pravara Police Pre-recruitment Training Academy started on 1 February, 2022. The information of the students was collected through Google forms. 71 students filled these forms, out of which 36 were selected for the training.

There were 16 Girls and 20 Boys who joined police pre-recruitment training academy. In this academy various activities like Warm up, tracking, shot put, discus through, cross country, Horse raiding, rifle shooting are taken. Along with these activities, regular coaching classes were conducted for History, Geography, Social Science and General Knowledge, Marathi Grammar,

36 students and 06 faculty members actively participated in Pravara Police Pre-Recruitment Training Academy in the year 2021-22.