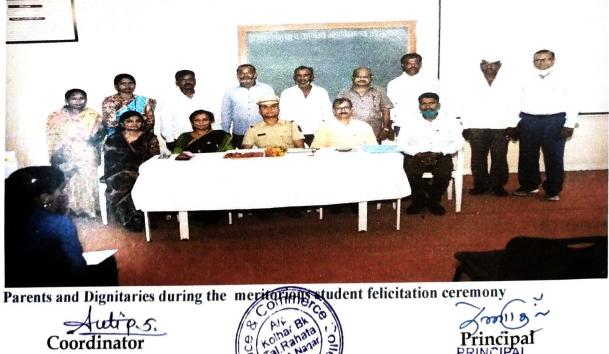

## Introduction of Programme:

The Meritorious Student Felicitation and Competitive Examination Guidance programme organized by Competitive Examination Guidance Center and Student Development Department and Political Science at Arts, Science and Commerce College, Kolhar on Wednesday 15/09/2021 at 10.30 am. in college V. L. C. hall. Former student of the college Hon. Mr. Ravindra Kadam, Maharashtra State Traffic Security Force Officer, Ahmednagar was present as the Chief Guest. At this time, Hon. Mr. Ravindra Kadam was felicitated by the I/C Principal Mrs. J. R. Singer. The chief guest Hon. Mr. Meritorious students 12<sup>th</sup> students securing First, Second and Third ranks in their respective junior colleges and parents who were felicitated by Ravindra Kadam and dignitaries.

Dignitaries present at the inauguration of the meritorious student felicitation ceremony

Mr. Rabindra Kadam felicited students in the meritorious student felicitation ceremony

Mr. Rabindra Kadam felicited students in the meritorious student felicitation ceremony