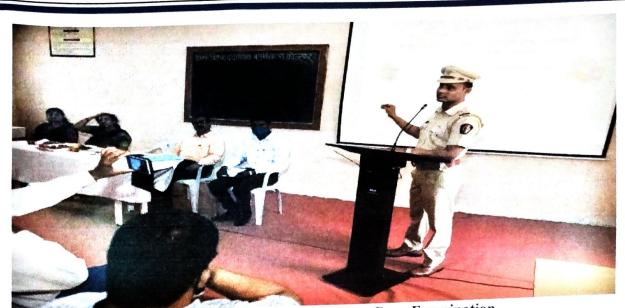

## Introduction of Programme:

The Meritorious Student Felicitation and Competitive Examination Guidance programme organized by Competitive Examination Guidance Center and Student Development Department and Political Science at Arts, Science and Commerce College, Kolhar on Wednesday 15/09/2021 at 10.30 am. in college V. L. C. hall. Former student of the college Hon. Mr. Ravindra Kadam, Maharashtra State Traffic Security Force Officer, Ahmednagar was present as the Chief Guest. At this time, Hon. Mr. Ravindra Kadam was felicitated by the I/C Principal Mrs. J. R. Singer. The chief guest Hon. Mr. Meritorious students 12<sup>th</sup> students securing First, Second and Third ranks in their respective junior colleges and parents who were felicitated by Ravindra Kadam and dignitaries.

## **Details of the Programme:**

In this program, Hon. Mr. While guiding the meritorious students and parents who have passed 12th standard, Ravindra Kadam said that it is wrong to say that the students will not be able to study for the competitive examination due to financial constraints. This is because Pravara Rural Education Society has started a competitive examination guidance center under which it will be possible for the students of the area to prepare for the competitive examination easily. He appealed to the students to take advantage of this opportunity. At this time, the president of the program, I/C Principal Mrs. J. R. Singer guiding the students and informed about the educational and physical facilities of the college.