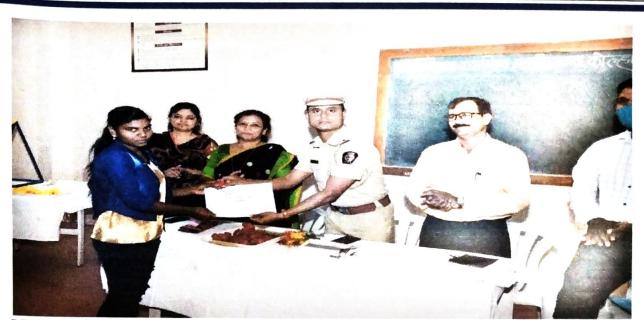

Dignitaries present at the inauguration of the meritorious student felicitation ceremony

Mr. Rabindra Kadam felicited students in the meritorious student felicitation ceremony

Mr. Rabindra Kadam felicited students in the meritorious student felicitation ceremony