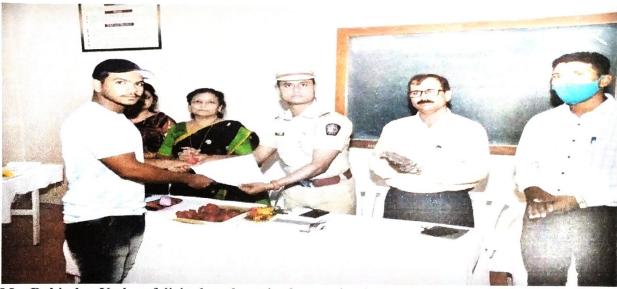

Dignitaries present at the inauguration of the meritorious student felicitation ceremony

Mr. Rabindra Kadam felicited students in the meritorious student felicitation ceremony

Mr. Rabindra Kadam felicited students in the meritorious student felicitation ceremony