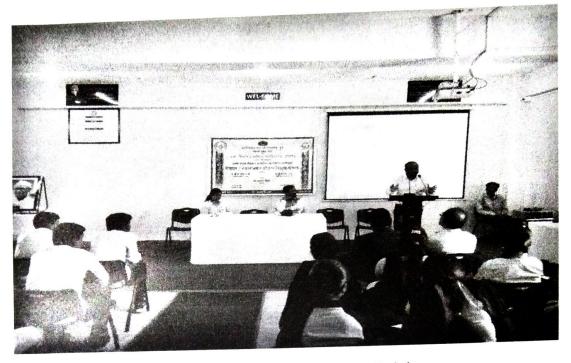

#### 2018-19

Today's is the age of competition. So, to enter any administrative field, one has to face a competitive exam. To prepare students for this, the college has set up a competition examination guidance center. In the academic year 2018-19. The Competitive Examination Guidance Center was inaugurated on 05<sup>th</sup> October 2018. For this event, Hon. Mr. Somnath Wakchaure (DYSP, Shrirampur) was the Chief Guest Savitribai Phule Pune University, Pune and Vidyarthi Vikas Mandal and Arts, Science and Commerce College, Kolhar jointly organized a Competition Examination Guidance Workshop. For this workshop, Hon. Mr. Nilesh Gangawane (Assistant Agriculture Officer, Paithan, Aurangabad) and Hon. Mr. Namdev Jadhav (Sales Tax Officer) A one day workshop was conducted under the guidance of. For this workshop, Hon. Principal Dr. Archana Vikhe, Vice Principal Dr. Bhausaheb Navale provided invaluable guidance.

Guidance for DY speaker Mr.Somnath Wakchaure

For the workshop, Mr. Nilesh GangavaneMr.Mr. Namdev Jadhav

\*

PRI

Arts, Science & Commerce College Kolhar, Tal Rahata, Dist A'Nagar-413710