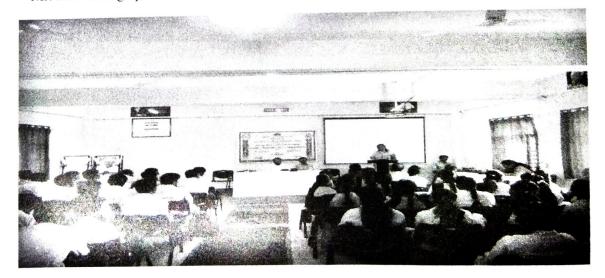

## Loknete Dr. Balasaheb Vikhe Patil (Padma Bhushan Awardee) Pravara Rural Education Society RTS, SCIENCE AND COMMERCE COLLEGE, KOLHAR loyment/Self-Employment and Skill Development Scheme:

#### Report-2018-19

Savitribai Phule Pune University pune, Student Development Board and Arts, Science and Commerce College, Kolhar jointly organized a Workshop on "One Day Employment/Self-Employment and Skill Development Guidance" on Saturday, 09.02.2019. at 10:00 am . The workshop was inaugurated in the presence of the chief guest Hon'ble Mr. Dr. Shrikant Bendre, Swarupa Jewellery, Kolhar, Mr. Dr. Anil Landge, Assistant Professor, Arts, Science and Commerce college, Kolhar, and Dr. Dhananjay Gaikwad, Director, Maitreyi Institute of Management, Latur and was presided under Principal Dr. Archana Vikhe.

## Employment/Self-Employment and Skill Development Scheme Photo-2018-19

Dr. Shrikant Bendre guiding the students in the Workshop

Dr. Dhananjay Gaikwad gave information on interview technique, attitude, and life skills.

PRINCIPAL Arts,Science & Commerce College Kolhar, Tal.Rahata, Dist.A'Nagar-413710

Dr. Bhausaheb Navale provided valuable guidance regarding job opportunities

Mr. Anil Landge provided valuable guidance regarding Self-Employment.