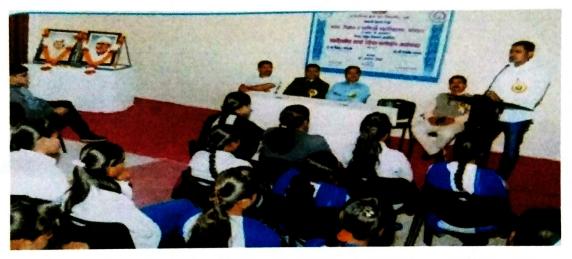

## Loknete Dr. Balasaheb Vikhe Patil (Padma Bhushan Awardee) Pravara Rural Education Society RTS, SCIENCE AND COMMERCE COLLEGE, KOLHAR loyment/Self-Employment and Skill Development Scheme:

#### Report-2018-19

Savitribai Phule Pune University pune, Student Development Board and Arts, Science and Commerce College, Kolhar jointly organized a Workshop on "One Day Employment/Self-Employment and Skill Development Guidance" on Saturday, 09.02.2019. at 10:00 am . The workshop was inaugurated in the presence of the chief guest Hon'ble Mr. Dr. Shrikant Bendre, Swarupa Jewellery, Kolhar, Mr. Dr. Anil Landge, Assistant Professor, Arts, Science and Commerce college, Kolhar, and Dr. Dhananjay Gaikwad, Director, Maitreyi Institute of Management, Latur and was presided under Principal Dr. Archana Vikhe.

## Employment/Self-Employment and Skill Development Scheme Photo-2018-19

Dr. Shrikant Bendre guiding the students in the Workshop

Dr. Dhananjay Gaikwad gave information on interview technique, attitude, and life skills.

PRINCIPAL Arts,Science & Commerce College Kolhar, Tal.Rahata, Dist.A'Nagar-413710

Dr. Bhausaheb Navale provided valuable guidance regarding job opportunities

Mr. Anil Landge provided valuable guidance regarding Self-Employment.