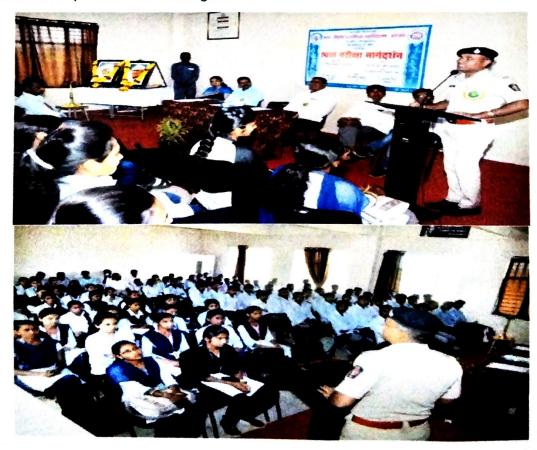

# Arts, Science and Commerce Kolhar, College Workshop on 'Competition Exam Guidance Center'

#### 2018-19

Today's is the age of competition. So, to enter any administrative field, one has to face a competitive exam. To prepare students for this, the college has set up a competition examination guidance center. In the academic year 2018-19. The Competitive Examination Guidance Center was inaugurated on 05<sup>th</sup> October 2018. For this event, Hon. Mr. Somnath Wakchaure (DYSP, Shrirampur) was the Chief Guest Savitribai Phule Pune University, Pune and Vidyarthi Vikas Mandal and Arts, Science and Commerce College, Kolhar jointly organized a Competition Examination Guidance Workshop. For this workshop, Hon. Mr. Nilesh Gangawane (Assistant Agriculture Officer, Paithan, Aurangabad) and Hon. Mr. Namdev Jadhav (Sales Tax Officer) A one day workshop was conducted under the guidance of. For this workshop, Hon. Principal Dr. Archana Vikhe, Vice Principal Dr. Bhausaheb Navale provided invaluable guidance.

Guidance for DY speaker Mr.Somnath Wakchaure

For the workshop, Mr. Nilesh GangavaneMr.Mr. Namdev Jadhav

\*

PRI

Arts, Science & Commerce College Kolhar, Tal Rahata, Dist A'Nagar-413710