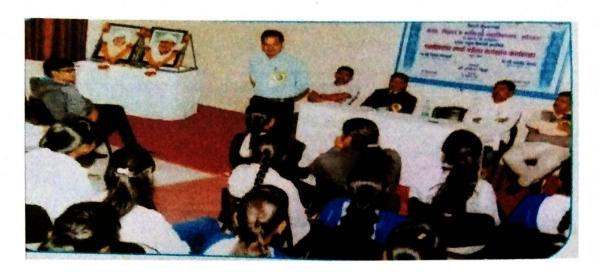

## Loknete Dr. Balasaheb Vikhe Patil (Padma Bhushan Awardee) Pravara Rural Education Society ARTS, SCIENCE AND COMMERCE COLLEGE, KOLHAR "Employment Opportunities in Journalism: Guidance Workshop" Report-2018-19

Savitribai Phule Pune University, Student Development Board and Arts, Science and Commerce College, Kolhar, jointly organized a Workshop on 'Employment Opportunities in Journalism' for student during on Tuesday, 12.02.2019. The workshop was inaugurated in the presence of Mr. Praveen Bendre , journalist, Daily Lokmat, Kolhar, Mr. Subhash Kondekar ,journalist Dainik Lokvedh, Kolhar and was Presided under the Vice Principal Dr. Bhausaheb Navale.

Student Development Officer Arts, Science and Commerce College, Kolhar

The dignitaries present on the occasion of inauguration ceremony of the workshop on Employment Opportunities in Journalism

Principal Dr. A. A. Vikhe felicitating Hon'ble Mr. Praveen Bendre, Chief guest of the workshop.

Mr. Praveen Bendre, guiding the students in the workshop

Mr. Subhash Kondekar, guiding the students in the workshop

Students enthutilly participated in the workshop

कला, विज्ञान व वाणिज्य महाविधालय, कोल्हार