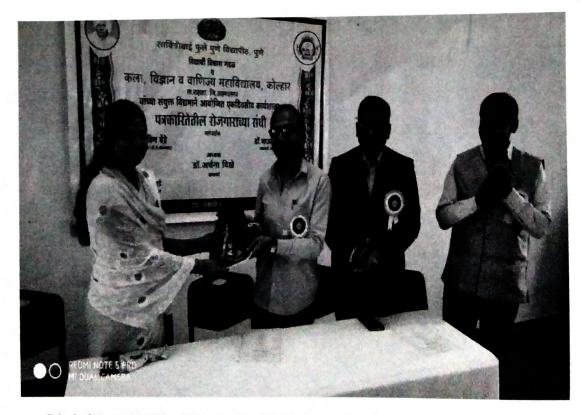

In the presidential speech, the Vice Principal Dr. Bhausaheb Navale, gave valuable guidance regarding the career opportunities available in this field by pre-planning the career in the field.

Dr. Vijay Kharde introduced the program and Prof. Pandurang Auti thanked the audience. For the success of this program, Teaching and Non Teaching Staff of the college gave valuable support and everyone in the college cooperated. Total 110 students from the college attended the workshop

Mr. Praveen Bendre, guiding the students in the workshop

Mr. Subhash Kondekar, guiding the students in the workshop

Students enthutilly participated in the workshop

कला, विज्ञान व वाणिज्य महाविधालय, कोल्हार