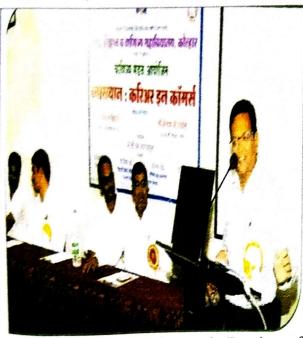

#### 2018-19

Today's is the age of competition. So, to enter any administrative field, one has to face a competitive exam. To prepare students for this, the college has set up a competition examination guidance center. In the academic year 2018-19. The Competitive Examination Guidance Center was inaugurated on 05<sup>th</sup> October 2018. For this event, Hon. Mr. Somnath Wakchaure (DYSP, Shrirampur) was the Chief Guest Savitribai Phule Pune University, Pune and Vidyarthi Vikas Mandal and Arts, Science and Commerce College, Kolhar jointly organized a Competition Examination Guidance Workshop. For this workshop, Hon. Mr. Nilesh Gangawane (Assistant Agriculture Officer, Paithan, Aurangabad) and Hon. Mr. Namdev Jadhav (Sales Tax Officer) A one day workshop was conducted under the guidance of. For this workshop, Hon. Principal Dr. Archana Vikhe, Vice Principal Dr. Bhausaheb Navale provided invaluable guidance.

Guidance for DY speaker Mr.Somnath Wakchaure

For the workshop, Mr. Nilesh GangavaneMr.Mr. Namdev Jadhav

\*

PRI

Arts, Science & Commerce College Kolhar, Tal Rahata, Dist A'Nagar-413710