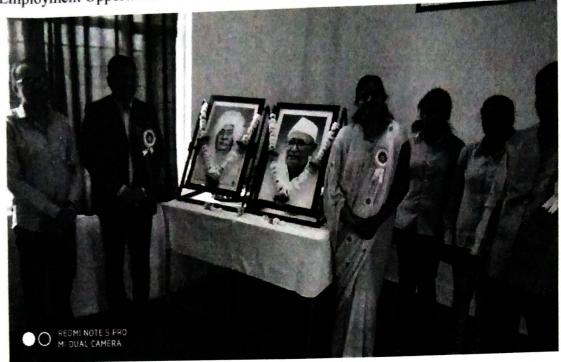

Savitribai Phule Pune University, Student Development Board and Arts, Science and Commerce College, Kolhar, jointly organized a Workshop on 'Employment Opportunities in Journalism' for student during on Tuesday, 12.02.2019. The workshop was inaugurated in the presence of Mr. Praveen Bendre , journalist, Daily Lokmat, Kolhar, Mr. Subhash Kondekar ,journalist Dainik Lokvedh, Kolhar and was Presided under the Vice Principal Dr. Bhausaheb Navale.

Student Development Officer Arts, Science and Commerce College, Kolhar

The dignitaries present on the occasion of inauguration ceremony of the workshop on Employment Opportunities in Journalism

Principal Dr. A. A. Vikhe felicitating Hon'ble Mr. Praveen Bendre, Chief guest of the workshop.