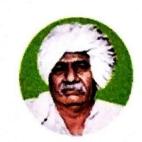

Savitribai Phule Pune University, Student Development Board and Arts, Science and Commerce College, Kolhar, jointly organized a Workshop on 'Employment Opportunities in Journalism' for student during on Tuesday, 12.02.2019. The workshop was inaugurated in the presence of Mr. Praveen Bendre , journalist, Daily Lokmat, Kolhar, Mr. Subhash Kondekar ,journalist Dainik Lokvedh, Kolhar and was Presided under the Vice Principal Dr. Bhausaheb Navale.

In the second session, Mr. Subhash Kondekar said that there are plenty of jobs available in the private and government sectors after completing courses like graduation, post-graduation, diploma in journalism or broadcasting.

Mr. Praveen Bendre, guiding the students in the workshop

Mr. Subhash Kondekar, guiding the students in the workshop

Students enthutilly participated in the workshop

कला, विज्ञान व वाणिज्य महाविधालय, कोल्हार