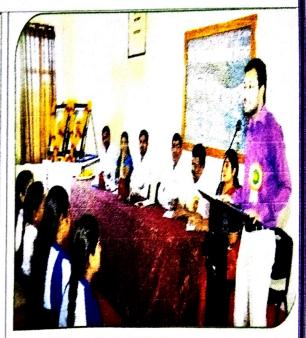

Savitribai Phule Pune University, Student Development Board and Arts, Science and Commerce College, Kolhar, jointly organized a Workshop on 'Employment Opportunities in Journalism' for student during on Tuesday, 12.02.2019. The workshop was inaugurated in the presence of Mr. Praveen Bendre , journalist, Daily Lokmat, Kolhar, Mr. Subhash Kondekar ,journalist Dainik Lokvedh, Kolhar and was Presided under the Vice Principal Dr. Bhausaheb Navale.

Student Development Officer Arts, Science and Commerce College, Kolhar

The dignitaries present on the occasion of inauguration ceremony of the workshop on Employment Opportunities in Journalism

Principal Dr. A. A. Vikhe felicitating Hon'ble Mr. Praveen Bendre, Chief guest of the workshop.

Mr. Praveen Bendre, guiding the students in the workshop

Mr. Subhash Kondekar, guiding the students in the workshop

Students enthutilly participated in the workshop

कला, विज्ञान व वाणिज्य महाविधालय, कोल्हार