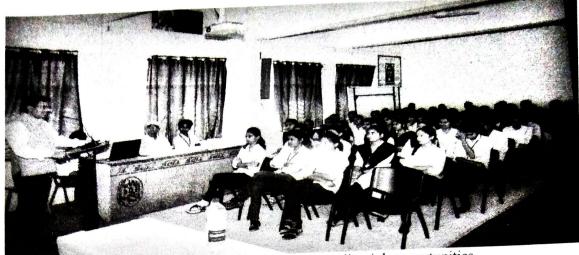

# **REPORT OF PROGRAMME**

Topic: Workshop on 'Competitive Exam and Career Guidance'

Date: 05<sup>th</sup> October 2018 Time: 10.00am

Venue: VLC Hall ASC College, kolhar

**Organized by:** Competitive Exam Cell & Career Guidance

# Arts, Science and Commerce Kolhar, College Workshop on 'Competition Exam Guidance Center'

#### 2018-19

Today's is the age of competition. So, to enter any administrative field, one has to face a competitive exam. To prepare students for this, the college has set up a competition examination guidance center. In the academic year 2018-19. The Competitive Examination Guidance Center was inaugurated on 05<sup>th</sup> October 2018. For this event, Hon. Mr. Somnath Wakchaure (DYSP, Shrirampur) was the Chief Guest Savitribai Phule Pune University, Pune and Vidyarthi Vikas Mandal and Arts, Science and Commerce College, Kolhar jointly organized a Competition Examination Guidance Workshop. For this workshop, Hon. Mr. Nilesh Gangawane (Assistant Agriculture Officer, Paithan, Aurangabad) and Hon. Mr. Namdev Jadhav (Sales Tax Officer) A one day workshop was conducted under the guidance of. For this workshop, Hon. Principal Dr. Archana Vikhe, Vice Principal Dr. Bhausaheb Navale provided invaluable guidance.

Guidance for DY speaker Mr.Somnath Wakchaure

For the workshop, Mr. Nilesh GangavaneMr.Mr. Namdev Jadhav

\*

PRI

Arts, Science & Commerce College Kolhar, Tal Rahata, Dist A'Nagar-413710