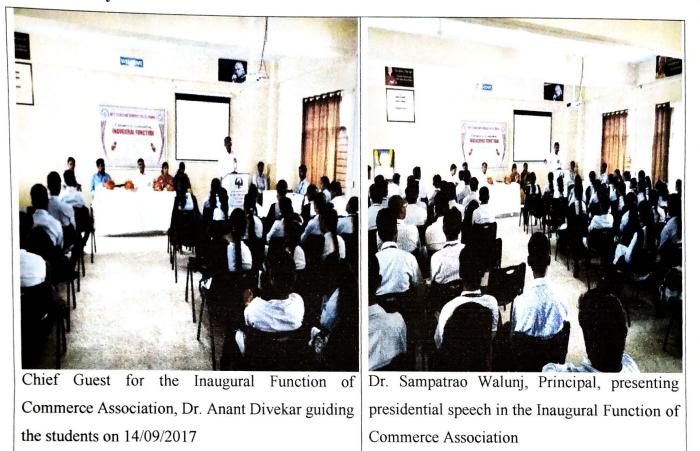

#### **Introduction of Programme:**

- The Lecture on Opportunities in Job and Professional Sectors and Inaugural function of Commerce Association was arranged on 14<sup>th</sup> September 2017 at 10.00 am.
- The Chief Guest for the programme was Dr. Anant Divekar (CA), Sangamner College, Sangamner.
- The Chief Guest was welcomed and introduced by Dr. Ranjana Dighe, Chairman, Commerce Association.

Principal, Dr. Samaptrao Walunj was the president of the programme.

Principal Dr. Samaptrao Walunj felicitated the guests.

Mr. Vijay Dighe, Head, Department of Commerce presented vote of the thanks.

#### **Details of the Programme:**

The Departments of Commerce Pravara Rural Education Society's Arts, Science and Commerce College, Kolhar arranged Inaugural Function of Commerce Association. Dr. Anant Divekar (CA), Sangamner College, Sangamner was the chief guest of the programme. The programme was arranged on Thursday 14<sup>th</sup> September 2017 at 10 am. The guest was welcomed and introduced by Dr. Ranjana Dighe, Chairman, Commerce Association.

Principal, Dr Sampatrao Walunj was the president of the programme. In his presidential speech he explained that the professional and business services industry continues to grow worldwide. Professional services are so diverse, it may be hard to identify just one specific set of challenges that firms face. He elaborates, different types of opportunities in job and professional sectors. Mr. Vijay Dighe, Head, Department of Commerce presented vote of the thanks.

### **Photo Gallery**

"Inaugural Function of Commerce Association " 14.09.2017

OUN Head

Department of Commerce Arts, Science and Commerce College, Kolhar