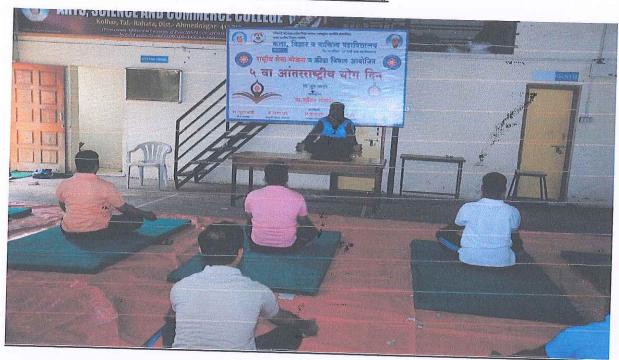

ter this, lying on stomach Bhujangasana, Shalabhasana were made.

This was followed by Suryanamaskara and finally Pranayam with long breathing Anulom Vilom and Bhramari. After that, chanting of Om was performed. At the end of the session, prayer was offered byMr. Vijay Dighe, Programme officer. Student Development officer expressed vote of thanks on this occasion. Prof. Pramod Vikhe coordinated the event. The principal Dr. Archana Vikhe and Sambhaji Patil Devkar guided the participants. All the teaching, non-teaching staff was present for this event.

Bramad

Physical Director Arts, Science and Commerce College, Kolhar

I/c PRINCIPAL Arts, Science & Commerce College Kolhar, Tal.Rahata, Dist.Ahmednagar.

## Arts, Science and Commerce College, Kolhar

ſ.

### Tal- Rahata, Dist – Ahmednagar



#### International Yoga Day

Participants performing Sitting Asanas.



Participants performing Dhyan Mudra.



IC PRINCIPAL Arts, Science & Commerce College Kolhar, Tal. Rahata, Dist. Ahmednagar.

#### Arts, Science and Commerce College, Kolhar

#### Tal- Rahata, Dist – Ahmednagar

#### **List of Students**

## International Yogaday Date- 21/06/2019

C

| Sr.No. | Name of Student               | Class     | Sign