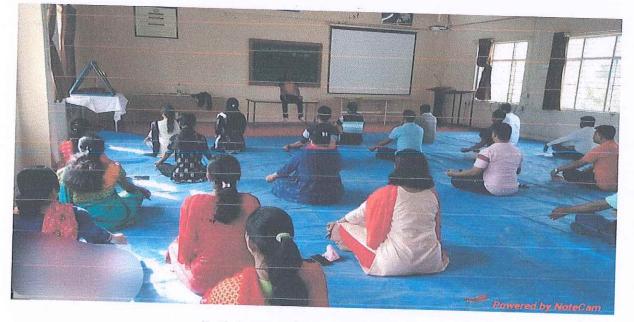

as followed by Suryanamaskara and finally Pranayam with long breathing Anulom Vilom and Bhramari. After that, chanting of Om was performed. At the end of the session, prayer was offered byMr. Vijay Dighe, Programme officer. Student Development officer expressed vote of thanks on this occasion. Prof. Pramod Vikhe coordinated the event. The principal Dr. Archana Vikhe and Sambhaji Patil Devkar guided the participants. All the teaching, non-teaching staff was present for this event.

Bramad

Physical Director Arts, Science and Commerce College, Kolhar

I/c PRINCIPAL Arts, Science & Commerce College Kolhar, Tal.Rahata, Dist.Ahmednagar.

## Arts, Science and Commerce College, Kolhar

ſ.

### Tal- Rahata, Dist – Ahmednagar



#### International Yoga Day

Participants performing Sitting Asanas.



Participants performing Dhyan Mudra.



IC PRINCIPAL Arts, Science & Commerce College Kolhar, Tal. Rahata, Dist. Ahmednagar.

#### Arts, Science and Commerce College, Kolhar

#### Tal- Rahata, Dist – Ahmednagar

#### **List of Students**

## International Yogaday Date- 21/06/2019

C

| Sr.No. | Name of Student               | Class     | Sign