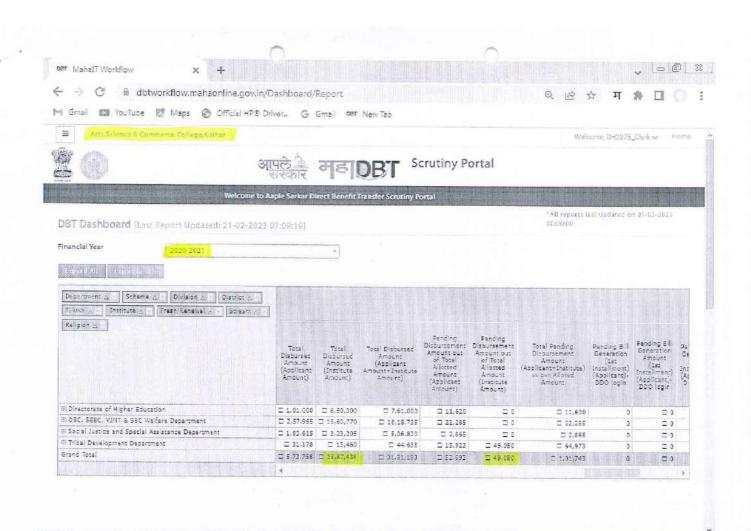

### ARTS, SCIENCE & COMMERCE COLLEGE KOLHAR.

State Government Scholarships have been sanctioned for students of various castes in the academic year **2020-21**. However, the list of student who have received scholarships is attached.

However, the details of the scholarship received by caste are as follows:

| Sr.<br>No | Category | Scheme                                                                  | Number of<br>benefited | Am           | ount          |           |  |
|-----------|----------|-------------------------------------------------------------------------|------------------------|--------------|---------------|-----------|--|
|           |          |                                                                         | student                | Instalment-I | Instalment-II | Total     |  |
| 1 EBC     |          | Rajarshi Chhatrapati<br>Shahu Maharaj Shikshan<br>Shulkh Shishyavrutti. | 123                    | 3,30,000     | 3,30,000      | 6,60,000  |  |
|           |          | Post Matric OBC<br>Scholarship.                                         | 74                     | 1,87,120     | 8,00,825      | 9,87,945  |  |
| 2 (       | OBC      | Tuition Fees and<br>Examination Fees<br>(Freeship)                      | 02                     | 3000         | 3000          | 6000      |  |
|           |          | Gov. of Post Matric SC<br>Scholarship.                                  | 51                     | 62,342.5     | 2,42,602.5    | 3,04,945  |  |
| 3         | SC       | SC Post Matric Tuition Fees and Examination Fees(Freeship)              | 02                     | 2,985        | 15,275        | 18,260    |  |
| 4         | ST       | Post Matric Scholarship.                                                | 12                     | 13,170       | 49,340        | 62,510    |  |
|           |          | Post Matric VJ NT<br>Scholarship.                                       | 41                     | 98,265       | 4,50,300      | 5,48,565  |  |
| 5         | VJ NT    | Tuition Fees and<br>Examination Fees<br>(Freeship)                      | 02                     | 9,130        | 9,130         | 18,260    |  |
|           | Т        | otal                                                                    | 307                    | 7,06,012.5   | 19,00,472.5   | 26,06,485 |  |