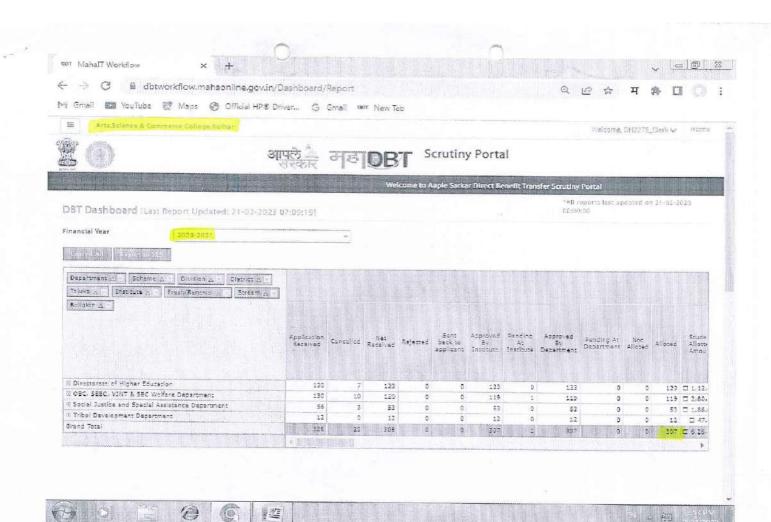

### ARTS, SCIENCE & COMMERCE COLLEGE KOLHAR.

State Government Scholarships have been sanctioned for students of various castes in the academic year **2020-21**. However, the list of student who have received scholarships is attached.

However, the details of the scholarship received by caste are as follows:

| Sr.<br>No | Category | Scheme                                                                  | Number of<br>benefited | Am           | ount          |           |  |
|-----------|----------|-------------------------------------------------------------------------|------------------------|--------------|---------------|-----------|--|
|           |          |                                                                         | student                | Instalment-I | Instalment-II | Total     |  |
| 1 EBC     |          | Rajarshi Chhatrapati<br>Shahu Maharaj Shikshan<br>Shulkh Shishyavrutti. | 123                    | 3,30,000     | 3,30,000      | 6,60,000  |  |
|           |          | Post Matric OBC<br>Scholarship.                                         | 74                     | 1,87,120     | 8,00,825      | 9,87,945  |  |
| 2 (       | OBC      | Tuition Fees and<br>Examination Fees<br>(Freeship)                      | 02                     | 3000         | 3000          | 6000      |  |
|           |          | Gov. of Post Matric SC<br>Scholarship.                                  | 51                     | 62,342.5     | 2,42,602.5    | 3,04,945  |  |
| 3         | SC       | SC Post Matric Tuition Fees and Examination Fees(Freeship)              | 02                     | 2,985        | 15,275        | 18,260    |  |
| 4         | ST       | Post Matric Scholarship.                                                | 12                     | 13,170       | 49,340        | 62,510    |  |
|           |          | Post Matric VJ NT<br>Scholarship.                                       | 41                     | 98,265       | 4,50,300      | 5,48,565  |  |
| 5         | VJ NT    | Tuition Fees and<br>Examination Fees<br>(Freeship)                      | 02                     | 9,130        | 9,130         | 18,260    |  |
|           | Т        | otal                                                                    | 307                    | 7,06,012.5   | 19,00,472.5   | 26,06,485 |  |