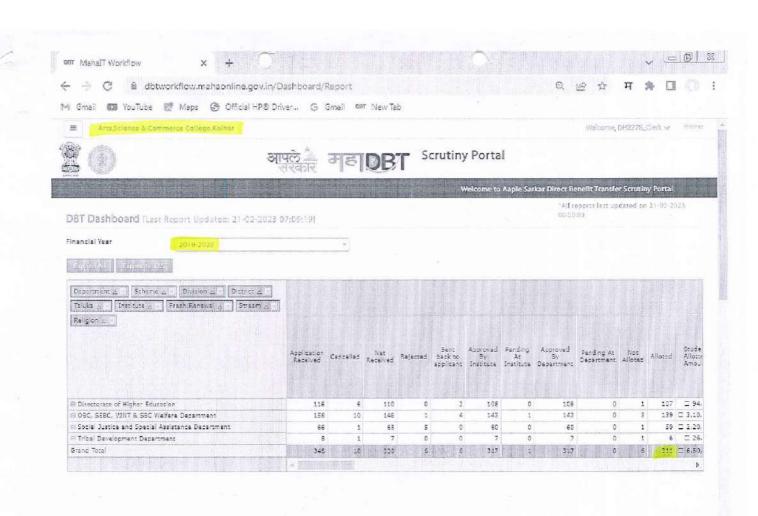

State Government Scholarships have been sanctioned for students of various castes in the academic year 2019-20. However, the list of student who have received scholarships is attached.

However, the details of the scholarship received by caste are as follows: