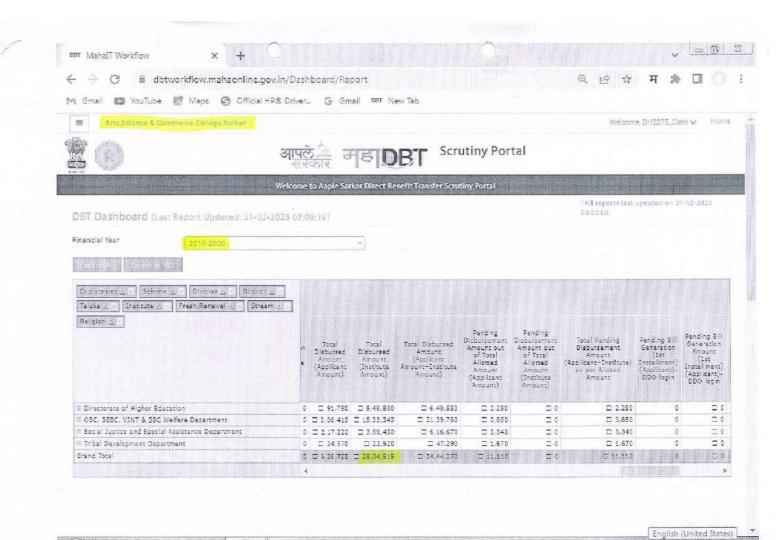

State Government Scholarships have been sanctioned for students of various castes in the academic year 2019-20. However, the list of student who have received scholarships is attached.

However, the details of the scholarship received by caste are as follows:

| Sr.<br>No | Category | Scheme                                                                  | Number of<br>benefited | Am           | ount          |           |
|-----------|----------|-------------------------------------------------------------------------|------------------------|--------------|---------------|-----------|
|           | *        |                                                                         | student                | Instalment-I | Instalment-II | Total     |
| 1 EBC     |          | Rajarshi Chhatrapati<br>Shahu Maharaj Shikshan<br>Shulkh Shishyavrutti. | 107                    | 2,74,400     | 2,74,400      | 5,48,800  |
|           |          | Post Matric OBC<br>Scholarship,                                         | 79                     | 2,16,162.5   | 8,90,182.5    | 11,06,345 |
| 2         | OBC      | Tuition Fees and<br>Examination Fees<br>(Freeship)                      | 03                     | 10,400       | 10,400        | 20,800    |
|           |          | Gov. of Post Matric SC<br>Scholarship.                                  | 57                     | 73,645       | 3,07,370      | 3,81,015  |
| 3         | SC       | Post Matric Tuition Fees<br>and Examination<br>Fees(Freeship)           | 02                     | 3,122.5      | 15,312.5      | 18,435    |
| 4         | ST       | Post Matric Scholarship.                                                | 06                     | 7,175        | 15,745        | 22,920    |
| 5         | VJ NT    | Post Matric VJ NT<br>Scholarship.                                       | 57                     | 1,24,200     | 5,82,000      | 7,06,200  |
| Total     |          |                                                                         | 311                    | 7,09,105     | 20,95,410     | 28,04,515 |