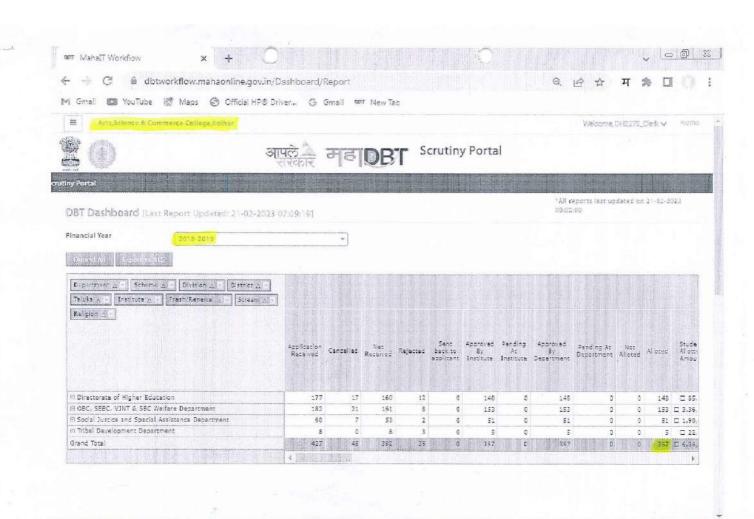

3

WE

State Government Scholarships have been sanctioned for students of various castes in the academic year **2018-19**. However, the list of student who have received scholarships is attached.

However, the details of the scholarship received by caste are as follows:

| Sr.<br>No | Category | Scheme                                                                  | Number of<br>benefited |              | Amount       |        |         |
|-----------|----------|-------------------------------------------------------------------------|------------------------|--------------|--------------|--------|---------|
|           |          |                                                                         | student                | Installment- | Installment- | Other  | Total   |
| 1         | EBC      | Rajarshi Chhatrapati<br>Shahu Maharaj Shikshan<br>Shulkh Shishyavrutti. | 148                    | 273200       | 273200       | 00     | 546400  |
|           |          | Post Matric OBC<br>Scholarship.                                         | 92                     | 212195       | 548205       | 182310 | 942710  |
| 2         | OBC      | Tuition Fees and<br>Examination Fees<br>(Freeship)                      | 01                     | 2600         | 2600         | 00     | 5200    |
|           |          | Gov. of Post Matric SC<br>Scholarship.                                  | 50                     | 62832.5      | 244227.5     | 9560   | 316620  |
| 3         | SC       | Post Matric Tuition Fees<br>and Examination<br>Fees(Freeship)           | 01                     | 2662.5       | 4747.5       | 00     | 7410    |
| 4         | ST       | Post Matric Scholarship.                                                | 05                     | 6712.5       | 24062.5      | 00     | 30775   |
|           |          | Post Matric VJ NT<br>Scholarship.                                       | 59                     | 102975       | 119925       | 110055 | 332955  |
| 5         | VJ NT    | Tuition Fees and<br>Examination Fees<br>(Freeship)                      | 01                     | 2600         | 2600         | 00     | 5200    |
|           | 7        | otal                                                                    | 357                    | 665777.5     | 1219567.5    | 301925 | 2187270 |