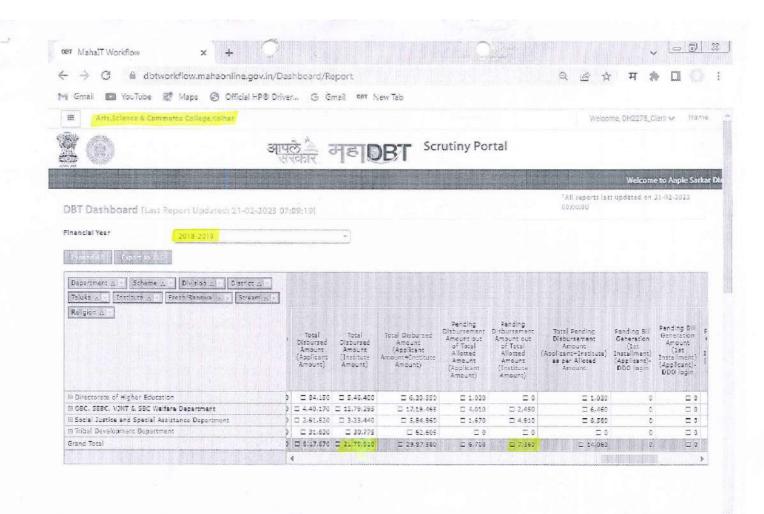

3

WE

State Government Scholarships have been sanctioned for students of various castes in the academic year **2018-19**. However, the list of student who have received scholarships is attached.

However, the details of the scholarship received by caste are as follows:

| Sr.<br>No | Category | Scheme                                                                  | Number of<br>benefited |              | Amount       |        |         |
|-----------|----------|-------------------------------------------------------------------------|------------------------|--------------|--------------|--------|---------|
|           |          |                                                                         | student                | Installment- | Installment- | Other  | Total   |
| 1         | EBC      | Rajarshi Chhatrapati<br>Shahu Maharaj Shikshan<br>Shulkh Shishyavrutti. | 148                    | 273200       | 273200       | 00     | 546400  |
|           |          | Post Matric OBC<br>Scholarship.                                         | 92                     | 212195       | 548205       | 182310 | 942710  |
| 2         | OBC      | Tuition Fees and<br>Examination Fees<br>(Freeship)                      | 01                     | 2600         | 2600         | 00     | 5200    |
|           |          | Gov. of Post Matric SC<br>Scholarship.                                  | 50                     | 62832.5      | 244227.5     | 9560   | 316620  |
| 3         | SC       | Post Matric Tuition Fees<br>and Examination<br>Fees(Freeship)           | 01                     | 2662.5       | 4747.5       | 00     | 7410    |
| 4         | ST       | Post Matric Scholarship.                                                | 05                     | 6712.5       | 24062.5      | 00     | 30775   |
|           |          | Post Matric VJ NT<br>Scholarship.                                       | 59                     | 102975       | 119925       | 110055 | 332955  |
| 5         | VJ NT    | Tuition Fees and<br>Examination Fees<br>(Freeship)                      | 01                     | 2600         | 2600         | 00     | 5200    |
|           | 7        | otal                                                                    | 357                    | 665777.5     | 1219567.5    | 301925 | 2187270 |