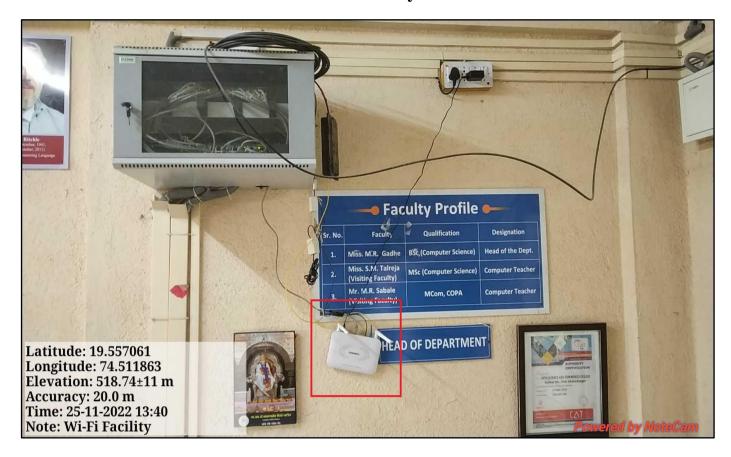

HATA, DIST, AHMEDNAGAR

# 1. PHYSICAL FACILITIES

## **Institute Main Building**





#### **Hostel Facility**



## **Principal Office**



## **IQAC Office**



## **Board Room / Meeting Hall**



### **Multipurpose Hall**





## R.O. Filter Plant & Drinking Water



## **Parking Shed**





## **Cycle Stand**



## **E-Bike Parking**



### **Botanical Garden**



#### Canteen



**Solar System** 





## **Generator Facility**



## **Online UPS System**



### **Back up (Inverter) Facility**







#### **Xerox Machine**





### Fire Extinguisher









## **Central Library**



# **Library Reading Hall**



## **Library Computer Lab**



**Library News Paper Reading** 



# Computer Lab



Digital Language Lab



#### **Smart Classroom**



### **VLC Hall**



## Wi-Fi Facility







## **Chemistry Lab**



### **Botany Lab**



### **Geography Lab**



### **Physics Lab**



## Zoology Lab



## **Examination Department**



#### **Student Notice Board**









#### **LED TV**





#### **Class Rooms**











#### **Gents Staff Toilet**



## **Boys Toilet**



#### **Ladies Staff Toilet**



**Girls Toilet** 



### **Sanitary Pad Machine**



### **Power House**



#### **Disabled Student Ramp**



### Wheelchair Facility



## **Security Cabin**







#### 2. LEARNING RESOURCES OF THE DEPARTMENT

#### **UV Visible Spectrophotometer**



**Nephelo-Turbidity Meter** 



Photofluorometer



Flamephotometer



**UV** Cabinet



Oven



#### **Binocular Microscope**



Autoclave



Digital pH Meter



Centrifuse



**Dissecting & Compound Microscope** 



*