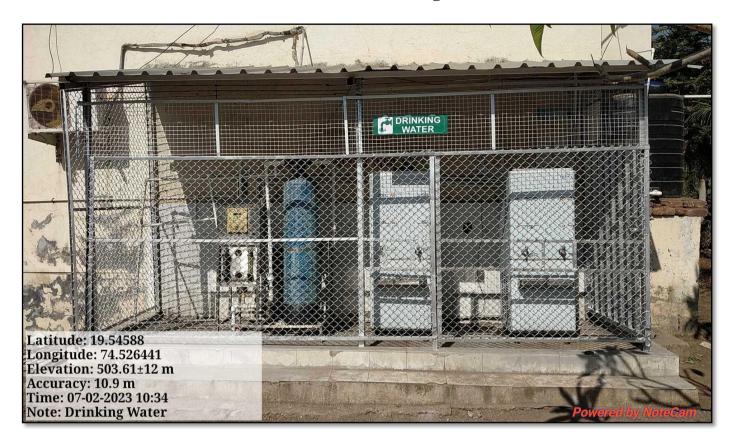

RY**

| Sr. No. | Particular                               | Page No. |
|---------|------------------------------------------|----------|
| 1.      | Physical Facilities                      | 03       |
| 2.      | Learning Resources of the Department     | 35       |
| 3.      | Photos of Gymnasium and Sport Facilities | 39       |
| 4.      | Open Gymnasium                           | 44       |
| 5.      | Photos of Cultural Facilities            | 45       |



PRINCIPAL

ARTS, SCIENCE & COMMERCE COLLEGE

KOLIAR, TAL. RAHATA, DIST, AHMEDNAGAR

# 1. PHYSICAL FACILITIES

## **Institute Main Building**





#### **Hostel Facility**



## **Principal Office**



## **IQAC Office**



## **Board Room / Meeting Hall**



### **Multipurpose Hall**





## R.O. Filter Plant & Drinking Water



## **Parking Shed**





## **Cycle Stand**



## **E-Bike Parking**



### **Botanical Garden**



#### Canteen



**Solar System** 





## **Generator Facility**



## **Online UPS System**



### **Back up (Inverter) Facility**







#### **Xerox Machine**





### Fire Extinguisher









## **Central Library**



# **Library Reading Hall**



## **Library Computer Lab**



**Library News Paper Reading** 



# Computer Lab



Digital Language Lab



#### **Smart Classroom**



### **VLC Hall**



## Wi-Fi Facility







## **Chemistry Lab**



### **Botany Lab**



### **Geography Lab**



### **Physics Lab**



## Zoology Lab



## **Examination Department**



#### **Student Notice Board**









#### **LED TV**





#### **Class Rooms**











#### **Gents Staff Toilet*