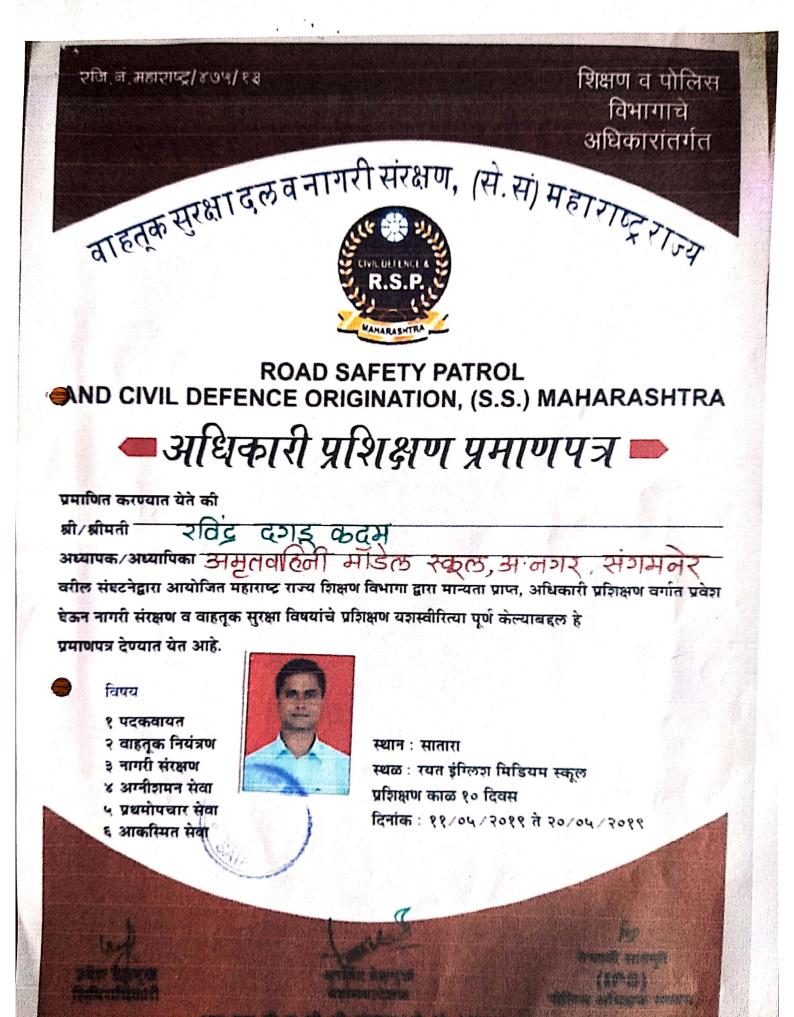

## Index

|         |                             | State/National/ |      |
|---------|-----------------------------|-----------------|------|
| Sr.No.  | Names of students selected/ | International   | Page |
| Sr.100. | qualified                   | level           | No.  |
|         |                             | Examinations    |      |
| 1.      | Tambe Yogesh Bapusaheb      | SET Qualified   | 03   |
| 2.      | Ravindra Dagdu Kadam        | Civil Services  | 04   |
| 3.      | Pawan Ashok Sakat           | Civil Services  | 05   |
| 4.      | Lande Ravindra Sakhahari    | Civil Services  | 06   |
| 5.      | Musale Dipak Nanasaheb      | SET Qualified   | 07   |
| б.      | Vishal Namdeo Raut          | Civil Services  | 08   |
| 7.      | Akash Haribhau Kharat       | Civil Services  | 09   |
| 8.      | Bhushan Prabhakar Lakeriya  | Civil Services  | 10   |
| 9.      | Ganesh Suresh Salunke       | Civil Services  | 11   |
| 10.     | Vinod Sahebrav Jadhav       | Civil Services  | 12   |
| 11.     | Abhijeet Prafulla Salve     | Civil Services  | 13   |
| 12.     | Keskar Ganesh Namdev        | Civil Services  | 14   |