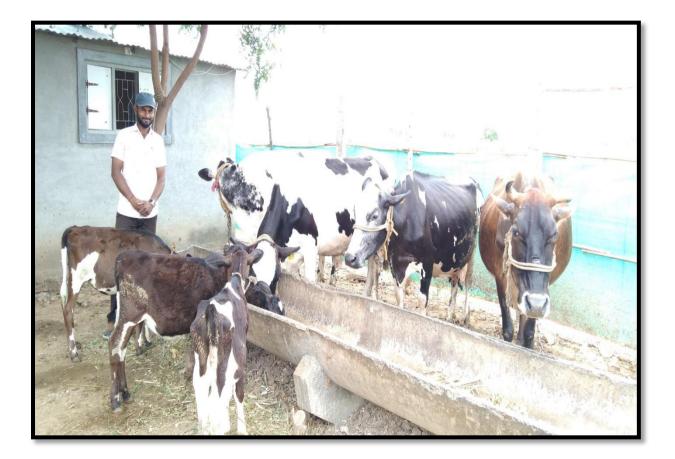

Address

Tal. Rahata, Dist. Ahemadnagar, Pin. 413710. (MH)

- Mobile Number : 91-9527845165
- Faculty Name : Commerce (M.Com)
- Batch Year : 2019-20
- Business Name : Dairy Business and transport

: A/P. Kolhar B.K.

Business Information :Dipak kharde belongs to a farmer's family. By the motivation through college programs he started rearing of cows and goats. He is having 6 cows with calves. He has the production of above 40 to 50 Liters. milkper day. He earns about Rs. 25000 per

milkper day. He earns about Rs. 25000 per months by selling the milk along with these the farm includes 12 goats. He owns a vehicle for the transport of fodder or milk.

|                  |                 |        |        |        | 25           | म पेमेंट बिल | 1                    |           |        |         | पर्यंत  |          |
|------------------|-----------------|--------|--------|--------|--------------|--------------|----------------------|-----------|--------|---------|---------|----------|
| पान : १२८        |                 |        |        |        | A CONTRACTOR |              | दिमांक ३०            | 106/3     | २०२१   |         | 440     |          |
|                  | रर काला         |        | दिनांव | हः १६/ | 0 8/2021     | १ पासुन      | जोअर्स ख             | वाते क्र. | 3      | 288     |         |          |
| ग्राकह क्र.      | 88              |        |        |        |              |              | पत्ता                |           |        |         |         |          |
| दुध उत्पादकाचे न | ाव : खर्डे      | दिपक   | संज    | प      |              |              |                      | Entit     | फॅट    | SNF     | दर रु   | रक्कम रु |
| तारीख            | दुध जमा<br>सकाळ | डिग्री | फॅट    | SNF    | दर रु        | रकतम क       | दुध जमा<br>संघ्याकाळ | ভিগ্না    |        |         | 0040    | 869.41   |
| 25/05/2028       | 29.0            | 26.4   | 3.2    | 9.0    | 29.40        | 428.40       | 24,0                 | 29.4      | 3.2    | 9.9     | 29.40   | 898.41   |
| 89/05/2028       | 3.35            | 20.4   | 3.3    | 9.9    | 20.00        | 432.00       | 23.0                 | 20.4      | 3.4    | 1 6.0   | 1.0.0.0 | 850.20   |
| 26/05/2022       | 25.0            | 29.4   | 3.4    | 6.0    | 28.40        | 469.00       | 23.6                 | 20.4      | 3.2    | 9.9     |         |          |
| 29/05/2028       | 24.0            | 29.4   | 3.2    | 9.9    | 29.40        | 402.24       | 28.8                 | 20.4      | 3.4    | 6.0     | 28.40   | 486.80   |
| 20/05/2028       | 9.019           | 20.0   | 3.8    | 9.6    | 26.40        | 402.34       | 24.0                 | 29.0      | 3.0    | 19.19   | \$19.40 | 883.90   |
| 28/05/2028       | 28.2            | 219.4  | 3.3    | 9.0    | 20.00        | 868.00       |                      | 26.0      | 3.2    | 6.0     | 20.00   | 8EC.00   |
| 22/05/2028       | 28.9            | 20.0   | 3.2    | 9.6    | 29.00        | 859.30       | 28.99                | 29.4      | 3.4    | 6.0     | 22.40   | 888.44   |
| 23/08/2028       | 28.8            | 26.0   | 3.8    | 6.0    | 29.40        | 889.94       | 28.6                 | 29.0      | 3.4    | 5.0     | 20,40   | 402.80   |
| 28/08/2028       | 24.0            | 20.4   | 3.8    | 9.0    | 29.00        | 898.00       | 2.85                 | 20.0      | 3.4    | 5.0     | 20.40   | 832.44   |
| 24/05/2028       | 28.8            | 210.0  | 3.4    | 5.0    | 20.40        | 480.84       | 22.8                 | 20.0      | 3.4    | 5.6/    | 20.40   | 849.20   |
| 26/06/2028       | 24.4            | 20.05  | 3.2    | 3.0    | 89.00        | 868.40       | 23.3                 | 20.4      | 3.4    | 6.0     | 28.40   | 400.94   |
| 29/05/2028       | 28.5            | 20.4   | 3.2    | 9.9    | 29.40        | 869.908      | 2.05                 | 20.4      | 3.4    | 6.0     | 28.40   | 889.20   |
| २८/०६/२०२१       | 23.6            | 29.4   | 3.3    | 9.9    | 20.00        | 895.00       | 22.4                 | 210.0     | 3.4    | 5.0     | 20.40   | 852.24   |
| 28/05/2028       | RE.C            | 20.4   | 9.€    | 9.9    | 29.00        | 409.20       | 22.0                 | 20.0      | 3.6    | 9.9     | 28.20   | 888.20   |
| ३०/०६/२०२१       | 24.4            | 29.4   | 3.2    | 9.9    | 29.40        | 89.60 24     | 28.9                 | 9.9.0     | 3.2    | 5.61    | 29.00   | 89380    |
|                  |                 | - 1    |        | See.   |              | -            |                      |           |        | 1.142   |         |          |
|                  | -               |        |        |        | Sec. 1       | P.           |                      | 12.34     |        | TR. CON |         |          |
| -1               |                 |        |        |        |              | 11           |                      |           |        |         |         |          |
| - 77             |                 |        |        |        |              | 1.00         | -                    |           | 1      | 1.      | 1       |          |
|                  | 1100            | 100    |        | 1000   |              | - Port       |                      | 1000      | 1953 6 |         |         |          |