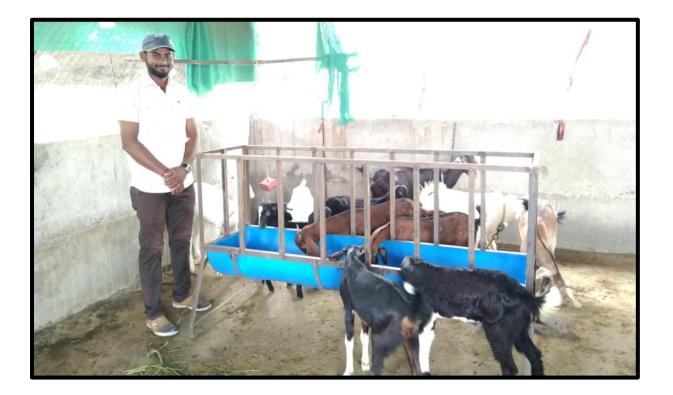

Address

Tal. Rahata, Dist. Ahemadnagar, Pin. 413710. (MH)

- Mobile Number : 91-9527845165
- Faculty Name : Commerce (M.Com)
- Batch Year : 2019-20
- Business Name : Dairy Business and transport

: A/P. Kolhar B.K.

Business Information :Dipak kharde belongs to a farmer's family. By the motivation through college programs he started rearing of cows and goats. He is having 6 cows with calves. He has the production of above 40 to 50 Liters. milkper day. He earns about Rs. 25000 per

milkper day. He earns about Rs. 25000 per months by selling the milk along with these the farm includes 12 goats. He owns a vehicle for the transport of fodder or milk.

|                  |                 |        |        |        | 25           | म पेमेंट बिल | 1                    |           |        |         | पर्यंत  |          |
|------------------|-----------------|--------|--------|--------|--------------|--------------|----------------------|-----------|--------|---------|---------|----------|
| पान : १२८        |                 |        |        |        | A CONTRACTOR |              | दिमांक ३०            | 106/3     | २०२१   |         | 440     |          |
|                  | रर काला         |        | दिनांव | हः १६/ | 0 8/2021     | १ पासुन      | जोअर्स ख             | वाते क्र. | 3      | 288     |         |          |
| ग्राकह क्र.      | 88              |        |        |        |              |              | पत्ता                |           |        |         |         |          |
| दुध उत्पादकाचे न | ाव : खर्डे      | दिपक   | संज    | प      |              |              |                      | Entit     | फॅट    | SNF     | दर रु   | रक्कम रु |
| तारीख            | दुध जमा<br>सकाळ | डिग्री | फॅट    | SNF    | दर रु        | रकतम क       | दुध जमा<br>संघ्याकाळ | ভিগ্না    |        |         | 0040    | 869.41   |
| 25/05/2028       | 29.0            | 26.4   | 3.2    | 9.0    | 29.40        | 428.40       | 24,0                 | 29.4      | 3.2    | 9.9     | 29.40   | 898.41   |
| 89/05/2028       | 3.35            | 20.4   | 3.3    | 9.9    | 20.00        | 432.00       | 23.0                 | 20.4      | 3.4    | 1 6.0   | 1.0.0.0 | 850.20   |
| 26/05/2022       | 25.0            | 29.4   | 3.4    | 6.0    | 28.40        | 469.00       | 23.6                 | 20.4      | 3.2    | 9.9     |         |          |
| 29/05/2028       | 24.0            | 29.4   | 3.2    | 9.9    | 29.40        | 402.24       | 28.8                 | 20.4      | 3.4    | 6.0     | 28.40   | 486.80   |
| 20/05/2028       | 9.019           | 20.0   | 3.8    | 9.6    | 26.40        | 402.34       | 24.0                 | 29.0      | 3.0    | 19.19   | \$19.40 | 883.90   |
| 28/05/2028       | 28.2            | 219.4  | 3.3    | 9.0    | 20.00        | 868.00       |                      | 26.0      | 3.2    | 6.0     | 20.00   | 8EC.00   |
| 22/05/2028       | 28.9            | 20.0   | 3.2    | 9.6    | 29.00        | 859.30       | 28.99                | 29.4      | 3.4    | 6.0     | 22.40   | 888.44   |
| 23/08/2028       | 28.8            | 26.0   | 3.8    | 6.0    | 29.40        | 889.94       | 28.6                 | 29.0      | 3.4    | 5.0     | 20,40   | 402.80   |
| 28/08/2028       | 24.0            | 20.4   | 3.8    | 9.0    | 29.00        | 898.00       | 2.85                 | 20.0      | 3.4    | 5.0     | 20.40   | 832.44   |
| 24/05/2028       | 28.8            | 210.0  | 3.4    | 5.0    | 20.40        | 480.84       | 22.8                 | 20.0      | 3.4    | 5.6/    | 20.40   | 849.20   |
| 26/06/2028       | 24.4            | 20.05  | 3.2    | 3.0    | 89.00        | 868.40       | 23.3                 | 20.4      | 3.4    | 6.0     | 28.40   | 400.94   |
| 29/05/2028       | 28.5            | 20.4   | 3.2    | 9.9    | 29.40        | 869.908      | 2.05                 | 20.4      | 3.4    | 6.0     | 28.40   | 889.20   |
| २८/०६/२०२१       | 23.6            | 29.4   | 3.3    | 9.9    | 20.00        | 895.00       | 22.4                 | 210.0     | 3.4    | 5.0     | 20.40   | 852.24   |
| 28/05/2028       | RE.C            | 20.4   | 9.€    | 9.9    | 29.00        | 409.20       | 22.0                 | 20.0      | 3.6    | 9.9     | 28.20   | 888.20   |
| ३०/०६/२०२१       | 24.4            | 29.4   | 3.2    | 9.9    | 29.40        | 89.60 24     | 28.9                 | 9.9.0     | 3.2    | 5.61    | 29.00   | 89380    |
|                  |                 | - 1    |        | See.   |              | -            |                      |           |        | 1.142   |         |          |
|                  | -               |        |        |        | Sec. 1       | P.           |                      | 12.34     |        | TR. CON |         |          |
| -1               |                 |        |        |        |              | 11           |                      |           |        |         |         |          |
| - 77             |                 |        |        |        |              | 1.00         | -                    |           | 1      | 1.      | 1       |          |
|                  | 1100            | 100    |        | 1000   |              | - Port       |                      | 1000      | 1953 6 |         |         |          |