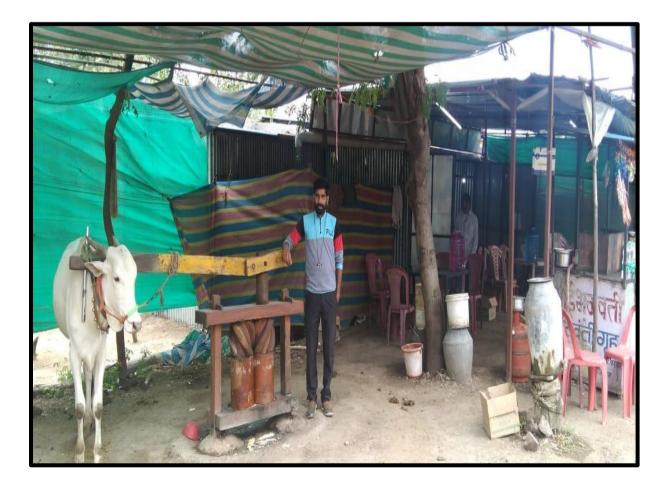

| 6. Students Name     | : Mr. Sukhdev Dnyandev Thete                                                                                                                                                                                                                                                                     |
|----------------------|--------------------------------------------------------------------------------------------------------------------------------------------------------------------------------------------------------------------------------------------------------------------------------------------------|
| Address              | : A/P. Pravaranagar                                                                                                                                                                                                                                                                              |
|                      | Tal. Rahata, Dist. Ahemdnagar, Pin. 413710. (MH)                                                                                                                                                                                                                                                 |
| Mobile Number        | : 91-8788153815                                                                                                                                                                                                                                                                                  |
| Faculty Name         | : Commerce (M.Com)                                                                                                                                                                                                                                                                               |
| Batch Year           | : 2016-17                                                                                                                                                                                                                                                                                        |
| Business Name        | : Hotel Sai Bhavanand Raswanti Gruh                                                                                                                                                                                                                                                              |
| Business Information | :Sukdev Thete has a well settled business of hotel.<br>He has started the business at Pravaranagar in the<br>year 2017-18. He is providing the sugarcane juice,<br>tea and snacks etc. for the consumer. He had<br>maintained the quality of his products and willing to<br>expand his business. |