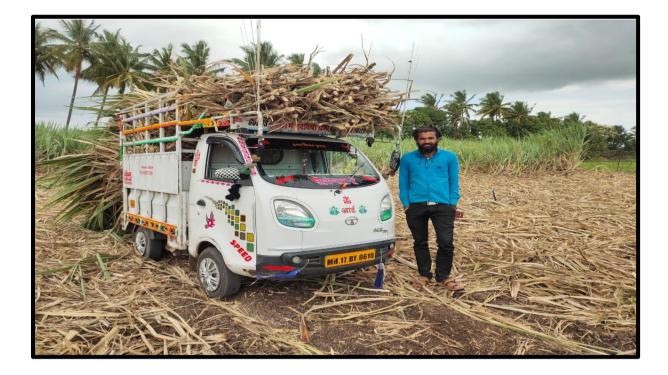

| 3. Students Name     | : Sainath I | Bhausa  | aheb Bhu   | jaba | 1          |            |   |
|----------------------|-------------|---------|------------|------|------------|------------|---|
| Address              | : Gangapu   | ır, Mal | vadi, A/P  | Chi  | incholi    |            |   |
|                      | Tal. Rahur  | i, Dist | . Ahemad   | naga | ar, Pin. 4 | 1402. (MH) | ) |
| Mobile Number        | : 91-90969  | 49027   | 7          |      |            |            |   |
| Faculty Name         | : Commerc   | e (M.C  | com)       |      |            |            |   |
| Batch Year           | : 2019-20   |         |            |      |            |            |   |
| Business Name        | : Maize and | d Suga  | ircane tra | nsp  | ort        |            |   |
| Business Information | :Sainath    | had     | started    | а    | privet     | business   | 0 |

Business Information :Sainath had started a privet business of transporting cattle fids. The green fodder like sugarcane, maize, wheat bran is bought from the farmers. This fodder is then sold to the needy dairy farms at Ahmednagar, Rahuri, Sinner, Rahata. He has his ownvehicle for the transporting.