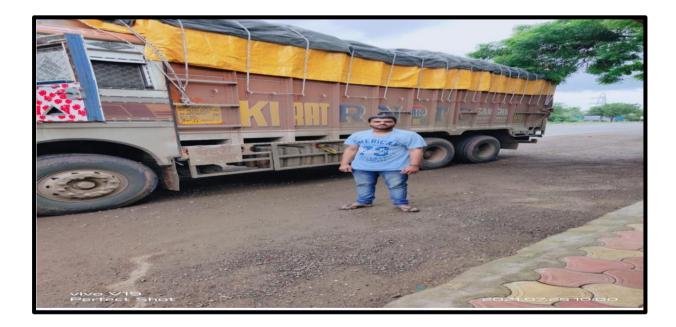

| 3. Students Name     | : Sainath I | Bhausa  | aheb Bhu   | jaba | 1          |            |   |
|----------------------|-------------|---------|------------|------|------------|------------|---|
| Address              | : Gangapu   | ır, Mal | vadi, A/P  | Chi  | incholi    |            |   |
|                      | Tal. Rahur  | i, Dist | . Ahemad   | naga | ar, Pin. 4 | 1402. (MH) | ) |
| Mobile Number        | : 91-90969  | 49027   | 7          |      |            |            |   |
| Faculty Name         | : Commerc   | e (M.C  | com)       |      |            |            |   |
| Batch Year           | : 2019-20   |         |            |      |            |            |   |
| Business Name        | : Maize and | d Suga  | ircane tra | nsp  | ort        |            |   |
| Business Information | :Sainath    | had     | started    | а    | privet     | business   | 0 |

Business Information :Sainath had started a privet business of transporting cattle fids. The green fodder like sugarcane, maize, wheat bran is bought from the farmers. This fodder is then sold to the needy dairy farms at Ahmednagar, Rahuri, Sinner, Rahata. He has his ownvehicle for the transporting.