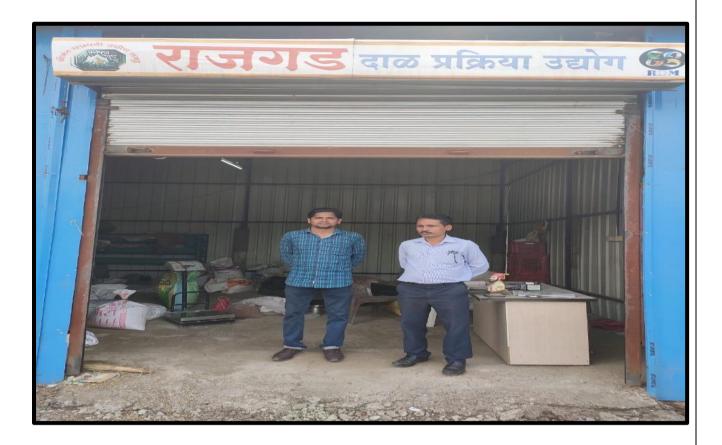

- 1. Career guidance program
- 2. Certificate course in entrepreneurship skill development
- 3. Commerce festival
- 4. Workshop on employment and self-employment
- 5. Workshop on entrepreneurship development

### **Evidence of success:**

The students motivated from the above said program and setup small scale as well as domestic businesses by using their own talent. They are economically independent.

Following are the some success stories who have setup their businesses as per the availability of resources and requirement of local need.