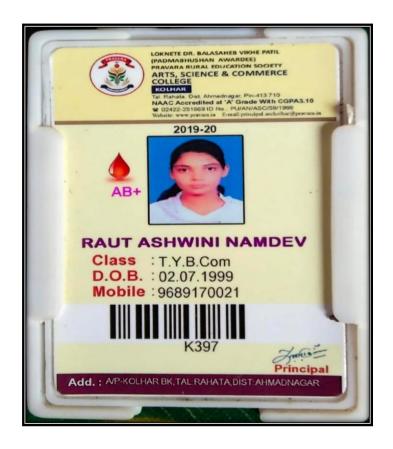

## Index

| 1. Students Name | : Miss. Ashwini Namdeo Raut                      |
|------------------|--------------------------------------------------|
| Address          | :A/P. Kolhar B.K ,Belapur Road, RautVasti,       |
|                  | Tal. Rahata, Dist. Ahmednagar, Pin. 413710. (MH) |
| Mobile Number    | : 91-7887374034                                  |
| Faculty Name     | : Commerce (M.Com – I)                           |
| Batch Yea        | : 2019-20                                        |
| Business Name    | : Home Made Cake                                 |

Business Information :Ashwini had started his business of cake making and selling in 2019-20.She can prepare good quality of cakes and they have demandin local market. The local customer orders the cake by phone calls. The demand of the customerfor different types of cakes like Ice, Pineapple, strawberry cake etc. are fulfill by her.