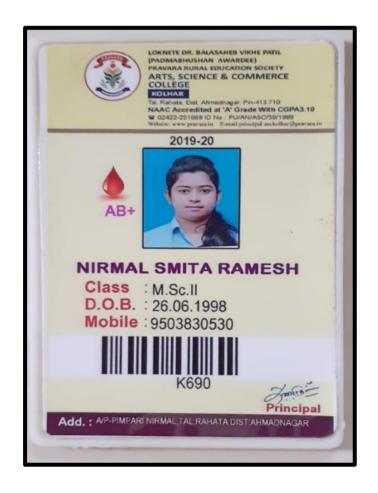

| 5. Students Name     | : Miss. Smita Sanjay Nirmal.                      |
|----------------------|---------------------------------------------------|
| Address              | : A/P. Nirmal Pimpri                              |
|                      | Tal. Rahata, Dist. Ahemadnagar, Pin. 413710. (MH) |
| Mobile Number        | : 91-9503830530                                   |
| Faculty Name         | : Science(M.ScII)                                 |
| Batch Year           | : 2019-20                                         |
| Business Name        | : Mehendi Arts Profession                         |
| Business Information | :Smita Nirmal has turned her hobby of mehandi in  |

ess Information :Smita Nirmal has turned her hobby of mehandi in to a profession. She has sharp skill in mehandi making. She gets the orders of different occasions like marriage function, engagement ceremony festivals etc. She earns about 8000 to 10000 per month.