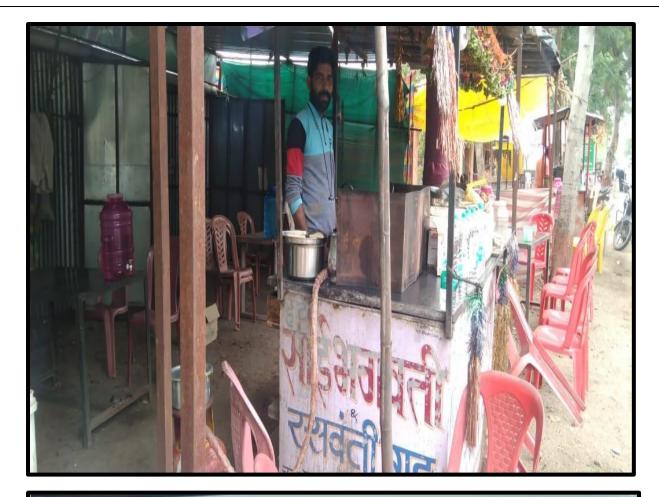

| 6. Students Name     | : Mr. Sukhdev Dnyandev Thete                                                                                                                                                                                                                                                                     |
|----------------------|--------------------------------------------------------------------------------------------------------------------------------------------------------------------------------------------------------------------------------------------------------------------------------------------------|
| Address              | : A/P. Pravaranagar                                                                                                                                                                                                                                                                              |
|                      | Tal. Rahata, Dist. Ahemdnagar, Pin. 413710. (MH)                                                                                                                                                                                                                                                 |
| Mobile Number        | : 91-8788153815                                                                                                                                                                                                                                                                                  |
| Faculty Name         | : Commerce (M.Com)                                                                                                                                                                                                                                                                               |
| Batch Year           | : 2016-17                                                                                                                                                                                                                                                                                        |
| Business Name        | : Hotel Sai Bhavanand Raswanti Gruh                                                                                                                                                                                                                                                              |
| Business Information | :Sukdev Thete has a well settled business of hotel.<br>He has started the business at Pravaranagar in the<br>year 2017-18. He is providing the sugarcane juice,<br>tea and snacks etc. for the consumer. He had<br>maintained the quality of his products and willing to<br>expand his business. |