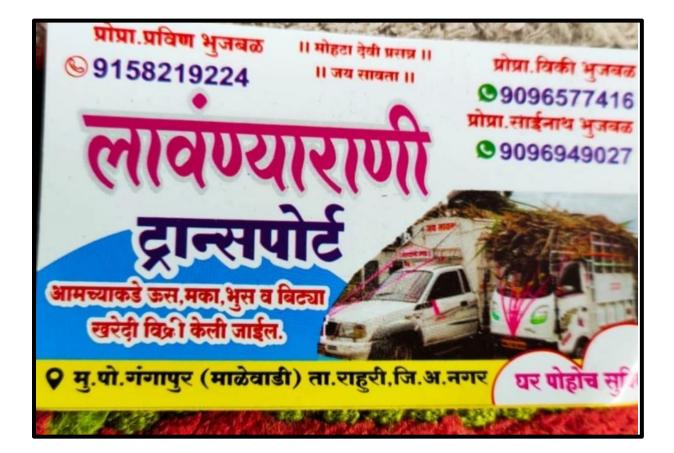

| 3. Students Name     | : Sainath I | Bhausa  | aheb Bhu   | jaba | 1          |            |   |
|----------------------|-------------|---------|------------|------|------------|------------|---|
| Address              | : Gangapu   | ır, Mal | vadi, A/P  | Chi  | incholi    |            |   |
|                      | Tal. Rahur  | i, Dist | . Ahemad   | naga | ar, Pin. 4 | 1402. (MH) | ) |
| Mobile Number        | : 91-90969  | 49027   | 7          |      |            |            |   |
| Faculty Name         | : Commerc   | e (M.C  | com)       |      |            |            |   |
| Batch Year           | : 2019-20   |         |            |      |            |            |   |
| Business Name        | : Maize and | d Suga  | ircane tra | nsp  | ort        |            |   |
| Business Information | :Sainath    | had     | started    | а    | privet     | business   | 0 |

Business Information :Sainath had started a privet business of transporting cattle fids. The green fodder like sugarcane, maize, wheat bran is bought from the farmers. This fodder is then sold to the needy dairy farms at Ahmednagar, Rahuri, Sinner, Rahata. He has his ownvehicle for the transporting.