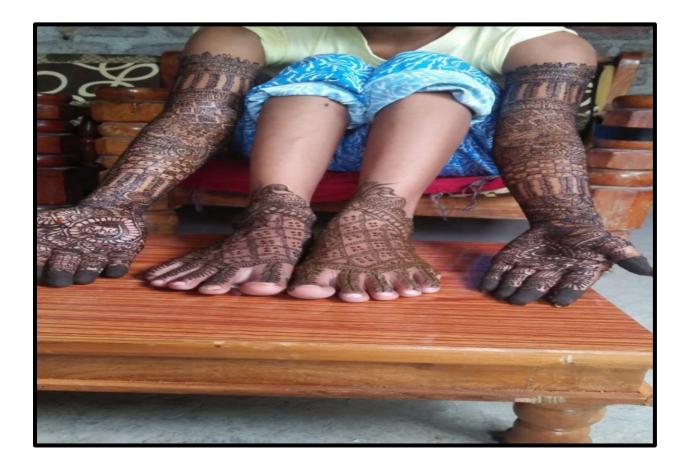

| 5. Students Name     | : Miss. Smita Sanjay Nirmal.                      |
|----------------------|---------------------------------------------------|
| Address              | : A/P. Nirmal Pimpri                              |
|                      | Tal. Rahata, Dist. Ahemadnagar, Pin. 413710. (MH) |
| Mobile Number        | : 91-9503830530                                   |
| Faculty Name         | : Science(M.ScII)                                 |
| Batch Year           | : 2019-20                                         |
| Business Name        | : Mehendi Arts Profession                         |
| Business Information | :Smita Nirmal has turned her hobby of mehandi in  |

ess Information :Smita Nirmal has turned her hobby of mehandi in to a profession. She has sharp skill in mehandi making. She gets the orders of different occasions like marriage function, engagement ceremony festivals etc. She earns about 8000 to 10000 per month.