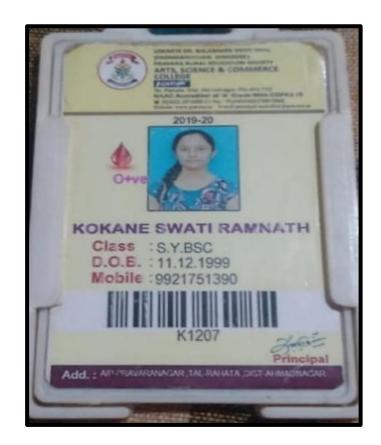

| 2. | Students Name | : Miss. Kokane Swati Ramnath |
|----|---------------|------------------------------|
|----|---------------|------------------------------|

: A/P. Pravaranagar

Address

Tal. Rahata, Dist. Ahemadnagar, Pin. 413710. (MH)

- Mobile Number : 91-9561361259
- Faculty Name : Commerce (TY B.Sc)
- Batch Year : 2019-20
- Business Name : Micron Weaving
- Business Information :Swati Kokane has hobby of preparing Micron Weaving product. After attending the motivational programs, she had turned her hobby in to a domestic business. By using materials like micron thread, plastic &wooden beads, mirror rings. She prepares different product like wall hanging, key holders, wall pieces and cartons etc.