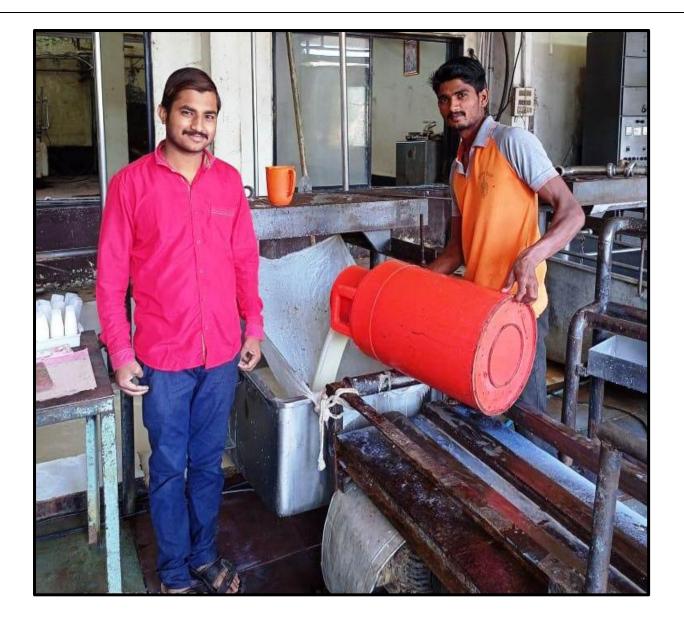

Business Information :Dipak kharde belongs to a farmer's family. By the motivation through college programs he started rearing of cows and goats. He is having 6 cows with calves. He has the production of above 40 to 50 Liters. milkper day. He earns about Rs. 25000 per

milkper day. He earns about Rs. 25000 per months by selling the milk along with these the farm includes 12 goats. He owns a vehicle for the transport of fodder or milk.

|                  |                 |        |        |        | 25           | म पेमेंट बिल | 1                    |           |        |         | पर्यंत  |          |
|------------------|-----------------|--------|--------|--------|--------------|--------------|----------------------|-----------|--------|---------|---------|----------|
| पान : १२८        |                 |        |        |        | A CONTRACTOR |              | दिमांक ३०            | 106/3     | २०२१   |         | 440     |          |
|                  | रर काला         |        | दिनांव | हः १६/ | 0 8/2021     | १ पासुन      | जोअर्स ख             | वाते क्र. | 3      | 288     |         |          |
| ग्राकह क्र.      | 88              |        |        |        |              |              | पत्ता                |           |        |         |         |          |
| दुध उत्पादकाचे न | ाव : खर्डे      | दिपक   | संज    | प      |              |              |                      | Entit     | फॅट    | SNF     | दर रु   | रक्कम रु |
| तारीख            | दुध जमा<br>सकाळ | डिग्री | फॅट    | SNF    | दर रु        | रकतम क       | दुध जमा<br>संघ्याकाळ | ভিগ্না    |        |         | 0040    | 869.41   |
| 25/05/2028       | 29.0            | 26.4   | 3.2    | 9.0    | 29.40        | 428.40       | 24,0                 | 29.4      | 3.2    | 9.9     | 29.40   | 898.41   |
| 89/05/2028       | 3.35            | 20.4   | 3.3    | 9.9    | 20.00        | 432.00       | 23.0                 | 20.4      | 3.4    | 1 6.0   | 1.0.0.0 | 850.20   |
| 26/05/2022       | 25.0            | 29.4   | 3.4    | 6.0    | 28.40        | 469.00       | 23.6                 | 20.4      | 3.2    | 9.9     |         |          |
| 29/05/2028       | 24.0            | 29.4   | 3.2    | 9.9    | 29.40        | 402.24       | 28.8                 | 20.4      | 3.4    | 6.0     | 28.40   | 486.80   |
| 20/05/2028       | 9.019           | 20.0   | 3.8    | 9.6    | 26.40        | 402.34       | 24.0                 | 29.0      | 3.0    | 19.19   | \$19.40 | 883.90   |
| 28/05/2028       | 28.2            | 219.4  | 3.3    | 9.0    | 20.00        | 868.00       |                      | 26.0      | 3.2    | 6.0     | 20.00   | 8EC.00   |
| 22/05/2028       | 28.9            | 20.0   | 3.2    | 9.6    | 29.00        | 859.30       | 28.99                | 29.4      | 3.4    | 6.0     | 22.40   | 888.44   |
| 23/08/2028       | 28.8            | 26.0   | 3.8    | 6.0    | 29.40        | 889.94       | 28.6                 | 29.0      | 3.4    | 5.0     | 20,40   | 402.80   |
| 28/08/2028       | 24.0            | 20.4   | 3.8    | 9.0    | 29.00        | 898.00       | 2.85                 | 20.0      | 3.4    | 5.0     | 20.40   | 832.44   |
| 24/05/2028       | 28.8            | 210.0  | 3.4    | 5.0    | 20.40        | 480.84       | 22.8                 | 20.0      | 3.4    | 5.6/    | 20.40   | 849.20   |
| 26/06/2028       | 24.4            | 20.05  | 3.2    | 3.0    | 89.00        | 868.40       | 23.3                 | 20.4      | 3.4    | 6.0     | 28.40   | 400.94   |
| 29/05/2028       | 28.5            | 20.4   | 3.2    | 9.9    | 29.40        | 869.908      | 2.05                 | 20.4      | 3.4    | 6.0     | 28.40   | 889.20   |
| २८/०६/२०२१       | 23.6            | 29.4   | 3.3    | 9.9    | 20.00        | 895.00       | 22.4                 | 210.0     | 3.4    | 5.0     | 20.40   | 852.24   |
| 28/05/2028       | RE.C            | 20.4   | 9.€    | 9.9    | 29.00        | 409.20       | 22.0                 | 20.0      | 3.6    | 9.9     | 28.20   | 888.20   |
| ३०/०६/२०२१       | 24.4            | 29.4   | 3.2    | 9.9    | 29.40        | 89.60 24     | 28.9                 | 9.9.0     | 3.2    | 5.61    | 29.00   | 89380    |
|                  |                 | - 1    |        | See.   |              | -            |                      |           |        | 1.142   |         |          |
|                  | -               |        |        |        | Sec. 1       | P.           |                      | 12.34     |        | TR. CON |         |          |
| -1               |                 |        |        |        |              | 11           |                      |           |        |         |         |          |
| - 77             |                 |        |        |        |              | 1.00         | -                    |           | 1      | 1.      | 1       |          |
|                  | 1100            | 100    |        | 1000   |              | - Port       |                      | 1000      | 1953 6 |         |         |          |