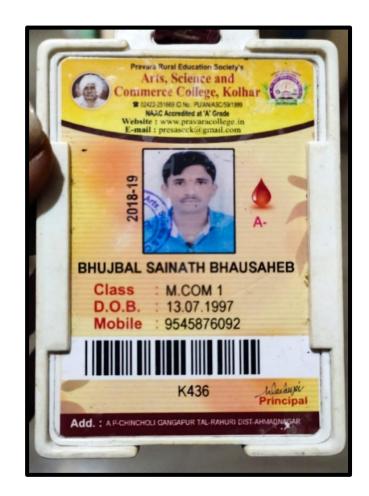

| 3. Students Name     | : Sainath I | Bhausa  | aheb Bhu   | jaba | 1          |            |   |
|----------------------|-------------|---------|------------|------|------------|------------|---|
| Address              | : Gangapu   | ır, Mal | vadi, A/P  | Chi  | incholi    |            |   |
|                      | Tal. Rahur  | i, Dist | . Ahemad   | naga | ar, Pin. 4 | 1402. (MH) | ) |
| Mobile Number        | : 91-90969  | 49027   | 7          |      |            |            |   |
| Faculty Name         | : Commerc   | e (M.C  | com)       |      |            |            |   |
| Batch Year           | : 2019-20   |         |            |      |            |            |   |
| Business Name        | : Maize and | d Suga  | ircane tra | nsp  | ort        |            |   |
| Business Information | :Sainath    | had     | started    | а    | privet     | business   | 0 |

Business Information :Sainath had started a privet business of transporting cattle fids. The green fodder like sugarcane, maize, wheat bran is bought from the farmers. This fodder is then sold to the needy dairy farms at Ahmednagar, Rahuri, Sinner, Rahata. He has his ownvehicle for the transporting.