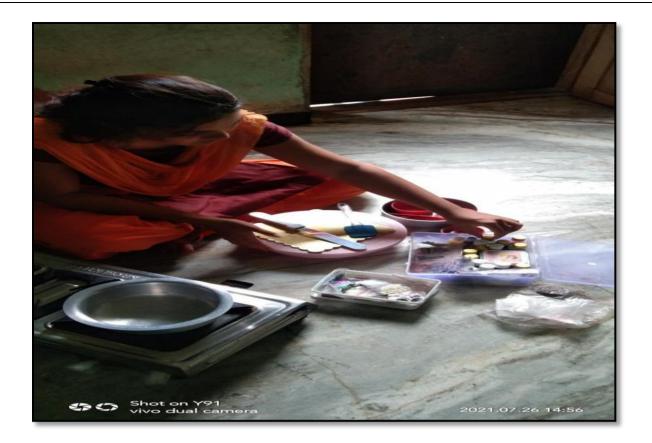

Business Information :Ashwini had started his business of cake making and selling in 2019-20.She can prepare good quality of cakes and they have demandin local market. The local customer orders the cake by phone calls. The demand of the customerfor different types of cakes like Ice, Pineapple, strawberry cake etc. are fulfill by her.