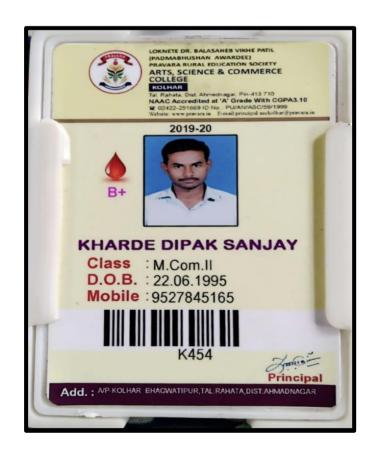

Address

Tal. Rahata, Dist. Ahemadnagar, Pin. 413710. (MH)

- Mobile Number : 91-9527845165
- Faculty Name : Commerce (M.Com)
- Batch Year : 2019-20
- Business Name : Dairy Business and transport

: A/P. Kolhar B.K.

Business Information :Dipak kharde belongs to a farmer's family. By the motivation through college programs he started rearing of cows and goats. He is having 6 cows with calves. He has the production of above 40 to 50 Liters. milkper day. He earns about Rs. 25000 per

milkper day. He earns about Rs. 25000 per months by selling the milk along with these the farm includes 12 goats. He owns a vehicle for the transport of fodder or milk.

|                  |                 |        |        |        | 25           | म पेमेंट बिल | 1                    |           |        |         | पर्यंत  |          |
|------------------|-----------------|--------|--------|--------|--------------|--------------|----------------------|-----------|--------|---------|---------|----------|
| पान : १२८        |                 |        |        |        | A CONTRACTOR |              | दिमांक ३०            | 106/3     | २०२१   |         | 440     |          |
|                  | रर काला         |        | दिनांव | हः १६/ | 0 8/2021     | १ पासुन      | जोअर्स ख             | वाते क्र. | 3      | 288     |         |          |
| ग्राकह क्र.      | 88              |        |        |        |              |              | पत्ता                |           |        |         |         |          |
| दुध उत्पादकाचे न | ाव : खर्डे      | दिपक   | संज    | प      |              |              |                      | Entit     | फॅट    | SNF     | दर रु   | रक्कम रु |
| तारीख            | दुध जमा<br>सकाळ | डिग्री | फॅट    | SNF    | दर रु        | रकतम क       | दुध जमा<br>संघ्याकाळ | ভিগ্না    |        |         | 0040    | 869.41   |
| 25/05/2028       | 29.0            | 26.4   | 3.2    | 9.0    | 29.40        | 428.40       | 24,0                 | 29.4      | 3.2    | 9.9     | 29.40   | 898.41   |
| 89/05/2028       | 3.35            | 20.4   | 3.3    | 9.9    | 20.00        | 432.00       | 23.0                 | 20.4      | 3.4    | 1 6.0   | 1.0.0.0 | 850.20   |
| 26/05/2022       | 25.0            | 29.4   | 3.4    | 6.0    | 28.40        | 469.00       | 23.6                 | 20.4      | 3.2    | 9.9     |         |          |
| 29/05/2028       | 24.0            | 29.4   | 3.2    | 9.9    | 29.40        | 402.24       | 28.8                 | 20.4      | 3.4    | 6.0     | 28.40   | 486.80   |
| 20/05/2028       | 9.019           | 20.0   | 3.8    | 9.6    | 26.40        | 402.34       | 24.0                 | 29.0      | 3.0    | 19.19   | \$19.40 | 883.90   |
| 28/05/2028       | 28.2            | 219.4  | 3.3    | 9.0    | 20.00        | 868.00       |                      | 26.0      | 3.2    | 6.0     | 20.00   | 8EC.00   |
| 22/05/2028       | 28.9            | 20.0   | 3.2    | 9.6    | 29.00        | 859.30       | 28.99                | 29.4      | 3.4    | 6.0     | 22.40   | 888.44   |
| 23/08/2028       | 28.8            | 26.0   | 3.8    | 6.0    | 29.40        | 889.94       | 28.6                 | 29.0      | 3.4    | 5.0     | 20,40   | 402.80   |
| 28/08/2028       | 24.0            | 20.4   | 3.8    | 9.0    | 29.00        | 898.00       | 2.85                 | 20.0      | 3.4    | 5.0     | 20.40   | 832.44   |
| 24/05/2028       | 28.8            | 210.0  | 3.4    | 5.0    | 20.40        | 480.84       | 22.8                 | 20.0      | 3.4    | 5.6/    | 20.40   | 849.20   |
| 26/06/2028       | 24.4            | 20.05  | 3.2    | 3.0    | 89.00        | 868.40       | 23.3                 | 20.4      | 3.4    | 6.0     | 28.40   | 400.94   |
| 29/05/2028       | 28.5            | 20.4   | 3.2    | 9.9    | 29.40        | 869.908      | 2.05                 | 20.4      | 3.4    | 6.0     | 28.40   | 889.20   |
| २८/०६/२०२१       | 23.6            | 29.4   | 3.3    | 9.9    | 20.00        | 895.00       | 22.4                 | 210.0     | 3.4    | 5.0     | 20.40   | 852.24   |
| 28/05/2028       | RE.C            | 20.4   | 9.€    | 9.9    | 29.00        | 409.20       | 22.0                 | 20.0      | 3.6    | 9.9     | 28.20   | 888.20   |
| ३०/०६/२०२१       | 24.4            | 29.4   | 3.2    | 9.9    | 29.40        | 89.60 24     | 28.9                 | 9.9.0     | 3.2    | 5.61    | 29.00   | 89380    |
|                  |                 | - 1    |        | See.   |              | -            |                      |           |        | 1.142   |         |          |
|                  | -               |        |        |        | Sec. 1       | P.           |                      | 12.34     |        | TR. CON |         |          |
| -1               |                 |        |        |        |              | 11           |                      |           |        |         |         |          |
| - 77             |                 |        |        |        |              | 1.00         | -                    |           | 1      | 1.      | 1       |          |
|                  | 1100            | 100    |        | 1000   |              | - Port       |                      | 1000      | 1953 6 |         |         |          |