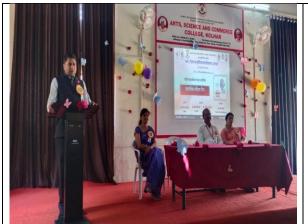

# 'Inaugural Function of Women Empowerment Cell and Anti Sexual Harassment Cell'

Date: 06/10/2023 at 10.00 a.m.

### PROGRAMME SCHEDULE

**Welcome and Introduction:** Dr. Vikhe A.A.

**Lightening of Lamp:** Prominent guests and other dignitaries

**Felicitation Ceremony:** Hon. Dr. Deshmukh Kanchan

By the auspicious hands of

Dr. Archana Vikhe.

Honorable Mrs. Kale Mrunalini

By the auspicious hands of

Dr. Kanwade P. V.

Guest guidance: Hon. Dr. Deshmukh Kanchan

Hon. Mrunalini Kale.

**Presidential Speech:** Principal, Dr. Pratibha Kanwade.

**Vote of Thanks:** Mrs. Archana Labade.

**Anchoring:** Miss. Shaikh Bismilla, Deokar Sanika

ARTS, SCIENCE AND COMMERCE, COLLEGE, KOLHAR
Tal. - Rahata, Dist. -Ahmednagar (MS) PIN- 413 713
Affiliated to Savitribai Phule Pune University, Pune
NAAC Accredited at A++ Grade with 3.54 CGP

#### **Introduction of Programme:**

- ➤ The Inaugural Function of Women Empowerment Cell and Internal Complaint Committee, Vishakha was conducted on 06<sup>th</sup> October, 2023 at 10 am.
- ➤ The Chief Guest for the programme was Dr. Kanchan Deshmukh, Assistant Professor, Women's College of Home Science, Loni and Mrs. Mrunalini Kale, Retired Teacher, Priti Sudhaji English Medium School, Rahata.
- ➤ The guests were welcomed and introduced by Dr. Archana Vikhe, Chairperson, Women Empowerment Cell.
- The Chairman was Dr. Pratibha Kanwade, Vice Principal, ASC College, Kolhar.
- Mrs. Archana Labade presented vote of the thanks.
- Miss Bismilla Shaikh and Sanika Deokar did the anchoring for the program.