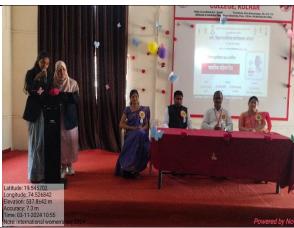

### 'Workshop on Nirbhay Kanya Abhiyan'

Date: 05/02/2024 at 10.00 a.m.

### PROGRAMME SCHEDULE

**Welcome and Introduction:** Dr. Vikhe Archana.

**Lightening of Lamp:** Prominent guests and other dignitaries

**Felicitation Ceremony:** Hon. Mr. Prabhakar Shelake

By the auspicious hands of

Principal Dr. H.R. Aher.

.

Guest guidance: Hon. Mr. Prabhakar Shelake

**Presidential Speech:** Principal, Dr. H.R. Aher.

**Vote of Thanks:** Mr Gonde S.A.

Anchoring: Miss. Shaikh Bismilla, Shejul Arpita

#### **Introduction of Programme:**

- ➤ The Student Welfare Board, Savitribai Phule Pune University, Pune and women empowerment cell loknete Dr. Balasaheb vikhe Patil (Padam Bhushan awardee) Pravara Rural Education Society's Arts, Science and Commerce College, Kolhar has collaboratively organised a three day program of Nirbhay Kanya Abhiyan from 5<sup>th</sup> to 7<sup>th</sup> February, 2024 at 10 am.
- The guest were welcomed and introduced by Dr Archana Vikhe Chairperson, Women Empowerment Cell
- Mr Prabhakar Shelke Self Defense Karate trainer Loni was the chief guest on Monday 5th February, 2024