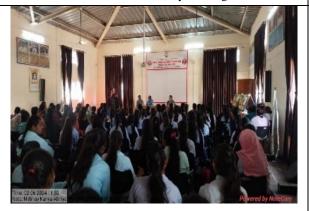

#### **Introduction of Programme:**

- ➤ The Student Welfare Board, Savitribai Phule Pune University, Pune and women empowerment cell loknete Dr. Balasaheb vikhe Patil (Padam Bhushan awardee) Pravara Rural Education Society's Arts, Science and Commerce College, Kolhar has collaboratively organised a three day program of Nirbhay Kanya Abhiyan from 5<sup>th</sup> to 7<sup>th</sup> February, 2024 at 10 am.
- The guest were welcomed and introduced by Dr Archana Vikhe Chairperson, Women Empowerment Cell
- Mr Prabhakar Shelke Self Defense Karate trainer Loni was the chief guest on Monday 5th February, 2024

### **Details of the Programme:**

- ➤ Workshop on Nirbhay Kanya Abhiyan, Women Empowerment Cell and Internal Complaint Committee, Vishakha was conducted on 5<sup>th</sup> to 7<sup>th</sup> February, 2024 at 10 am. The first Chief Guest for the programme was Shri Prabhakar Shelke, Karate Trainer, Loni. He guided the teachers and students on 'Self Defense'. Mr. Shelke discussed with the students why and how to protect themselves through demonstrations. He explained what is karate? And how it is needed in today's age. The students actively participated in this karate training. On this occasion Dr Archana Vikhe, Chairperson Women Empowerment Cell delivered welcome note and introduced the chief guest. The Principal of the college Dr. H.R. Aher presided over the function and student welfare officer, Dr. Gonde Satish expressed vote of thanks.
- ➢ 'Health Awareness among students' programme was organized on Tuesday, 06/02/2024, in this Programme Dr Vaishali Mhaske, Gynecologist, Babhaleshwar disused with girl students why health is important? She told important tips for girl such as Take care of your body, avoid too much stress, bad habits and monitor your menstrual cycle, following a well-balanced diet plan. She also told depression is the most common mental health problem for women so do exercise, meditation, yoga and pranayama regularly. On this occasion Dr Archana Vikhe, Chairperson Women Empowerment Cell delivered welcome note and introduced the chief guest. The Vice-principal of the college Dr. Pratibha Kanwade presided over the function and head of the History department, Mrs. Archana Labade expressed vote of thanks.