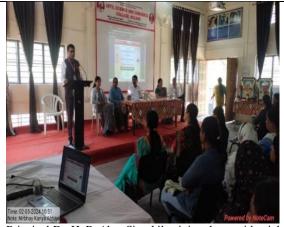

#### **Introduction of Programme:**

- ➤ The Inaugural Function of Women Empowerment Cell and Internal Complaint Committee, Vishakha was conducted on 06<sup>th</sup> October, 2023 at 10 am.
- ➤ The Chief Guest for the programme was Dr. Kanchan Deshmukh, Assistant Professor, Women's College of Home Science, Loni and Mrs. Mrunalini Kale, Retired Teacher, Priti Sudhaji English Medium School, Rahata.
- ➤ The guests were welcomed and introduced by Dr. Archana Vikhe, Chairperson, Women Empowerment Cell.
- The Chairman was Dr. Pratibha Kanwade, Vice Principal, ASC College, Kolhar.
- Mrs. Archana Labade presented vote of the thanks.
- Miss Bismilla Shaikh and Sanika Deokar did the anchoring for the program.

The president of the programme was Dr. Mrs. Pratibha Kanwade, the Vice- Principal, She also expressed her opinions on "Gender Equity". She guided girls on how to behave in public and develop themselves in all the aspects.