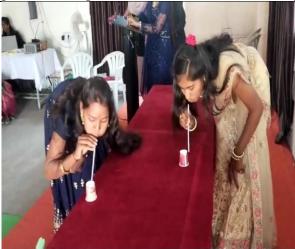

#### **Photo Gallery**

Nirbhay Kanya Abhiyan Workshop 5<sup>th</sup> -7<sup>th</sup> Feb. 2024

Principal Dr. H. R. Aher Sir while giving the presidential speech

Vice principal Dr. P. B. Kanvade while felicitating the guest Mr.Prabhakar Shelke

Cheif Guest, Mr. Prabhakar Shelke, Karate Trainer, giving demo to the teachers and students on 'Self Defence'

Vice principal Dr.S.N.Shingote while felicitating the cheif Vice- principal Dr. Shingote Felicitating chief guest Dr. Vaishali Mhaske, Gynaecologist