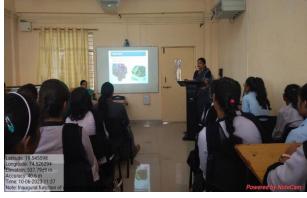

### **Details of the Programme:**

The Inaugural Function of Women Empowerment Cell and Internal Complaint Committee, Vishakha was conducted on 06<sup>th</sup> October, 2023 at 10 am. The Chief Guest for the programme was Dr. Kanchan Deshmukh, Associate Professor, Women's College of Home Science, Loni. She guided the teachers and students on 'Nutritious food Diet'. She says you need energy for activeness and nutrients for growth and repair. It helps you become strong and

healthy. Vitamin A,B,C,and E and zinc, iron & selenium can weaken parts of your immune system. Calcium keeps your teeth and bones strong. It associated with dairy products. She also said it is essential to sleep 8 hours for good health.