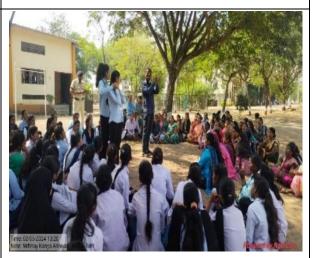

### **Details of the Programme:**

- ➤ Workshop on Nirbhay Kanya Abhiyan, Women Empowerment Cell and Internal Complaint Committee, Vishakha was conducted on 5<sup>th</sup> to 7<sup>th</sup> February, 2024 at 10 am. The first Chief Guest for the programme was Shri Prabhakar Shelke, Karate Trainer, Loni. He guided the teachers and students on 'Self Defense'. Mr. Shelke discussed with the students why and how to protect themselves through demonstrations. He explained what is karate? And how it is needed in today's age. The students actively participated in this karate training. On this occasion Dr Archana Vikhe, Chairperson Women Empowerment Cell delivered welcome note and introduced the chief guest. The Principal of the college Dr. H.R. Aher presided over the function and student welfare officer, Dr. Gonde Satish expressed vote of thanks.
- ➢ 'Health Awareness among students' programme was organized on Tuesday, 06/02/2024, in this Programme Dr Vaishali Mhaske, Gynecologist, Babhaleshwar disused with girl students why health is important? She told important tips for girl such as Take care of your body, avoid too much stress, bad habits and monitor your menstrual cycle, following a well-balanced diet plan. She also told depression is the most common mental health problem for women so do exercise, meditation, yoga and pranayama regularly. On this occasion Dr Archana Vikhe, Chairperson Women Empowerment Cell delivered welcome note and introduced the chief guest. The Vice-principal of the college Dr. Pratibha Kanwade presided over the function and head of the History department, Mrs. Archana Labade expressed vote of thanks.