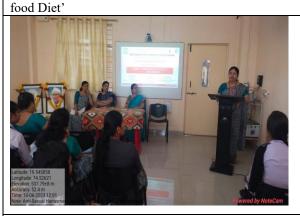

### **Details of the Programme:**

The Inaugural Function of Women Empowerment Cell and Internal Complaint Committee, Vishakha was conducted on 06<sup>th</sup> October, 2023 at 10 am. The Chief Guest for the programme was Dr. Kanchan Deshmukh, Associate Professor, Women's College of Home Science, Loni. She guided the teachers and students on 'Nutritious food Diet'. She says you need energy for activeness and nutrients for growth and repair. It helps you become strong and

healthy. Vitamin A,B,C,and E and zinc, iron & selenium can weaken parts of your immune system. Calcium keeps your teeth and bones strong. It associated with dairy products. She also said it is essential to sleep 8 hours for good health.