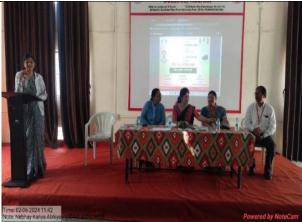

Co-ordinator of Women Empowerment cell Dr.A.A Vikhe Dr. Archana Vikhe presenting the welcome note and introducing the programme

Chief Guest, Gynaecologist Dr. Vaishali Mhaske while guiding the teachers and students on 'Health awareness among girls'

Women Empowerment Cell coordinator Dr.A.A.Vikhe while introducing the programme 'Women's law and Rights'

Chief Guest, Advocate Shri. Bhaskar Pathare guiding the stakeholders, teachers and students on 'Women's law and Rights'