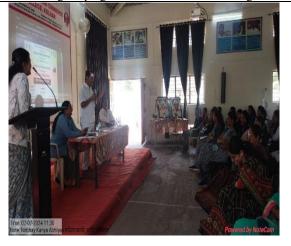

#### **Introduction of Programme:**

- ➤ The Inaugural Function of Women Empowerment Cell and Internal Complaint Committee, Vishakha was conducted on 06<sup>th</sup> October, 2023 at 10 am.
- ➤ The Chief Guest for the programme was Dr. Kanchan Deshmukh, Assistant Professor, Women's College of Home Science, Loni and Mrs. Mrunalini Kale, Retired Teacher, Priti Sudhaji English Medium School, Rahata.
- ➤ The guests were welcomed and introduced by Dr. Archana Vikhe, Chairperson, Women Empowerment Cell.
- The Chairman was Dr. Pratibha Kanwade, Vice Principal, ASC College, Kolhar.
- Mrs. Archana Labade presented vote of the thanks.
- Miss Bismilla Shaikh and Sanika Deokar did the anchoring for the program.

### **Details of the Programme:**

The Inaugural Function of Women Empowerment Cell and Internal Complaint Committee, Vishakha was conducted on 06<sup>th</sup> October, 2023 at 10 am. The Chief Guest for the programme was Dr. Kanchan Deshmukh, Associate Professor, Women's College of Home Science, Loni. She guided the teachers and students on 'Nutritious food Diet'. She says you need energy for activeness and nutrients for growth and repair. It helps you become strong and

#### **Introduction of Programme:**

- ➤ The Student Welfare Board, Savitribai Phule Pune University, Pune and women empowerment cell loknete Dr. Balasaheb vikhe Patil (Padam Bhushan awardee) Pravara Rural Education Society's Arts, Science and Commerce College, Kolhar has collaboratively organised a three day program of Nirbhay Kanya Abhiyan from 5<sup>th</sup> to 7<sup>th</sup> February, 2024 at 10 am.
- The guest were welcomed and introduced by Dr Archana Vikhe Chairperson, Women Empowerment Cell
- Mr Prabhakar Shelke Self Defense Karate trainer Loni was the chief guest on Monday 5th February, 2024

- ➤ On Tuesday 6<sup>th</sup> February, 2024, Dr Vaishali Mhaske, Gynecologist, Babhaleshwar guided the girls on Health Awareness among students.
- Advocate Mr. Bhasker Pathare Counsellor Janseva Foundation Loni was the chief Guest on Wednesday 7<sup>th</sup> February, 2024.
- The workshop on Nirbhay kanya Abhiyan of Women Empowerment Cell and Internal Complaint Committee, Vishakha was conducted on 5<sup>th</sup> to 7 February, 2024 at 10 am.
- > Dr. Haribhau Aher, Principal, ASC College, Kolhar.was the president of the program.
- ➤ Dr. Satish Gonde, Mrs. Archana Labade presented vote of the thanks.
- Miss Bismilla Shaikh and Miss. Shejul Arpita anchored the program.