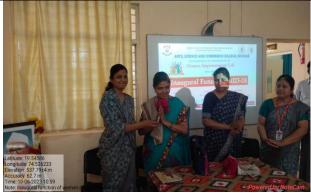

#### **Introduction of Programme:**

- ➤ The Inaugural Function of Women Empowerment Cell and Internal Complaint Committee, Vishakha was conducted on 06<sup>th</sup> October, 2023 at 10 am.
- ➤ The Chief Guest for the programme was Dr. Kanchan Deshmukh, Assistant Professor, Women's College of Home Science, Loni and Mrs. Mrunalini Kale, Retired Teacher, Priti Sudhaji English Medium School, Rahata.
- ➤ The guests were welcomed and introduced by Dr. Archana Vikhe, Chairperson, Women Empowerment Cell.
- The Chairman was Dr. Pratibha Kanwade, Vice Principal, ASC College, Kolhar.
- Mrs. Archana Labade presented vote of the thanks.
- Miss Bismilla Shaikh and Sanika Deokar did the anchoring for the program.

The coordinator of the Women Empowerment Cell, Dr. Archana Vikhe introduced the guest and explained the aims and objectives of the Women Empowerment Cell and Internal Complaint Committee, Vishakha.

Ms. Archana Labade presented vote of the thanks. The Principal, vice-principals, all the teaching and non-teaching staff and students helped for making the programme successful.