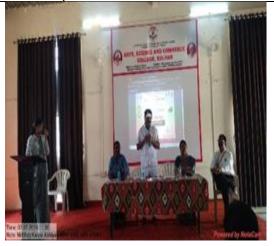

### 'Workshop on Nirbhay Kanya Abhiyan'

Date: 06/02/2024 at 10.00 a.m.

### PROGRAMME SCHEDULE

**Welcome and Introduction:** Dr. Vikhe A.A.

**Lightening of Lamp:** Prominent guests and other dignitaries

**Felicitation Ceremony:** Hon. Dr. Vaishali Mhaske.

By the auspicious hands of

Dr. Pratibha Kannwade.

.

Guest guidance: Hon. Dr. Vaishali Mhaske

**Presidential Speech:** Vice-Prin., Dr. Pratibha Kanwade.

**Vote of Thanks:** Mrs. Archana Labade.

Anchoring: Miss. Shaikh Bismilla, Shejul Arpita