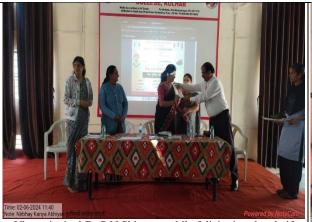

#### **Photo Gallery**

Nirbhay Kanya Abhiyan Workshop 5<sup>th</sup> -7<sup>th</sup> Feb. 2024

Principal Dr. H. R. Aher Sir while giving the presidential speech

Vice principal Dr. P. B. Kanvade while felicitating the guest Mr.Prabhakar Shelke

Cheif Guest, Mr. Prabhakar Shelke, Karate Trainer, giving demo to the teachers and students on 'Self Defence'

Vice principal Dr.S.N.Shingote while felicitating the cheif Vice- principal Dr. Shingote Felicitating chief guest Dr. Vaishali Mhaske, Gynaecologist