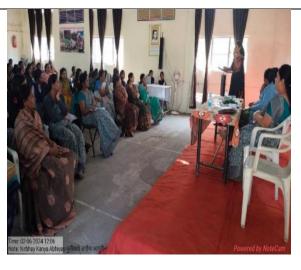

Co-ordinator of Women Empowerment cell Dr.A.A Vikhe Dr. Archana Vikhe presenting the welcome note and introducing the programme

Chief Guest, Gynaecologist Dr. Vaishali Mhaske while guiding the teachers and students on 'Health awareness among girls'

Women Empowerment Cell coordinator Dr.A.A.Vikhe while introducing the programme 'Women's law and Rights'

Chief Guest, Advocate Shri. Bhaskar Pathare guiding the stakeholders, teachers and students on 'Women's law and Rights'