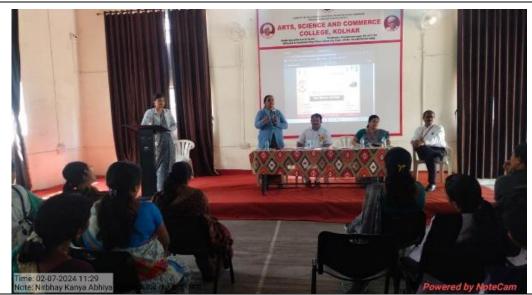

### 'Workshop on Nirbhay Kanya Abhiyan'

Date: 05/02/2024 at 10.00 a.m.

### PROGRAMME SCHEDULE

**Welcome and Introduction:** Dr. Vikhe Archana.

**Lightening of Lamp:** Prominent guests and other dignitaries

**Felicitation Ceremony:** Hon. Mr. Prabhakar Shelake

By the auspicious hands of

Principal Dr. H.R. Aher.

.

Guest guidance: Hon. Mr. Prabhakar Shelake

**Presidential Speech:** Principal, Dr. H.R. Aher.

**Vote of Thanks:** Mr Gonde S.A.

Anchoring: Miss. Shaikh Bismilla, Shejul Arpita