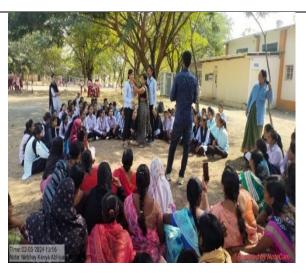

### **Details of the Programme:**

- ➤ Workshop on Nirbhay Kanya Abhiyan, Women Empowerment Cell and Internal Complaint Committee, Vishakha was conducted on 5<sup>th</sup> to 7<sup>th</sup> February, 2024 at 10 am. The first Chief Guest for the programme was Shri Prabhakar Shelke, Karate Trainer, Loni. He guided the teachers and students on 'Self Defense'. Mr. Shelke discussed with the students why and how to protect themselves through demonstrations. He explained what is karate? And how it is needed in today's age. The students actively participated in this karate training. On this occasion Dr Archana Vikhe, Chairperson Women Empowerment Cell delivered welcome note and introduced the chief guest. The Principal of the college Dr. H.R. Aher presided over the function and student welfare officer, Dr. Gonde Satish expressed vote of thanks.
- ➢ 'Health Awareness among students' programme was organized on Tuesday, 06/02/2024, in this Programme Dr Vaishali Mhaske, Gynecologist, Babhaleshwar disused with girl students why health is important? She told important tips for girl such as Take care of your body, avoid too much stress, bad habits and monitor your menstrual cycle, following a well-balanced diet plan. She also told depression is the most common mental health problem for women so do exercise, meditation, yoga and pranayama regularly. On this occasion Dr Archana Vikhe, Chairperson Women Empowerment Cell delivered welcome note and introduced the chief guest. The Vice-principal of the college Dr. Pratibha Kanwade presided over the function and head of the History department, Mrs. Archana Labade expressed vote of thanks.

Advocate Mr. Bhasker Pathare Counsellor Janseva Foundation Loni was the chief Guest on Wednesday 7<sup>th</sup> February, 2024. He guided the teachers and students on 'Women's Laws and Rights'. He says the Ministry of women and Child development has been administering various special laws relating to women such as- the sexual Harassment of women workplace, the dowry prohibition act, protection of women violence act etc. he also told all around the world, women share the same rights. The right to be educated, the right to earn a fair and equal wage, the right to own property. On this occasion Dr Archana Vikhe, Chairperson Women Empowerment Cell delivered welcome note and introduced the chief guest. The Vice-principal of the college Dr. Sopan Shingote presided over the function and head of the History department, Mrs. Archana Labade expressed vote of thanks. Miss Bismilla Shaikh and Miss. Shejul Arpita were the anchors for all three programs.