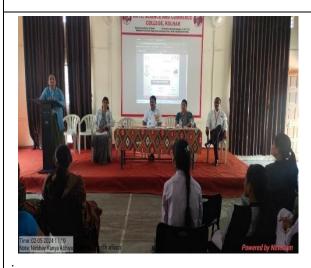

# 'Inaugural Function of Women Empowerment Cell and Anti Sexual Harassment Cell'

Date: 06/10/2023 at 10.00 a.m.

### PROGRAMME SCHEDULE

**Welcome and Introduction:** Dr. Vikhe A.A.

**Lightening of Lamp:** Prominent guests and other dignitaries

**Felicitation Ceremony:** Hon. Dr. Deshmukh Kanchan

By the auspicious hands of

Dr. Archana Vikhe.

Honorable Mrs. Kale Mrunalini

By the auspicious hands of

Dr. Kanwade P. V.

Guest guidance: Hon. Dr. Deshmukh Kanchan

Hon. Mrunalini Kale.

**Presidential Speech:** Principal, Dr. Pratibha Kanwade.

**Vote of Thanks:** Mrs. Archana Labade.

**Anchoring:** Miss. Shaikh Bismilla, Deokar Sanika

ARTS, SCIENCE AND COMMERCE, COLLEGE, KOLHAR
Tal. - Rahata, Dist. -Ahmednagar (MS) PIN- 413 713
Affiliated to Savitribai Phule Pune University, Pune
NAAC Accredited at A++ Grade with 3.54 CGP