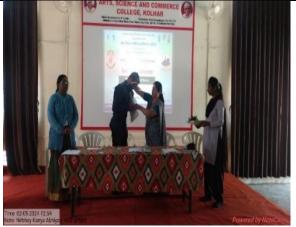

#### **Introduction of Programme:**

- ➤ The Inaugural Function of Women Empowerment Cell and Internal Complaint Committee, Vishakha was conducted on 06<sup>th</sup> October, 2023 at 10 am.
- ➤ The Chief Guest for the programme was Dr. Kanchan Deshmukh, Assistant Professor, Women's College of Home Science, Loni and Mrs. Mrunalini Kale, Retired Teacher, Priti Sudhaji English Medium School, Rahata.
- ➤ The guests were welcomed and introduced by Dr. Archana Vikhe, Chairperson, Women Empowerment Cell.
- The Chairman was Dr. Pratibha Kanwade, Vice Principal, ASC College, Kolhar.
- Mrs. Archana Labade presented vote of the thanks.
- Miss Bismilla Shaikh and Sanika Deokar did the anchoring for the program.

The coordinator of the Women Empowerment Cell, Dr. Archana Vikhe introduced the guest and explained the aims and objectives of the Women Empowerment Cell and Internal Complaint Committee, Vishakha.

Ms. Archana Labade presented vote of the thanks. The Principal, vice-principals, all the teaching and non-teaching staff and students helped for making the programme successful.