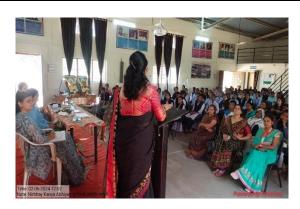

### **Details of the Programme:**

- ➤ Workshop on Nirbhay Kanya Abhiyan, Women Empowerment Cell and Internal Complaint Committee, Vishakha was conducted on 5<sup>th</sup> to 7<sup>th</sup> February, 2024 at 10 am. The first Chief Guest for the programme was Shri Prabhakar Shelke, Karate Trainer, Loni. He guided the teachers and students on 'Self Defense'. Mr. Shelke discussed with the students why and how to protect themselves through demonstrations. He explained what is karate? And how it is needed in today's age. The students actively participated in this karate training. On this occasion Dr Archana Vikhe, Chairperson Women Empowerment Cell delivered welcome note and introduced the chief guest. The Principal of the college Dr. H.R. Aher presided over the function and student welfare officer, Dr. Gonde Satish expressed vote of thanks.
- ➢ 'Health Awareness among students' programme was organized on Tuesday, 06/02/2024, in this Programme Dr Vaishali Mhaske, Gynecologist, Babhaleshwar disused with girl students why health is important? She told important tips for girl such as Take care of your body, avoid too much stress, bad habits and monitor your menstrual cycle, following a well-balanced diet plan. She also told depression is the most common mental health problem for women so do exercise, meditation, yoga and pranayama regularly. On this occasion Dr Archana Vikhe, Chairperson Women Empowerment Cell delivered welcome note and introduced the chief guest. The Vice-principal of the college Dr. Pratibha Kanwade presided over the function and head of the History department, Mrs. Archana Labade expressed vote of thanks.

Advocate Mr. Bhasker Pathare Counsellor Janseva Foundation Loni was the chief Guest on Wednesday 7<sup>th</sup> February, 2024. He guided the teachers and students on 'Women's Laws and Rights'. He says the Ministry of women and Child development has been administering various special laws relating to women such as- the sexual Harassment of women workplace, the dowry prohibition act, protection of women violence act etc. he also told all around the world, women share the same rights. The right to be educated, the right to earn a fair and equal wage, the right to own property. On this occasion Dr Archana Vikhe, Chairperson Women Empowerment Cell delivered welcome note and introduced the chief guest. The Vice-principal of the college Dr. Sopan Shingote presided over the function and head of the History department, Mrs. Archana Labade expressed vote of thanks. Miss Bismilla Shaikh and Miss. Shejul Arpita were the anchors for all three programs.