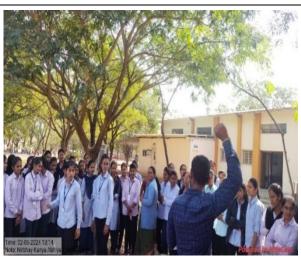

### **Details of the Programme:**

- ➤ Workshop on Nirbhay Kanya Abhiyan, Women Empowerment Cell and Internal Complaint Committee, Vishakha was conducted on 5<sup>th</sup> to 7<sup>th</sup> February, 2024 at 10 am. The first Chief Guest for the programme was Shri Prabhakar Shelke, Karate Trainer, Loni. He guided the teachers and students on 'Self Defense'. Mr. Shelke discussed with the students why and how to protect themselves through demonstrations. He explained what is karate? And how it is needed in today's age. The students actively participated in this karate training. On this occasion Dr Archana Vikhe, Chairperson Women Empowerment Cell delivered welcome note and introduced the chief guest. The Principal of the college Dr. H.R. Aher presided over the function and student welfare officer, Dr. Gonde Satish expressed vote of thanks.
- ➢ 'Health Awareness among students' programme was organized on Tuesday, 06/02/2024, in this Programme Dr Vaishali Mhaske, Gynecologist, Babhaleshwar disused with girl students why health is important? She told important tips for girl such as Take care of your body, avoid too much stress, bad habits and monitor your menstrual cycle, following a well-balanced diet plan. She also told depression is the most common mental health problem for women so do exercise, meditation, yoga and pranayama regularly. On this occasion Dr Archana Vikhe, Chairperson Women Empowerment Cell delivered welcome note and introduced the chief guest. The Vice-principal of the college Dr. Pratibha Kanwade presided over the function and head of the History department, Mrs. Archana Labade expressed vote of thanks.

Cheif Guest, Mr. Prabhakar Shelke, Karate Trainer, giving demo to the teachers and students on 'Self Defence'

Vice principal Dr.S.N.Shingote while felicitating the cheif Vice- principal Dr. Shingote Felicitating chief guest Dr. Vaishali Mhaske, Gynaecologist