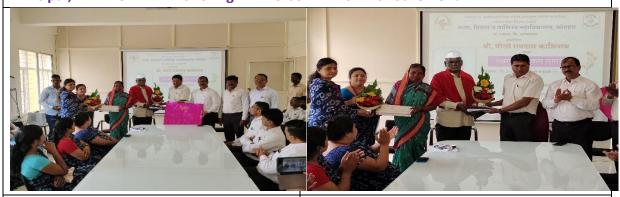

# 6.3.1 Honoring of teaching and non-teaching staff on acquiring higher academic qualification and at the time of their retirement

#### Principal, Dr. Aher. H. R. honoring Mr. Borse. R. K. on his retirement

Principal Dr. Aher. H. R. expressing his feelings and opinions at the time of Retirement

OS Mr. Gatakal. B. B. expressing his sentiments and presenting vote of thanks