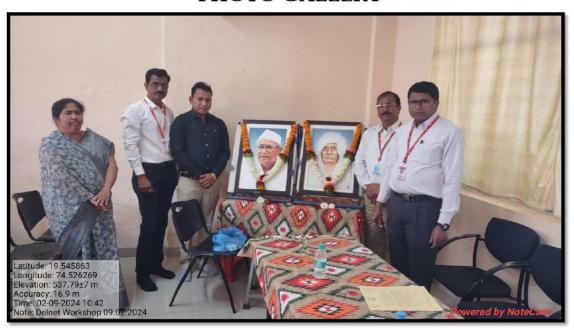

# REPORT OF ACTIVITY / PROGRAM

Academic Year: 2023-24

Title of the Activity/ Program:

One Day Workshop on "DELNET Resources Services"

**Organized By:** (The Department of Library and Information)

Date: 9/2/2024 Day: Friday Time: 10.30 AM

#### Respected Sir,

We are glad to inform you that Department of Library and Information Science is organizing **One Day Workshop on "DELNET Resources Services"** on 09/02/2024 at 9.30 am. The participants of the Programme would be staff & students of Arts, Science and Commerce College, Kolhar.