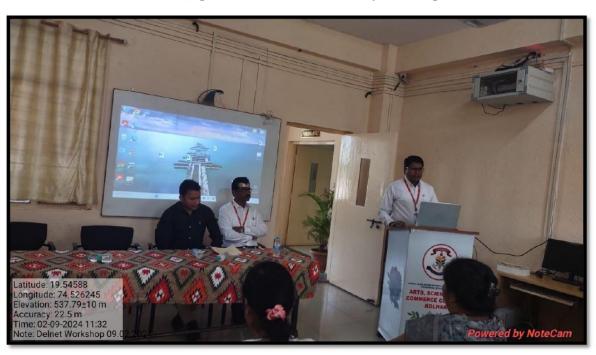

# REPORT OF ACTIVITY / PROGRAM

Academic Year: 2023-24

Title of the Activity/ Program:

One Day Workshop on "DELNET Resources Services"

**Organized By:** (The Department of Library and Information)

Date: 9/2/2024 Day: Friday Time: 10.30 AM

Venue: Smart Classroom

#### Respected Sir,

We are glad to inform you that Department of Library and Information Science is organizing **One Day Workshop on "DELNET Resources Services"** on 09/02/2024 at 9.30 am. The participants of the Programme would be staff & students of Arts, Science and Commerce College, Kolhar.

#### Workshop on DELNET Resources & Services