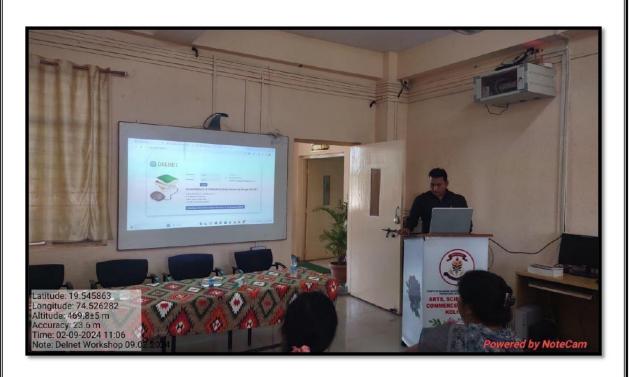

# REPORT OF ACTIVITY / PROGRAM

Academic Year: 2023-24

Title of the Activity/ Program:

One Day Workshop on "DELNET Resources Services"

**Organized By:** (The Department of Library and Information)

Date: 9/2/2024 Day: Friday Time: 10.30 AM

Venue: Smart Classroom

#### Respected Sir,

We are glad to inform you that Department of Library and Information Science is organizing **One Day Workshop on "DELNET Resources Services"** on 09/02/2024 at 9.30 am. The participants of the Programme would be staff & students of Arts, Science and Commerce College, Kolhar.