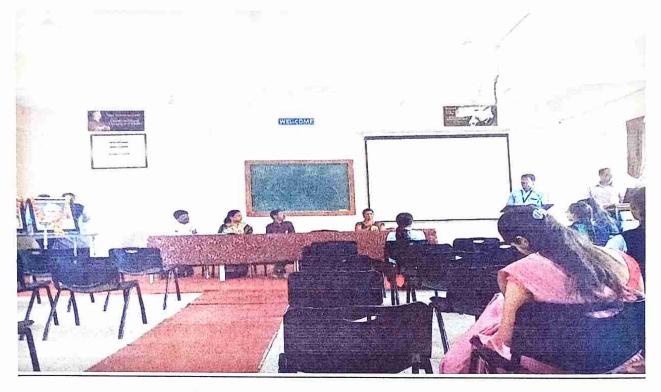

# REPORT OF ACTIVITY / PROGRAM

Academic Year: 2023-24

Title of the Activity/ Program:

One Day Workshop on "DELNET Resources Services"

**Organized By:** (The Department of Library and Information)

Date: 9/2/2024 Day: Friday Time: 10.30 AM

#### Respected Sir,

We are glad to inform you that Department of Library and Information Science is organizing **One Day Workshop on "DELNET Resources Services"** on 09/02/2024 at 9.30 am. The participants of the Programme would be staff & students of Arts, Science and Commerce College, Kolhar.

#### - Staff Notice -

All the teaching staff of Arts, Science and Commerce College, Kolhar, is hereby informed that Department of Library and Information has organized One Day Workshop on "DELNET Resources Services" on 09/02/2024 at 9.30 am in the Smart Classroom. All staff members are requested to attend the programme.