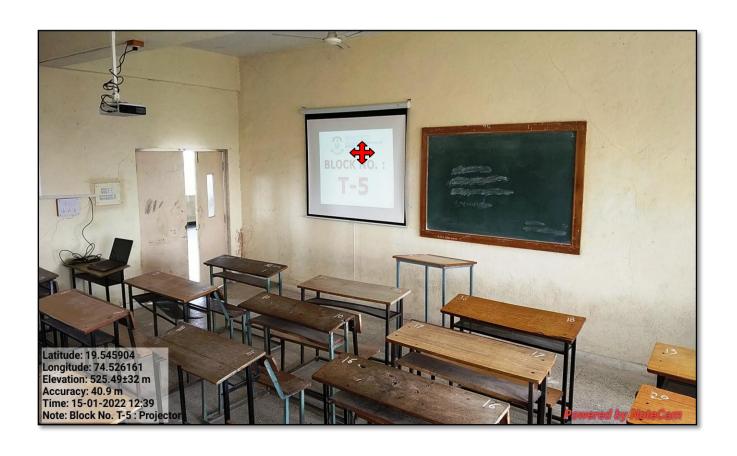

# 4.1.3. Number of classrooms and seminar halls with ICT- enabled facilities such as smart class, LMS, etc.

#### 1. Digital Language Lab:



#### 2. Smart Classroom:



#### 3. Classroom F-1:



#### 4. Block No. S-8:



#### 5. Block No. T-1:



#### 6. Block No. T-5:



#### 7. Block No. T-7:



### 8. Computer Lab:



#### 9. Physics Lab:



### 10. Geography Lab (S-4):



#### 11. e content Development Lab:









# **Arts Faculty**

| ir. | Time                          | Class                                                       | Mon                  | Teacher/Hall