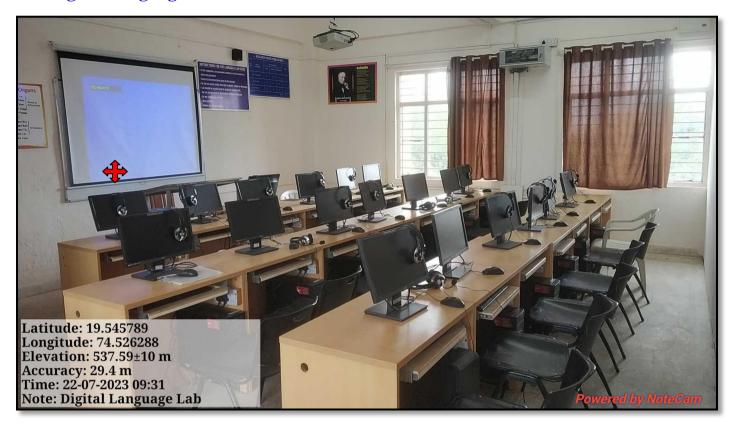

# 4.1.3. Number of classrooms and seminar halls with ICT- enabled facilities such as smart class, LMS, etc.

#### 1. Digital Language Lab:



#### 2. Smart Classroom:



#### 3. Classroom F-1:



#### 4. Block No. S-8:



#### 5. Block No. T-1:



#### 6. Block No. T-5:



#### 7. Block No. T-7:



### 8. Computer Lab:



#### 9. Physics Lab:



### 10. Geography Lab (S-4):



#### 11. e content Development Lab:









# **Arts Faculty**

| ir. | Time                          | Class                                                       | Mon                  | Teacher/Hall