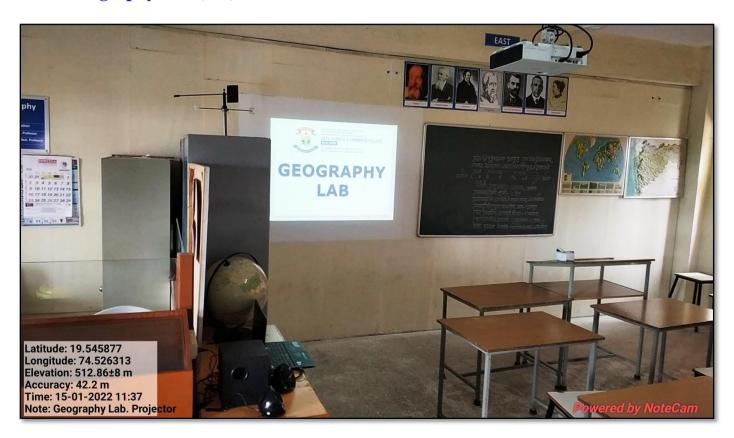

# 4.1.3. Number of classrooms and seminar halls with ICT- enabled facilities such as smart class, LMS, etc.

#### 1. Digital Language Lab:



#### 2. Smart Classroom:



#### 3. Classroom F-1:



#### 4. Block No. S-8:



#### 5. Block No. T-1:



#### 6. Block No. T-5:



#### 7. Block No. T-7:



### 8. Computer Lab:



#### 9. Physics Lab:



### 10. Geography Lab (S-4):



#### 11. e content Development Lab:









# **Arts Faculty**

| ir. | Time                          | Class                                                       | Mon                  | Teacher/Hall