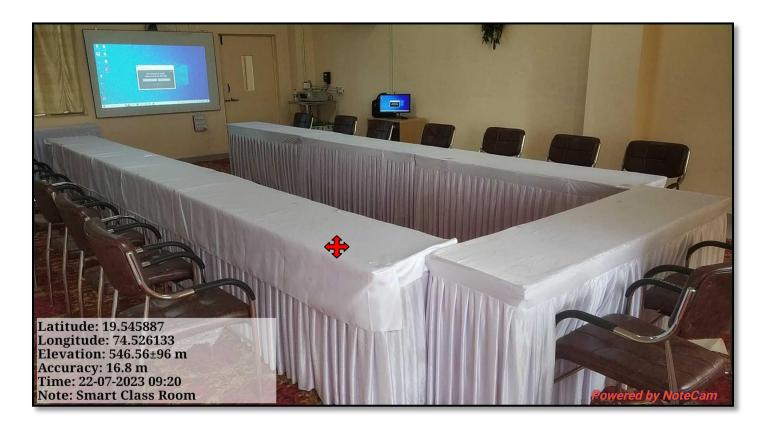

# 4.1.3. Number of classrooms and seminar halls with ICT- enabled facilities such as smart class, LMS, etc.

#### 1. Digital Language Lab:



#### 2. Smart Classroom:



#### 3. Classroom F-1:



#### 4. Block No. S-8:



#### 5. Block No. T-1:



#### 6. Block No. T-5:



#### 7. Block No. T-7:



### 8. Computer Lab:



#### 9. Physics Lab:



### 10. Geography Lab (S-4):



#### 11. e content Development Lab:









# **Arts Faculty**

| ir. | Time                          | Class                                                       | Mon                  | Teacher/Hall