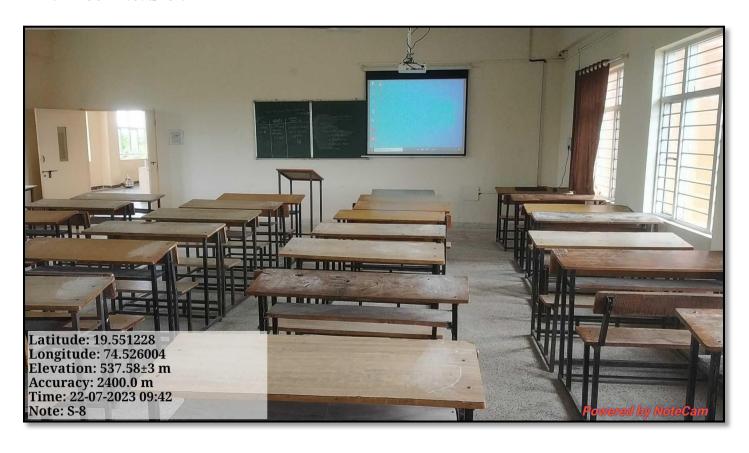

# 4.1.3. Number of classrooms and seminar halls with ICT- enabled facilities such as smart class, LMS, etc.

#### 1. Digital Language Lab:



#### 2. Smart Classroom:



#### 3. Classroom F-1:



#### 4. Block No. S-8:



#### 5. Block No. T-1:



#### 6. Block No. T-5:



#### 7. Block No. T-7:



### 8. Computer Lab:



#### 9. Physics Lab:



### 10. Geography Lab (S-4):



#### 11. e content Development Lab:









# **Arts Faculty**

| ir. | Time                          | Class                                                       | Mon                  | Teacher/Hall