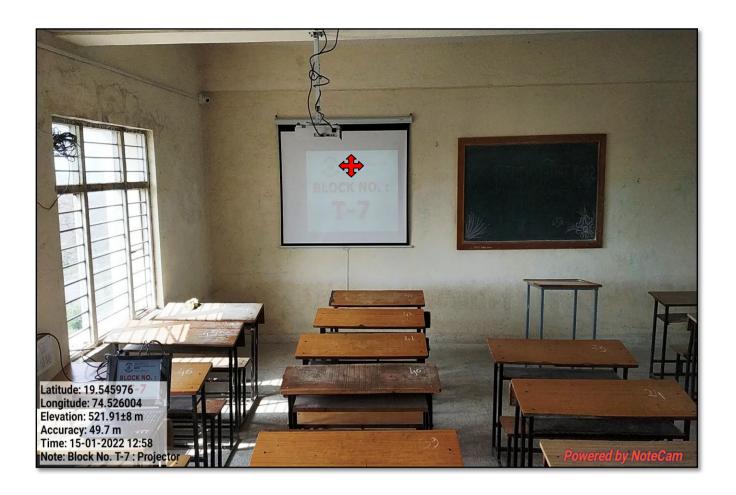

# 4.1.3. Number of classrooms and seminar halls with ICT- enabled facilities such as smart class, LMS, etc.

#### 1. Digital Language Lab:



#### 2. Smart Classroom:



#### 3. Classroom F-1:



#### 4. Block No. S-8:



#### 5. Block No. T-1:



#### 6. Block No. T-5:



#### 7. Block No. T-7:



### 8. Computer Lab:



#### 9. Physics Lab:



### 10. Geography Lab (S-4):



#### 11. e content Development Lab:









# **Arts Faculty**

| ir. | Time                          | Class                                                       | Mon                  | Teacher/Hall