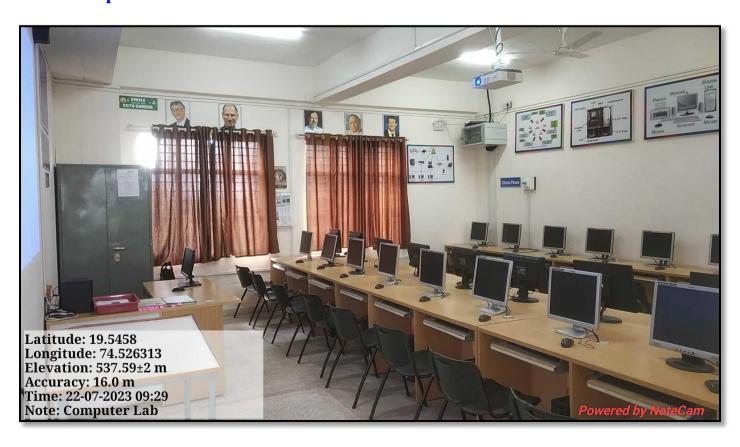

# 4.1.3. Number of classrooms and seminar halls with ICT- enabled facilities such as smart class, LMS, etc.

#### 1. Digital Language Lab:



#### 2. Smart Classroom:



#### 3. Classroom F-1:



#### 4. Block No. S-8:



#### 5. Block No. T-1:



#### 6. Block No. T-5:



#### 7. Block No. T-7:



### 8. Computer Lab:



#### 9. Physics Lab:



### 10. Geography Lab (S-4):



#### 11. e content Development Lab:









# **Arts Faculty**

| ir. | Time                          | Class                                                       | Mon                  | Teacher/Hall