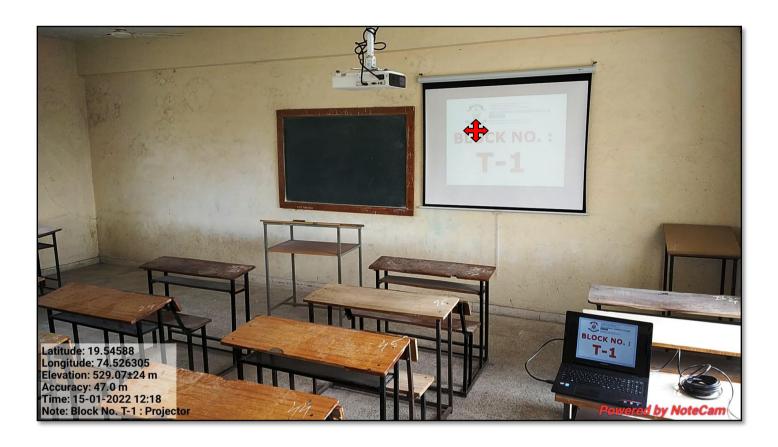

# 4.1.3. Number of classrooms and seminar halls with ICT- enabled facilities such as smart class, LMS, etc.

#### 1. Digital Language Lab:



#### 2. Smart Classroom:



#### 3. Classroom F-1:



#### 4. Block No. S-8:



#### 5. Block No. T-1:



#### 6. Block No. T-5:



#### 7. Block No. T-7:



### 8. Computer Lab:



#### 9. Physics Lab:



### 10. Geography Lab (S-4):



#### 11. e content Development Lab:









# **Arts Faculty**

| ir. | Time                          | Class                                                       | Mon                  | Teacher/Hall