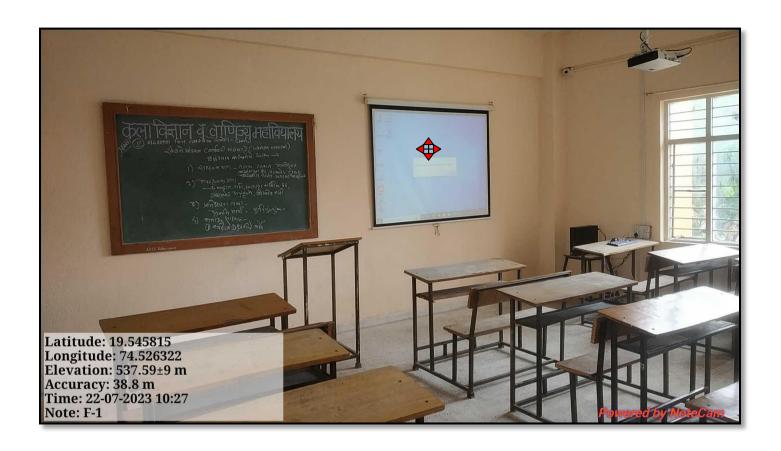

# 4.1.3. Number of classrooms and seminar halls with ICT- enabled facilities such as smart class, LMS, etc.

#### 1. Digital Language Lab:



#### 2. Smart Classroom:



#### 3. Classroom F-1:



#### 4. Block No. S-8:



#### 5. Block No. T-1:



#### 6. Block No. T-5:



#### 7. Block No. T-7:



### 8. Computer Lab:



#### 9. Physics Lab:



### 10. Geography Lab (S-4):



#### 11. e content Development Lab:









# **Arts Faculty**

| ir. | Time                          | Class                                                       | Mon                  | Teacher/Hall