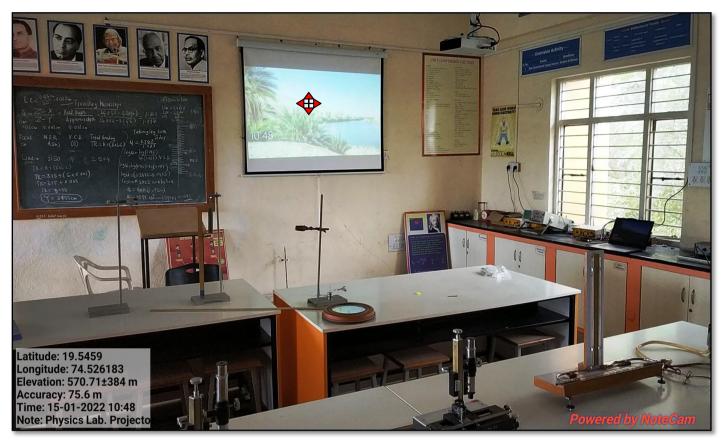

# 4.1.3. Number of classrooms and seminar halls with ICT- enabled facilities such as smart class, LMS, etc.

#### 1. Digital Language Lab:



#### 2. Smart Classroom:



#### 3. Classroom F-1:



#### 4. Block No. S-8:



#### 5. Block No. T-1:



#### 6. Block No. T-5:



#### 7. Block No. T-7:



### 8. Computer Lab:



#### 9. Physics Lab:



### 10. Geography Lab (S-4):



#### 11. e content Development Lab:









# **Arts Faculty**

| ir. | Time                          | Class                                                       | Mon                  | Teacher/Hall