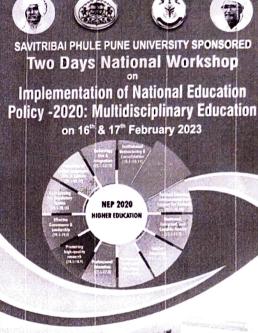

### सावित्रीबाई फुले पुणे विद्यापीठ पुणे आजीवन अध्ययन व विस्तार विभाग ज्ञानविस्तार कार्यक्रम २०२२-२३ महाविद्यालयाचे नाव :- कला विज्ञान व वाणिज्य महाविद्यालय, कोल्हार. कार्यक्रमाचे नाव - रोजगार आणि उद्योजकता (Employment and Entrepreneurship) कार्यक्रम अंमलबजावणीचा वार व दिनांक - सोमवार,०६ फेब्रुवारी २०२३

क्ता, विज्ञान व वाणिन्य महा विक्यालय ,कोल्हा

आयोजित करण्यात आलेला कार्यक्रम

रोजगार आवि दस्योजकता.

• कार्यक्रम दिनांक

08/02/2023

सदर सेवेनिमित्त रुपये ५००/- ( पाचशे रूपये फक्त ) मानधन म्हणून मला मिळावेत.

कार्यक्रम समन्वयकाची स्वाक्षरी :----- 🗩 🗫 ...