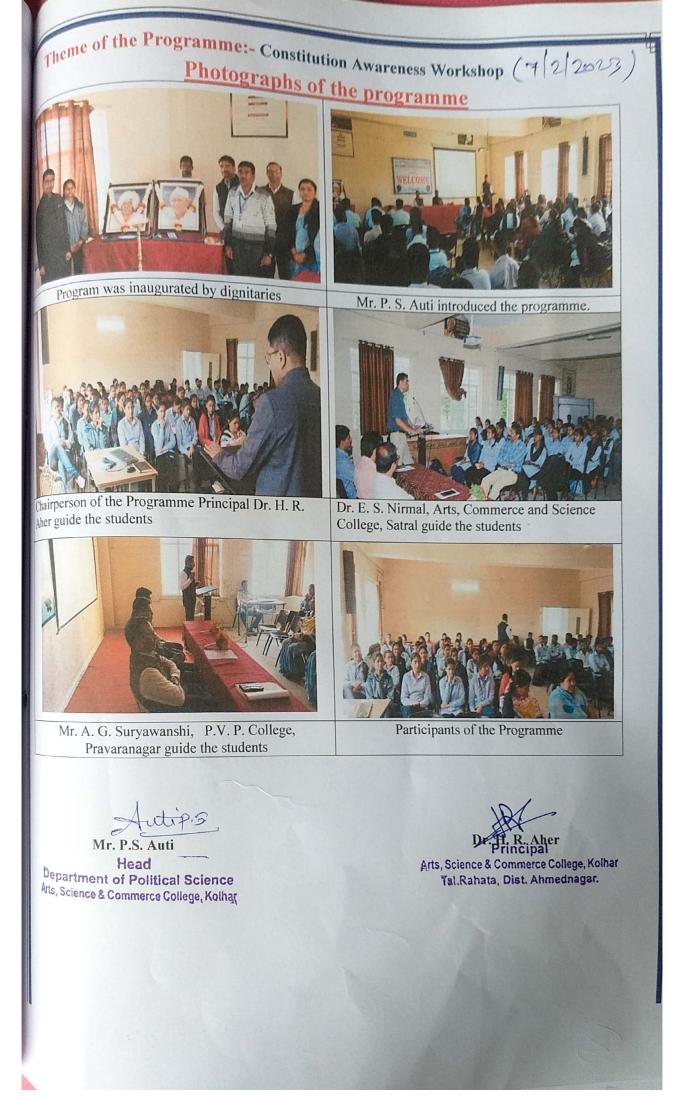

### सावित्रीबाई फुले पुणे विद्यापीठ पुणे आजीवन अध्ययन व विस्तार विभाग ज्ञानविस्तार कार्यक्रम २०२२-२३ महाविद्यालयाचे नाव :- कला विज्ञान व वाणिज्य महाविद्यालय, कोल्हार. कार्यक्रमाचे नाव - रोजगार आणि उद्योजकता (Employment and Entrepreneurship) कार्यक्रम अंमलबजावणीचा वार व दिनांक - सोमवार,०६ फेब्रुवारी २०२३