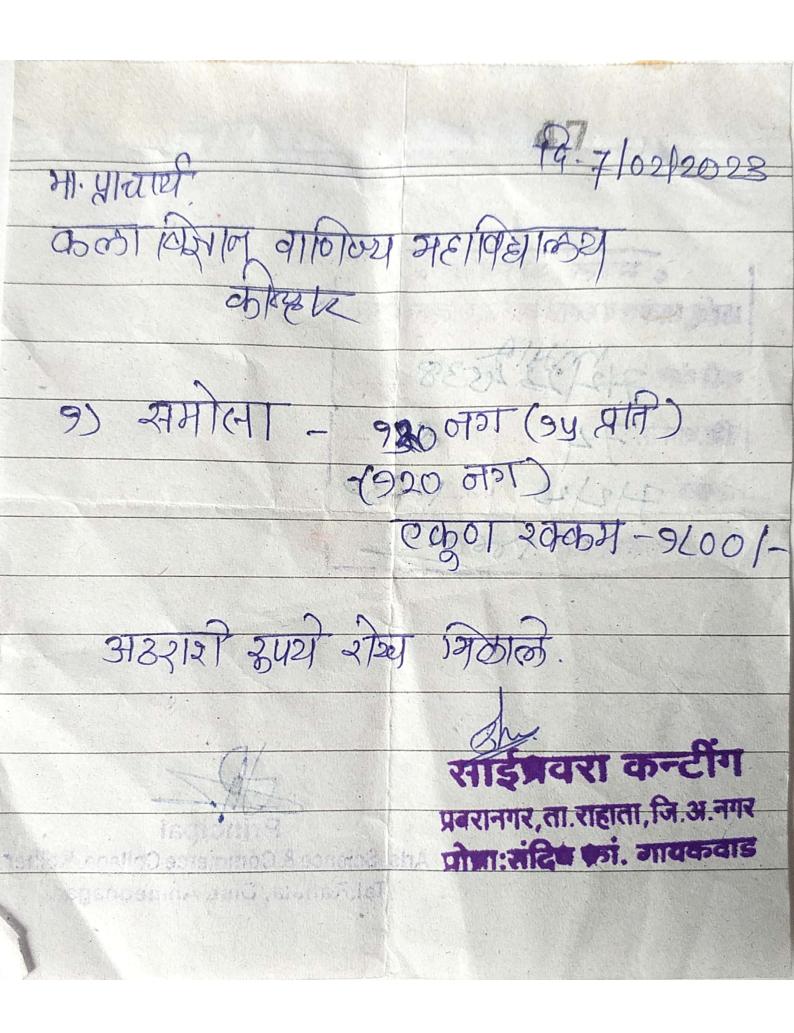

### मंजूर रकमेचा तपशील व हिशोब

| अ.क्र | हिशोब अर्धशीर्ष         | मंजूर     | प्रत्यक्ष खर्च( रू.) व पावत्यांचा तपशील               |
|-------|-------------------------|-----------|-------------------------------------------------------|
|       |                         | खर्च (रू) |                                                       |
| የ     | तज्ञ साधन व्यक्ती       | २,०००/-   | <b>१.१ रु.१००० /-</b> दिनांक ०६/०२/२०२३(पावती क्र.११) |
|       | मानधन                   |           | <b>१.२ रु.१००० /-</b> दिनांक ०६/०२/२०२३(पावती क्र.१३) |
|       | (रु १०००/-x२ व्यक्ती)   |           |                                                       |
| ર     | सहभागी प्रतिनिधींना चहा | १,२५०/-   | १.१ रु १६७५/-                                         |
|       | व नाष्टा                |           | (पाववडा रु. १८ x ६७ नग = रु.१२०६)                     |
|       |                         |           | (चहा रु. ०७ x ६७ नग = रु.४६९)                         |
|       |                         |           | हॉटेल सावली बिल नं. ०६२ दिनांक ०६/०२/२०२३             |
| 3     | आजीवन अध्ययन व          | ५००/-     | रु . ५००/- दिनांक ०६/०२/२०२३(पावती क्र.२७)            |
|       | विस्तार कार्यक्रम       |           |                                                       |
|       | समन्वयक (प्राध्यापक)    |           |                                                       |
|       | मानधन                   |           |                                                       |
| 8     | प्रशासकीय सहाय्यक       | २५०/-     | १.१ रु २५०/- दिनांक ०६/०२/२०२३(पावती क्र.२१)          |
|       | मानधन                   |           |                                                       |
| ц     | इतर खर्च                | १,०००/-   | १.१ रु. ११३९/-इतर खर्च - स्टेशनरी                     |
|       |                         |           | नोटपॅड (रु.१०x६७ नग)= रु.६७०                          |
|       |                         |           | पेन (रु.७x६७ नग) =रु.४६९                              |
|       |                         |           | ओम साई किरण डिपार्टमेंट बिल नं.१४० दिनांक             |
|       |                         |           | o£/o२/२o२३                                            |
| ٤     | एक्ण                    | 4,000/-   | ५,५६४/- (पाच हजार पाचशे चौसष्ट रुपये मात्र.)          |