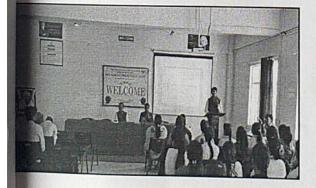

### सावित्रीबाई फुले पुणे विद्यापीठ पुणे आजीवन अध्ययन व विस्तार विभाग ज्ञानविस्तार कार्यक्रम २०२२-२३ महाविद्यालयाचे नाव :- कला विज्ञान व वाणिज्य महाविद्यालय, कोल्हार. कार्यक्रमाचे नाव - रोजगार आणि उद्योजकता (Employment and Entrepreneurship) कार्यक्रम अंमलबजावणीचा वार व दिनांक - सोमवार,०६ फेब्रुवारी २०२३