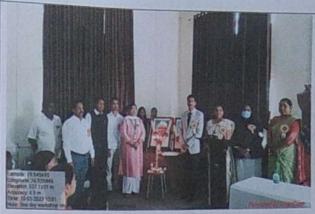

### सावित्रीबाई फुले पुणे विद्यापीठ पुणे आजीवन अध्ययन व विस्तार विभाग ज्ञानविस्तार कार्यक्रम २०२२-२३ महाविद्यालयाचे नाव :- कला विज्ञान व वाणिज्य महाविद्यालय, कोल्हार. कार्यक्रमाचे नाव - रोजगार आणि उद्योजकता (Employment and Entrepreneurship) कार्यक्रम अंमलबजावणीचा वार व दिनांक - सोमवार,०६ फेब्रुवारी २०२३