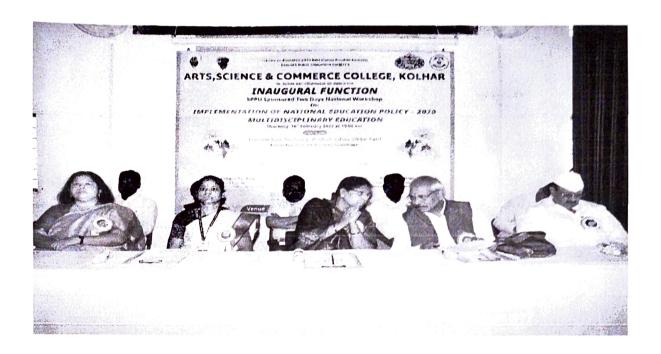

### सावित्रीबाई फुले पुणे विद्यापीठ पुणे आजीवन अध्ययन व विस्तार विभाग ज्ञानविस्तार कार्यक्रम २०२२-२३ महाविद्यालयाचे नाव :- कला विज्ञान व वाणिज्य महाविद्यालय, कोल्हार. कार्यक्रमाचे नाव - रोजगार आणि उद्योजकता (Employment and Entrepreneurship) कार्यक्रम अंमलबजावणीचा वार व दिनांक - सोमवार,०६ फेब्रुवारी २०२३