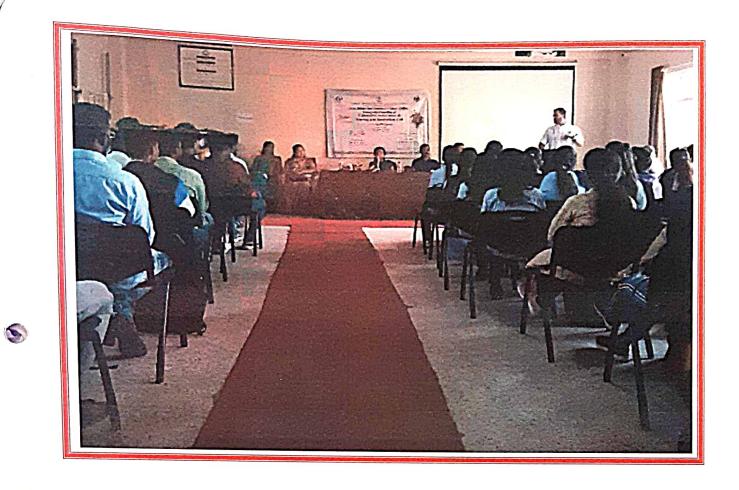

### सावित्रीबाई फुले पुणे विद्यापीठ पुणे आजीवन अध्ययन व विस्तार विभाग ज्ञानविस्तार कार्यक्रम २०२२-२३ महाविद्यालयाचे नाव :- कला विज्ञान व वाणिज्य महाविद्यालय, कोल्हार. कार्यक्रमाचे नाव - रोजगार आणि उद्योजकता (Employment and Entrepreneurship) कार्यक्रम अंमलबजावणीचा वार व दिनांक - सोमवार,०६ फेब्रुवारी २०२३

क्ता, विज्ञान व वाणिन्य महा विक्यालय ,कोल्हा

आयोजित करण्यात आलेला कार्यक्रम

रोजगार आवि दस्योजकता.

• कार्यक्रम दिनांक

08/02/2023

सदर सेवेनिमित्त रुपये ५००/- ( पाचशे रूपये फक्त ) मानधन म्हणून मला मिळावेत.

कार्यक्रम समन्वयकाची स्वाक्षरी :----- 🗩 🗫 ...