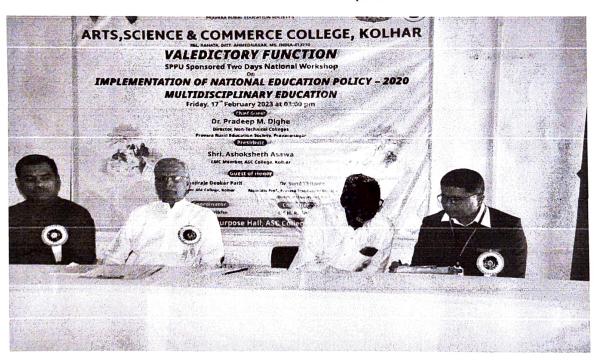

### सावित्रीबाई फुले पुणे विद्यापीठ पुणे आजीवन अध्ययन व विस्तार विभाग ज्ञानविस्तार कार्यक्रम २०२२-२३ महाविद्यालयाचे नाव :- कला विज्ञान व वाणिज्य महाविद्यालय, कोल्हार. कार्यक्रमाचे नाव - रोजगार आणि उद्योजकता (Employment and Entrepreneurship) कार्यक्रम अंमलबजावणीचा वार व दिनांक - सोमवार,०६ फेब्रुवारी २०२३