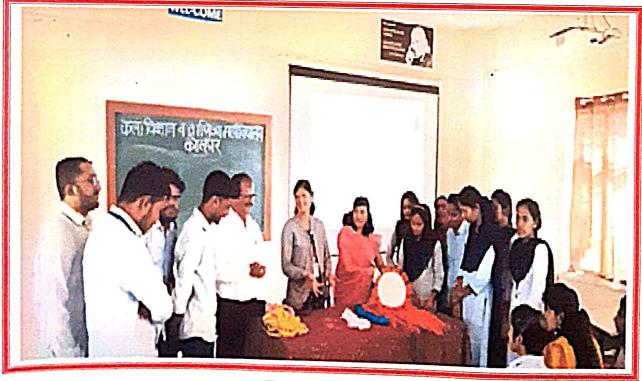

### सावित्रीबाई फुले पुणे विद्यापीठ पुणे आजीवन अध्ययन व विस्तार विभाग ज्ञानविस्तार कार्यक्रम २०२२-२३ महाविद्यालयाचे नाव :- कला विज्ञान व वाणिज्य महाविद्यालय, कोल्हार. कार्यक्रमाचे नाव - रोजगार आणि उद्योजकता (Employment and Entrepreneurship) कार्यक्रम अंमलबजावणीचा वार व दिनांक - सोमवार,०६ फेब्रुवारी २०२३

क्ता, विज्ञान व वाणिन्य महा विक्यालय ,कोल्हा

आयोजित करण्यात आलेला कार्यक्रम

रोजगार आवि दस्योजकता.

• कार्यक्रम दिनांक

08/02/2023

सदर सेवेनिमित्त रुपये ५००/- ( पाचशे रूपये फक्त ) मानधन म्हणून मला मिळावेत.

कार्यक्रम समन्वयकाची स्वाक्षरी :----- 🗩 🗫 ...