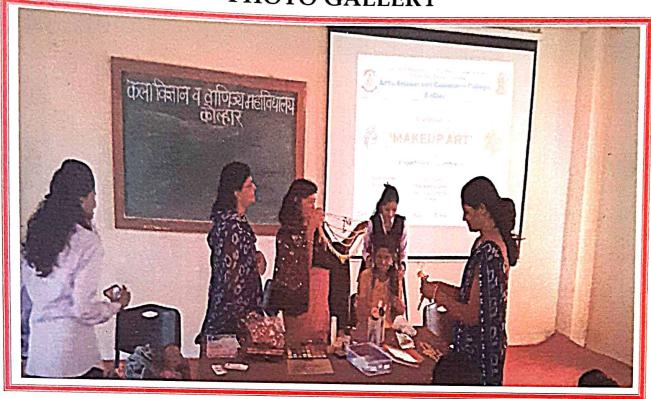

### सावित्रीबाई फुले पुणे विद्यापीठ पुणे आजीवन अध्ययन व विस्तार विभाग ज्ञानविस्तार कार्यक्रम २०२२-२३ महाविद्यालयाचे नाव :- कला विज्ञान व वाणिज्य महाविद्यालय, कोल्हार. कार्यक्रमाचे नाव - रोजगार आणि उद्योजकता (Employment and Entrepreneurship) कार्यक्रम अंमलबजावणीचा वार व दिनांक - सोमवार,०६ फेब्रुवारी २०२३