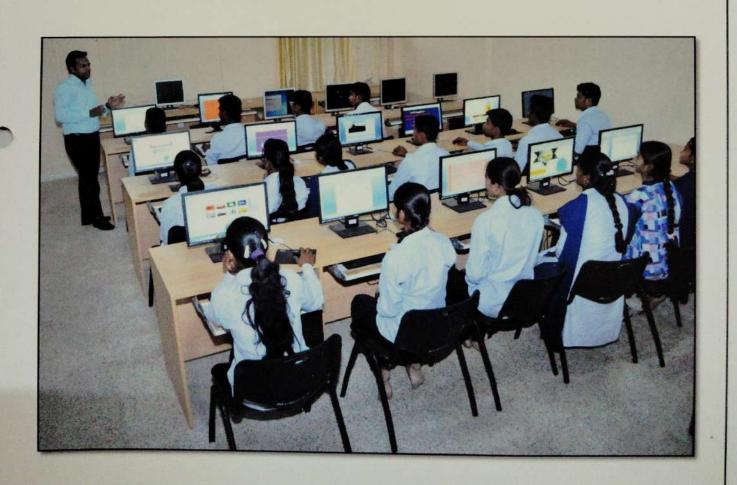

Subject: Regarding permission to implement Certificate Course in Computer Literacy

Respected Sir,

With reference to above mentioned subject, I hereby request you to give me permission to start Certificate Course in Computer Literacy from academic year 2022-23. This course will be beneficial to participants to develop their basic computer skill to aid them with college studies and workforce readiness.

#### OFFICE ORDER

To,

Mr. R. B. Anap

Head, Computer Lab,

Arts, Science & Commerce College,

Kolhar

Subject: Appointed as a coordinator of Certificate Course in Computer Literacy.

I am glad to inform you that you have been appointed as the coordinator of Certificate Course in Computer Literacy from the academic year 2022-23. You are supposed to look after all the responsibilities of the course and maintain detailed record of it.