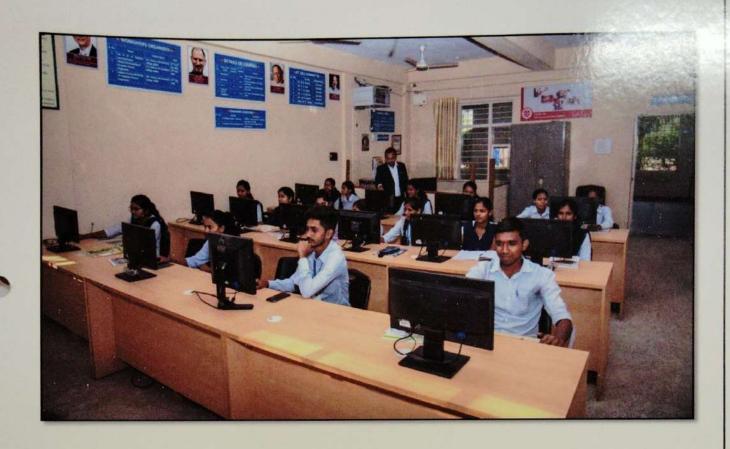

Subject: Regarding permission to implement Certificate Course in Computer Literacy

Respected Sir,

With reference to above mentioned subject, I hereby request you to give me permission to start Certificate Course in Computer Literacy from academic year 2022-23. This course will be beneficial to participants to develop their basic computer skill to aid them with college studies and workforce readiness.

#### OFFICE ORDER

To,

Mr. R. B. Anap

Head, Computer Lab,

Arts, Science & Commerce College,

Kolhar

Subject: Appointed as a coordinator of Certificate Course in Computer Literacy.

I am glad to inform you that you have been appointed as the coordinator of Certificate Course in Computer Literacy from the academic year 2022-23. You are supposed to look after all the responsibilities of the course and maintain detailed record of it.