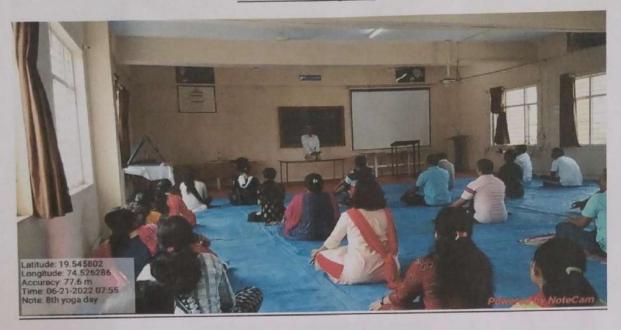

#### Department of Sports and Physical Education Skill Development Course 2022-23 Yoga and Meditation- Report

Certificate course Yoga and Meditation was conducted for the students in the college this year on 20<sup>th</sup>July to 06<sup>th</sup> Oct.2022. 30 students were admitted for this course. All the students excelled in the course and achieved success. This course will play an important role in keeping the body healthy in the current infectious disease. In this course, knowledge of Asana Pranayama Purification was imparted to the students. This will definitely help the students in maintaining good health in the life. And now all the students who participated in this course will play the role of yoga teacher perfectly. In organizing this course, the principal, vice-principal of the college and all the teaching and non-teaching staff got valuable cooperation. The Department of Physical Education and Sports intends to take a similar course next year as well.