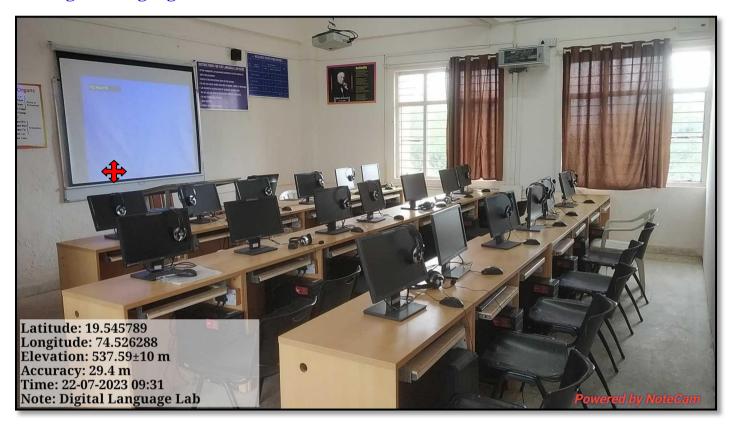

# 4.1.3. Number of classrooms and seminar halls with ICT- enabled facilities such as smart class, LMS, etc.

#### 1. Digital Language Lab:



#### 2. Smart Classroom:



#### 3. Classroom F-1:



#### 4. Block No. S-8:



#### 5. Block No. T-1:



#### 6. Block No. T-5:



#### 7. Block No. T-7:



## 8. Computer Lab:



#### 9. Physics Lab:



#### 10. Geography Lab (S-4):







## **Arts Faculty**

|                                        | Time             | Class      | Mon                 | Teacher/Hall                                          | Tue                   | Teacher/Hall                                         | Wed                   | Teacher/Hall                                        | Thu             | Teacher/Hall                                           | Fri                   | Teacher/Hall                                        | Sat             | Tencher/Hall                                       |
|