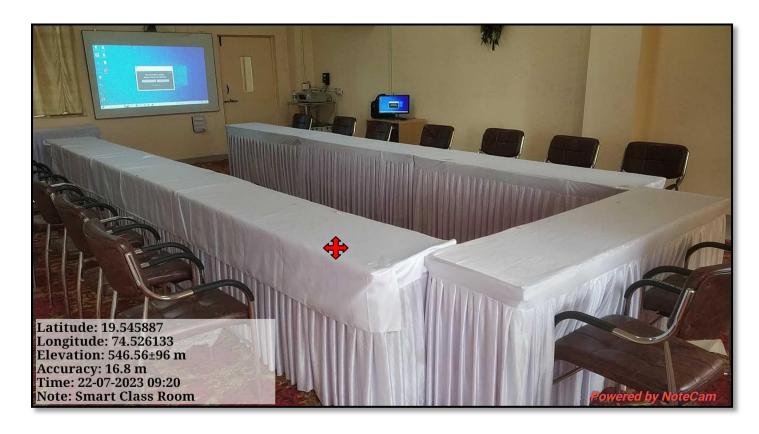

# 4.1.3. Number of classrooms and seminar halls with ICT- enabled facilities such as smart class, LMS, etc.

#### 1. Digital Language Lab:



#### 2. Smart Classroom:



#### 3. Classroom F-1:



#### 4. Block No. S-8:



#### 5. Block No. T-1:



#### 6. Block No. T-5:



#### 7. Block No. T-7:



## 8. Computer Lab:



#### 9. Physics Lab:



#### 10. Geography Lab (S-4):







## **Arts Faculty**

|                                        | Time             | Class      | Mon                 | Teacher/Hall                                          | Tue                   | Teacher/Hall                                         | Wed                   | Teacher/Hall                                        | Thu             | Teacher/Hall                                           | Fri                   | Teacher/Hall                                        | Sat             | Tencher/Hall                                       |
|----------------------------