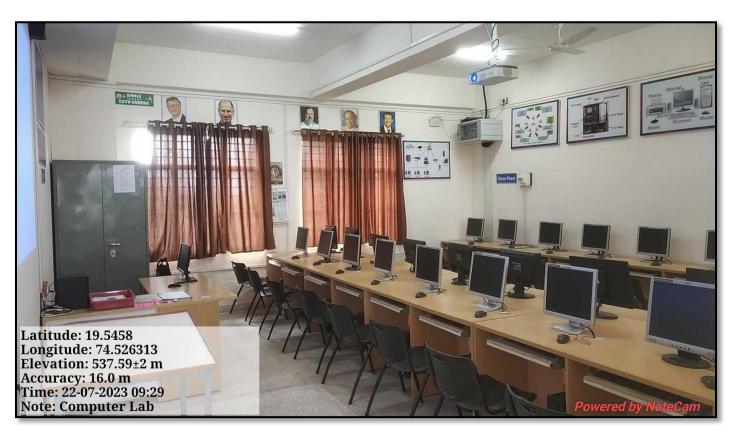

# 4.1.3. Number of classrooms and seminar halls with ICT- enabled facilities such as smart class, LMS, etc.

#### 1. Digital Language Lab:



#### 2. Smart Classroom:



#### 3. Classroom F-1:



#### 4. Block No. S-8:



#### 5. Block No. T-1:



#### 6. Block No. T-5:



#### 7. Block No. T-7:



## 8. Computer Lab:



#### 9. Physics Lab:



#### 10. Geography Lab (S-4):







## **Arts Faculty**

|                                        | Time             | Class      | Mon                 | Teacher/Hall                                          | Tue                   | Teacher/Hall                                         | Wed                   | Teacher/Hall                                        | Thu             | Teacher/Hall                                           | Fri                   | Teacher/Hall                                        | Sat             | Tencher/Hall                                       |
|----------------------------------------|------------------|------------|---------------------|-------------------------------------------------------|-----------------------|------