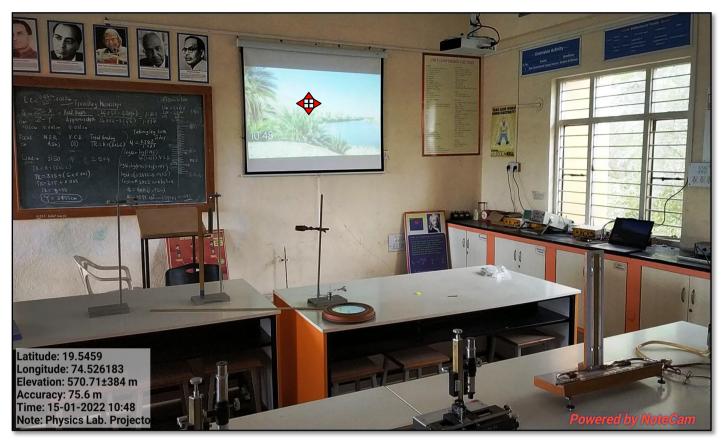

# 4.1.3. Number of classrooms and seminar halls with ICT- enabled facilities such as smart class, LMS, etc.

#### 1. Digital Language Lab:



#### 2. Smart Classroom:



#### 3. Classroom F-1:



#### 4. Block No. S-8:



#### 5. Block No. T-1:



#### 6. Block No. T-5:



#### 7. Block No. T-7:



## 8. Computer Lab:



#### 9. Physics Lab:



#### 10. Geography Lab (S-4):







## **Arts Faculty**

|                                        | Time             | Class      | Mon                 | Teacher/Hall                                          | Tue                   | Teacher/Hall                                         | Wed                   | Teacher/Hall                                        | Thu             | Teacher/Hall                                           | Fri                   | Teacher/Hall                                        | Sat             | Tencher/Hall                                       |
|----------------------------------------|------------------|------------|---------------------|-------------------------------------------------------|-----------------------|------------------------------