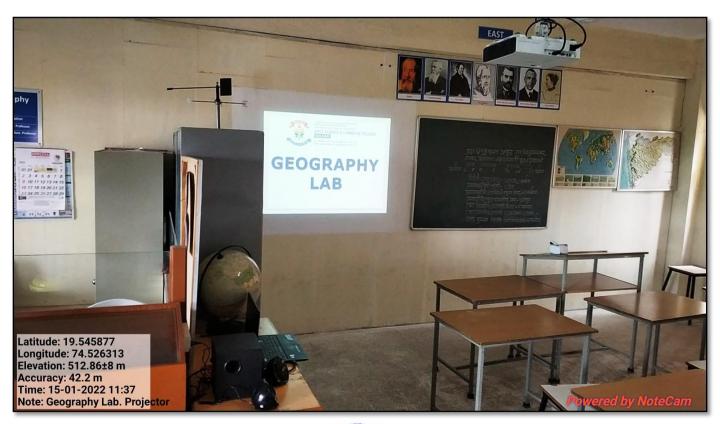

# 4.1.3. Number of classrooms and seminar halls with ICT- enabled facilities such as smart class, LMS, etc.

#### 1. Digital Language Lab:



#### 2. Smart Classroom:



#### 3. Classroom F-1:



#### 4. Block No. S-8:



#### 5. Block No. T-1:



#### 6. Block No. T-5:



#### 7. Block No. T-7:



## 8. Computer Lab:



#### 9. Physics Lab:



#### 10. Geography Lab (S-4):







## **Arts Faculty**

|                                        | Time             | Class      | Mon                 | Teacher/Hall                                          | Tue                   | Teacher/Hall                                         | Wed                   | Teacher/Hall                                        | Thu             | Teacher/Hall                                           | Fri                   | Teacher/Hall                                        | Sat             | Tencher/Hall                                       |
|----------------------------------------|------------------|------------|---------------------|-------------------------------------------------------|-----------------------|------------------------------------------------------|--------