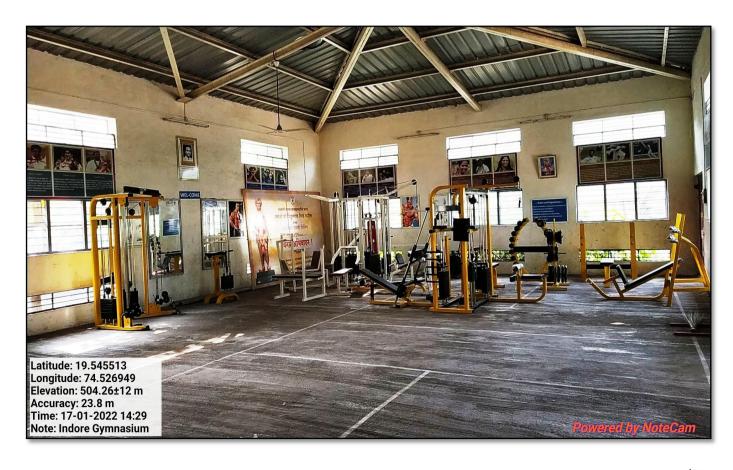

**4.1.2.**: The Institution has adequate facilities for cultural activities, sports, games (indoor, outdoor), gymnasium, yoga centre etc

# **INDEX**

# **PHOTO GALLERY**

| Sr. No. | Particular                               | Page No. |
|---------|------------------------------------------|----------|
| 1.      | Photos of Gymnasium and Sport Facilities | 02       |
| 2.      | Open Gymnasium                           | 07       |
| 3.      | Photos of Cultural Facilities            | 08       |





## 1. PHOTOS OF SPORT FACILITIES AND GYMNASIUM

### **Football Ground**



**Sports Ground** 



# **Volleyball Ground**



**Volleyball Ground** 



### **Kho-Kho Ground**



**200 Mtrs Running Track** 



#### **Cricket Ground**



**Seven Station Multi Gym Equipment** 



#### **In-door Badminton Court**



Hall for Yoga & Meditation





## 4. OPEN GYMNASIUM





## 5. PHOTOS OF CULTURAL FACILITIES

# 30x30ft stage platform for Cultural Activities





#### **Recreation Room**



### 50x80ft Pavilion for Audience



## **Students Performing Cultural Activity**



## **Orchestra (Music System) Facility Provided For Cultural Programs**



# **Sound System Facility provided for cultural programs**



**Trophy/Award for Winners** 



### A Snap of Prize Distribution