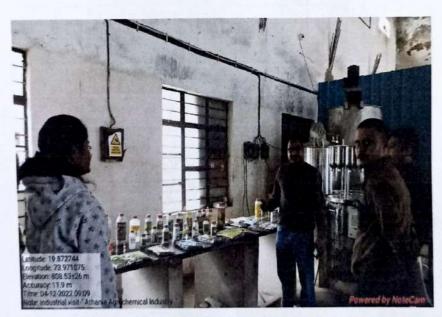

#### Details of the journey:

The visit was organized with the prior permission and guidance of Principal Dr. H. R. Aher and Head, Department of Chemistry, Dr. V. R. Kadu of Arts, Science and Commerce College, Kolhar on 4th December 2022.38 students of M.Sc. being chosen for the industrial trip and the journey began from Arts, Science and Commerce College, Kolhar at approximately 6:30 am. After two hours, the students arrived to the industrial site and were cordially welcomed by the officials of the industry.

Each student encountered the existence of real learning beyond the four walls of the classroom. The pictures in the textbooks became a reality just because of this trip. Surely, this

visit will help students in future and bring a positive change in their thinking and practical knowledge regarding Chemical industry. It motivated the students to stay abreast with the developments taking place in the industry.

Group photo of industrial visit to Atharva Agrochemical Industry

Visit to Research Laboratory of Atharva Agrochemical Industry

Visit to Instrumentation laboratory of Atharva Agrochemical Industry

Visit to packaging unit of Atharva Agrochemical Industry