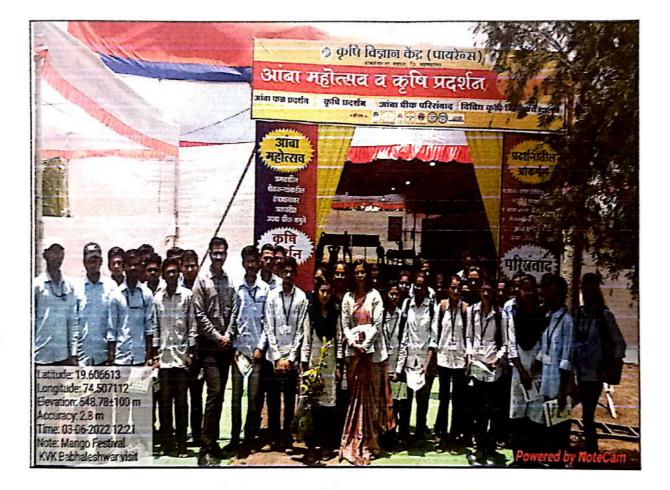

the region are not aware of the different varieties of mangoes. Except for those locally available varieties, people here have not tasted most of the other varieties of the fruit. KVK has been organizing this festival, to celebrate the magnificent variety of flavors offered by the king of fruits. It has been observed that Indian summer is incomplete without mangoes. The King of Fruits has been an inseparable part of Indian culture since ancient times. From cuisine to ceremonies, mango plays an important it deserves thus celebration. role a and Outside the mango festival Students also visited other biofertilizer, Biopesticides and Wild Vegetable seed stalls.



From this visit students gain knowledge about different varities of Mango, plant protection methods, Seed bank Biocontrol method.



## Mango Festival at KVK Babhaleshwar



Mango Festival: Different varities of mango



Mango Festival: Different varities of mango





# Mango Festival: Students observing different varies of Mango.



Wild Vegetable seed bank





**MPKV Rahuri Mango Varities** 



**Biofertilizer from PDVVPSSK Pravaranagar** 



8



Biocontrol, Biopesticide and Biofertilizer from KVK Babhaleshwar

HEAD

Department of Botony Art's, Science & Commerce College, Kolhar, Tal. Rahata, Dist. A'Nagar-413710

Pravara Rural Education Society's Arts, Science and Commerce College, Kolhar



g,

Date - 3/6/2022(10

Mango Festeval KVK Babhaleshwar

Students Attendance

•

# F.Y.B.Sc.

| Sr. No. | Name                         | Sign.                                   |
|---------|------------------------------|---