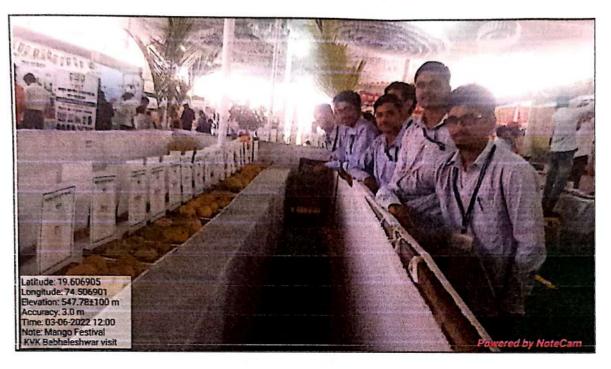

varieties of mangoes. Except for those locally available varieties, people here have not tasted most of the other varieties of the fruit. KVK has been organizing this festival, to celebrate the magnificent variety of flavors offered by the king of fruits. It has been observed that Indian summer is incomplete without mangoes. The King of Fruits has been an inseparable part of Indian culture since ancient times. From cuisine to ceremonies, mango plays an important it deserves thus celebration. role a and Outside the mango festival Students also visited other biofertilizer, Biopesticides and Wild Vegetable seed stalls.



From this visit students gain knowledge about different varities of Mango, plant protection methods, Seed bank Biocontrol method.



## Mango Festival at KVK Babhaleshwar



Mango Festival: Different varities of mango



Mango Festival: Different varities of mango





# Mango Festival: Students observing different varies of Mango.



Wild Vegetable seed bank





**MPKV Rahuri Mango Varities** 



**Biofertilizer from PDVVPSSK Pravaranagar** 



8



Biocontrol, Biopesticide and Biofertilizer from KVK Babhaleshwar

HEAD

Department of Botony Art's, Science & Commerce College, Kolhar, Tal. Rahata, Dist. A'Nagar-413710

Pravara Rural Education Society's Arts, Science and Commerce College, Kolhar



g,

Date - 3/6/2022(10

Mango Festeval KVK Babhaleshwar

Students Attendance

•

# F.Y.B.Sc.

| Sr. No. | Name                         | Sign.                                   |
|---------|------------------------------|-----------------------------------------|
|