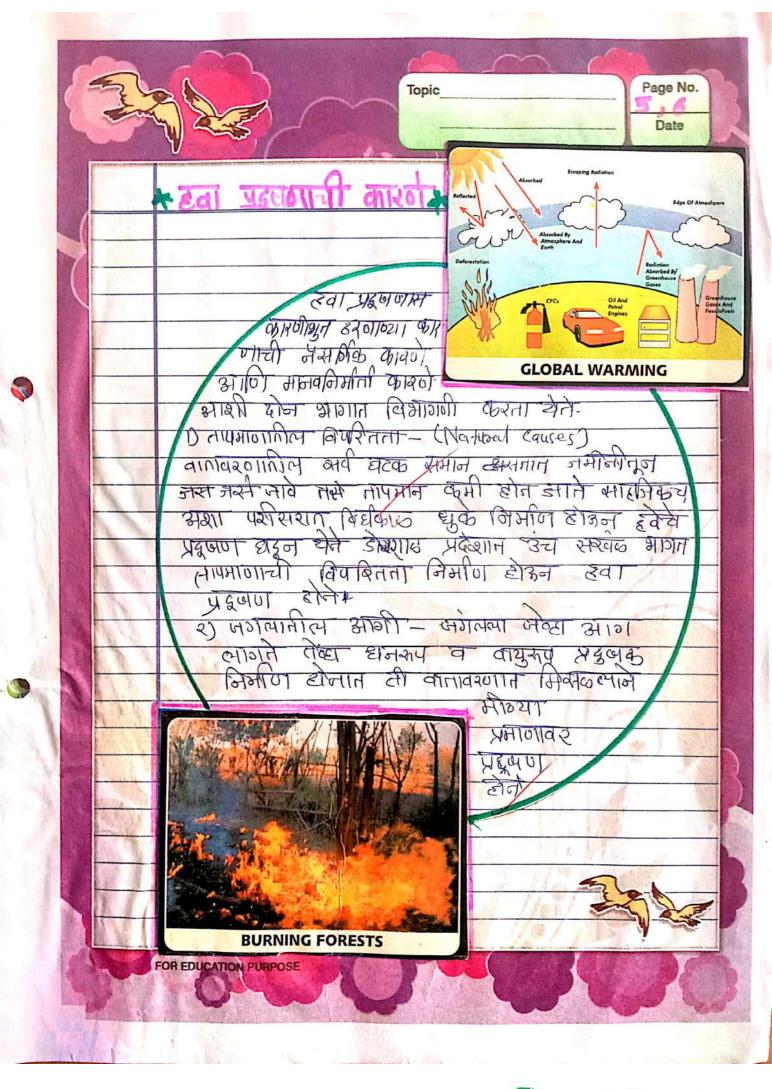

|      | М          |
| 30      | Shendage Nitin Sandip                  |      | М          |
| 31      | Shinde Dinesh Vishnu                   |      | М          |
| 32      |                                        |      | М          |
| 33      |                                        |      | F          |
| 34      | Vade Akshay Dattatray M                |      | М          |
| 35      | Waditake Shivani Dattat                | aray | F          |
| 36      | Waghmare Pratik Dattat                 |      | F          |
| 37      | Walake Gaurav Balasahe                 | *    | М          |
| -       |                                        |      |            |



PRINCIPAL ARTS, SCIENCE & COMMERCE COLLEGE KOLI AR, TAL.RAHATA, DIST.AHMEDNAGAR

Ι

















































LokneteBalasahebVikhePatil (Padma Bhushan Awardee) Pravara Rural Education Society

### ARTS, SCIENCE AND COMMERCE COLLEGE KOLHAR

### **Department of Commerce**

Year-2022-23

#### **SYBCom Semester-III**

| Sr. No.Student NameRemark1Ambhore Kunal Atul $\checkmark$ 2Bang Prerana Bharat $\checkmark$ 3Barse Komal Sunil $\checkmark$ 4Bhore Sandip Baban $\checkmark$ 5Borude Nirmala Shivaji $\checkmark$ 6Borude Pooja Vilas $\checkmark$ 7Borude Priti Dilip $\checkmark$ 8Borude Sarika Ramdas $\checkmark$ 9Dale Gaytri Babasaheb $\checkmark$ 10Dighe Vishal Vinod $\checkmark$ 11Dodake Atul Subhash $\checkmark$ 12Gavali Snehal Babasaheb $\checkmark$ 13Jape Reshama Ramesh $\checkmark$ 14Jawanjale Ajay Vikas $\checkmark$ 15Karande Pranay Avinash $\checkmark$ 16Khose Aditya Ravind