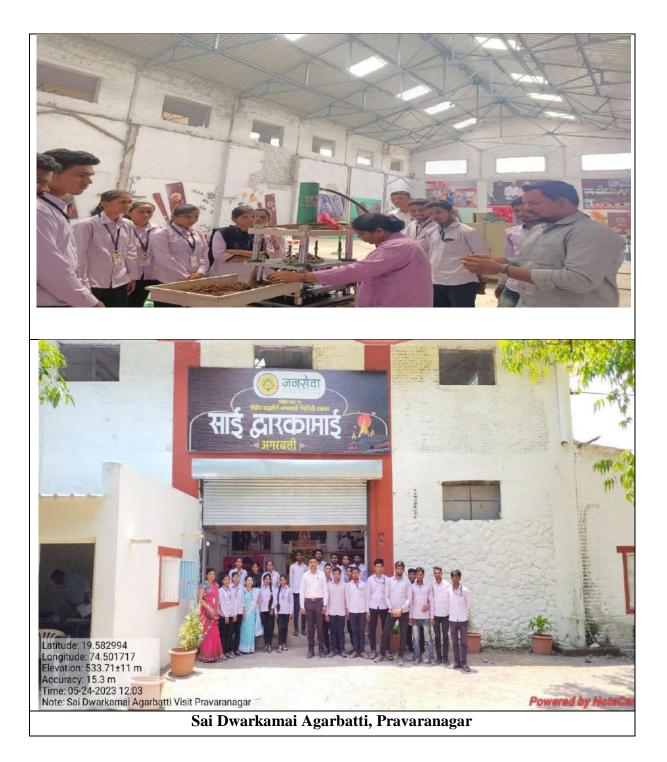

The internship programme will provide valuable work experience to the students, help them explore a career path and develop and refine skills that will eventually give themselves an edge in the job market. Third year students of Arts, Science and Commerce College, Kolhar studying Banking and Finance and Marketing Management as a specialisation subjects completed their internship. 27students of Banking and Finance have completed their internship at Pravara Cooperative Bank, Branch, Kolhar and 18students of Marketing Management at Sai DwarkamaiAgarbatti Plant of Janseva Foundation, Pravaranagar. The internship was completed as per the guidelines of Savitribai Phule Pune University and as per the instructions of the staff which included duration of 60 clock hours. The internship programme was completed under the observation of Internship Programme Execution Cell.

## **Janseva Foundation**

## Sai Dwarkamai Agarbatti

Ref.No. 2022-23/ 17

Date: 26/05/2023