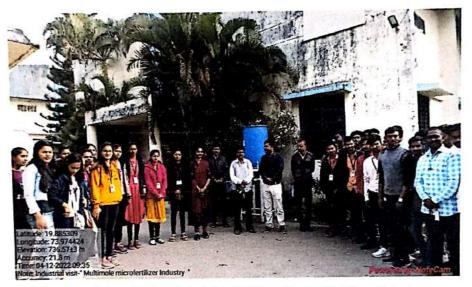

#### Details of the journey:

The visit was organized with the prior permission and guidance of Principal Dr. H. R. Aher and Head, Department of Chemistry, Dr. V. R. Kadu of Arts, Science and Commerce College, Kolhar on 4th December 2022.38 students of M.Sc. being chosen for the industrial trip and the journey began from Arts, Science and Commerce College, Kolhar at approximately 6:30 am. After two hours, the students arrived to the industrial site and were cordially welcomed by the officials of the industry.

Group photo of industrial visit to Atharva Agrochemical Industry

Visit to Research Laboratory of Atharva Agrochemical Industry

Visit to Instrumentation laboratory of Atharva Agrochemical Industry

Visit to packaging unit of Atharva Agrochemical Industry