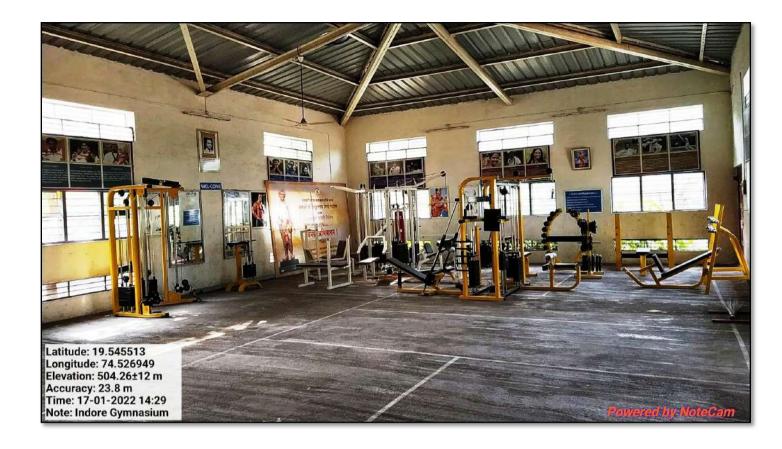

### **Key Indicator - 4.1 Physical Facilities**

4.1.1 The Institution has adequate infrastructure and physical facilities for teaching-learning. viz., classrooms, laboratories, computing equipment etc.



**Institute Main Building** 



### **Hostel Facility**



## **Gymnasium**









**Open Gymnasium** 



# **Sports Ground**







**R.O. Filter Plant** 



# **Parking Shed**





### **E-Bike Parking**



### **Recreation Room**



# **Botanical Garden**





### Canteen





# Library





# **Library Reading Hall**



**Library Computer Lab** 



### **Library News Paper Reading**



## **Library Web OPAC**



# **Principal Office**





# **IQAC**



# **Computer Lab**



# **Staff Room & Meeting Hall**



### **VLC Hall**



#### Wi-Fi Facility







### **Chemistry Lab**





## **Botany Lab**



## **Geography Lab**



### **Physics Lab**





## Zoology Lab





### **Department of Arts**



### **Department of Commerce**



### **Class Rooms**













#### **Gents Toilet**



#### **Ladies Toilet**



### **Sanitary Pad Machine**



### **Disabled