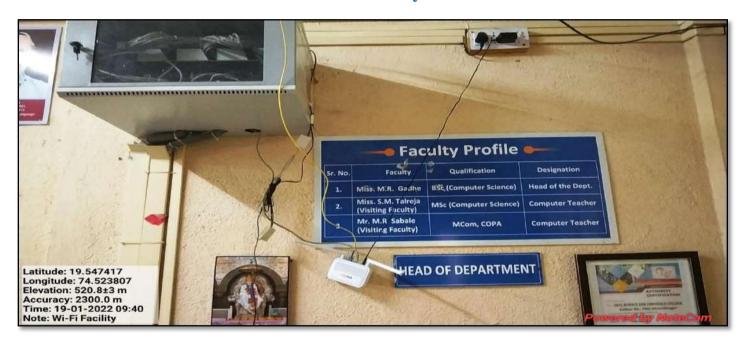

### **Key Indicator - 4.1 Physical Facilities**

4.1.1 The Institution has adequate infrastructure and physical facilities for teaching-learning. viz., classrooms, laboratories, computing equipment etc.



**Institute Main Building** 



### **Hostel Facility**



## **Gymnasium**









**Open Gymnasium** 



# **Sports Ground**







**R.O. Filter Plant** 



# **Parking Shed**





### **E-Bike Parking**



### **Recreation Room**



# **Botanical Garden**





### Canteen





# Library





# **Library Reading Hall**



**Library Computer Lab** 



### **Library News Paper Reading**



## **Library Web OPAC**



# **Principal Office**





# **IQAC**



# **Computer Lab**



# **Staff Room & Meeting Hall**



### **VLC Hall**



#### Wi-Fi Facility







### **Chemistry Lab**





## **Botany Lab**



## **Geography Lab**



### **Physics Lab**





## Zoology Lab





### **Department of Arts**



### **Department of Commerce**



### **Class Rooms**













#### **Gents Toilet**



#### **Ladies Toilet**



### **Sanitary Pad Machine**



### **Disabled Student Ramp**



## **Security Office**



### **Teaching Staff**