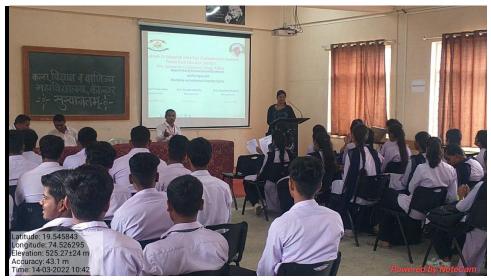

The chief guest of the workshop and the resource person of the first session, Mr. Tushar Aher, focused on four main types of intellectual property rights, including patents, trademarks, copyrights, and trade secrets. Resource person of the second session was Mr. Shankar Waditke, Pravara Rural Education Society, Pravaranagar. He highlighted on the points that any form of constructive work done by humans is intellectual property. It is used in our daily life in various ways. We can protect innovation and research through patents, trademarks, Copyrights and trade secrets.

The third Session of the workshop was by Mrs. Jaishree Bhalerao, Sanskar Sampada Institute, Kolhar. She delivered a lecture on the topic, Benefits of Intellectual Property Rights. She told that Intellectual Property rights provide protection for creations and inventions. It enables creators and inventors to earn recognition and financial benefit from their work like recordings, movies, books, articles, diagrams, photos, website content and software applications. The workshop was concluded by the Vice-Principal of the college Dr. Pratibha Kanawade.

Prof. Mrs. Jayashree Bhalerao guiding students in Workshop on IPR

Arts, Science and Commerce College Kolhar Student Development Committee & Department of Commerce and Economics Jointly Organized Works Intellectual Property Rights (IPR)