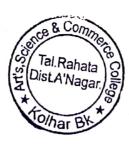

#### **Report with Photographs**

Department of Chemistry, Art's Science and Commerce College, Kolhar has arranged one day workshop on Research Methodology on 13/09/2021 .The chief guest for workshop was Dr. Bappu Ranganath Thorat Department of Chemistry Government College of Arts and Science College, Aurangabad .

Dr. Bappu Ranganath Thorat guided on legislative framework for securing Research Methodology. He also expressed her views on various issues and recommendations related to Research methodology. Mr Vinod R. Kadu. Head of Department Chemistry welcomed the Chief Guest and introduce the theme of the Workshop. Principal Dr. Sopan N Shingote gave presidential address and congratulated everyone for the successful arrangement of the Workshop. Mr. Amol Kharde Sir presented vote of thanks 62 students and 14 faculty members actively participated in the Workshop.

# Photographs on Research Methodology

Chief Guest Dr. Bappu Ranganath Thorat on giving Lecture on research Methodology

Chief Guest Dr. Bappu Ranganath Thorat while guiding the Students.

Head Department of Chemistry Arts, Science and Commerce College, Kolhar