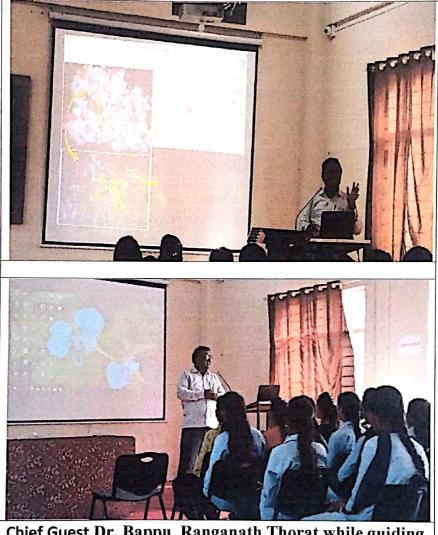

#### **Report with Photographs**

Department of Chemistry, Art's Science and Commerce College, Kolhar has arranged one day workshop on Research Methodology on 13/09/2021 .The chief guest for workshop was Dr. Bappu Ranganath Thorat Department of Chemistry Government College of Arts and Science College, Aurangabad .

Dr. Bappu Ranganath Thorat guided on legislative framework for securing Research Methodology. He also expressed her views on various issues and recommendations related to Research methodology. Mr Vinod R. Kadu. Head of Department Chemistry welcomed the Chief Guest and introduce the theme of the Workshop. Principal Dr. Sopan N Shingote gave presidential address and congratulated everyone for the successful arrangement of the Workshop. Mr. Amol Kharde Sir presented vote of thanks 62 students and 14 faculty members actively participated in the Workshop.

# Photographs on Research Methodology

Chief Guest Dr. Bappu Ranganath Thorat on giving Lecture on research Methodology

Chief Guest Dr. Bappu Ranganath Thorat while guiding the Students.

Head Department of Chemistry Arts, Science and Commerce College, Kolhar