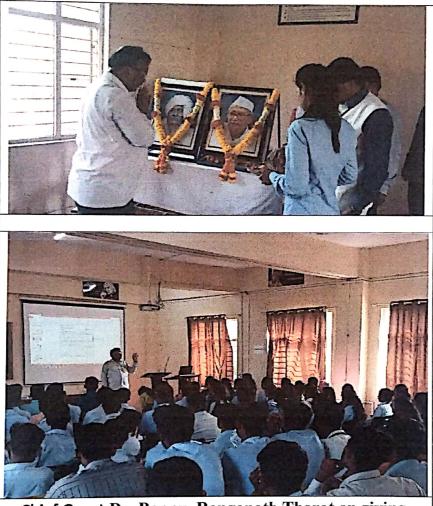

#### **Introduction of Workshop:**

- The Workshop on Intellectual Property Rights was arranged on 14<sup>th</sup> March, 2022 at 10.30am in VLC hall of Arts, Science and Commerce College, Kolhar.
- The Chief Guest for the programme was Mr. Tushar Aher, Dept. of English, Pravara Public School, Pravaranagar.
- Dr. S. N. Shingote, I/C Principal of the College gave presedential address.
- Pratibha Kanawade, Head, Department of Commerce presented vote of the thanks.

#### **Details of the Programme:**

Savitribai Phule Pune University, Student Development Board and Department of Commerce and Economics, College of Arts, Science and Commerce, Kolhar, organized a one-day workshop on Guidance on Intellectual Property Rights on 14the March, 2022 in the college. This workshop was inaugurated by the Principal of the college, Dr. S. N. Shingote . He elaborated on the relevance of Intellectual Property Rights Act in his speech.

#### Metrics:

Number of Students: 54

Department of Commerce Arts, Science and Commerce College, Kolhar

IC PRINCIPAL Arts, Science & Commerce College Kolhar, Tal. Rahata, Dist. Ahmednagar.

Inaugural function of Workshop on IPR