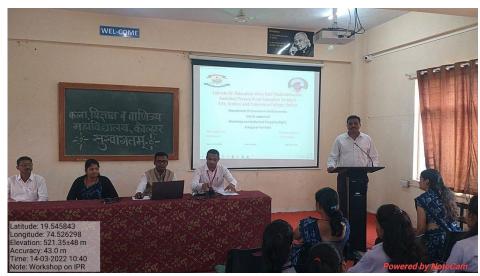

#### **Introduction of Workshop:**

- The Workshop on Intellectual Property Rights was arranged on 14<sup>th</sup> March, 2022 at 10.30am in VLC hall of Arts, Science and Commerce College, Kolhar.
- The Chief Guest for the programme was Mr. Tushar Aher, Dept. of English, Pravara Public School, Pravaranagar.
- Dr. S. N. Shingote, I/C Principal of the College gave presedential address.
- Pratibha Kanawade, Head, Department of Commerce presented vote of the thanks.

#### **Details of the Programme:**

Savitribai Phule Pune University, Student Development Board and Department of Commerce and Economics, College of Arts, Science and Commerce, Kolhar, organized a one-day workshop on Guidance on Intellectual Property Rights on 14the March, 2022 in the college. This workshop was inaugurated by the Principal of the college, Dr. S. N. Shingote . He elaborated on the relevance of Intellectual Property Rights Act in his speech.

#### Metrics:

Number of Students: 54

Department of Commerce Arts, Science and Commerce College, Kolhar

IC PRINCIPAL Arts, Science & Commerce College Kolhar, Tal. Rahata, Dist. Ahmednagar.

Inaugural function of Workshop on IPR