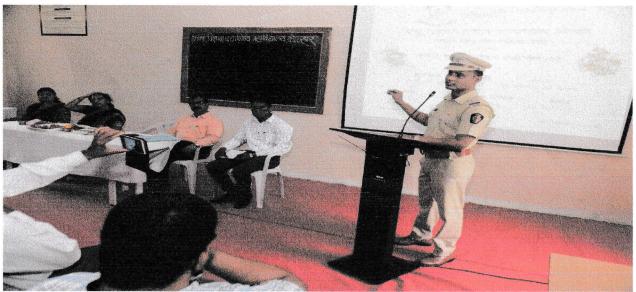

Mr. Rabindra Kadam guide the students for preparing Com. Examination

Parents presents their thoughts in the meritorious student felicitation ceremony

Parents and Dignitaries during the meritorious tudent felicitation ceremony