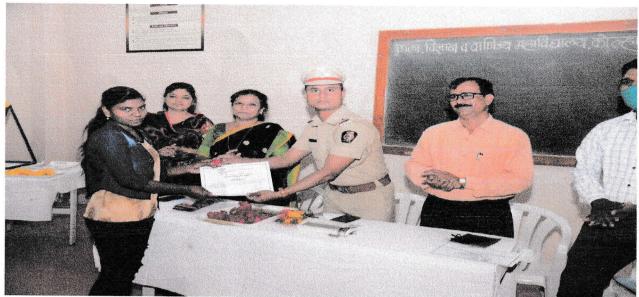

Mr. Rabindra Kadam felicited students in the meritorious student felicitation ceremony

Mr. Rabindra Kadam felicited students in the meritorious student felicitation ceremony

Mr. Rabindra Kadam felicited Parents in the mer torious student felicitation ceremony