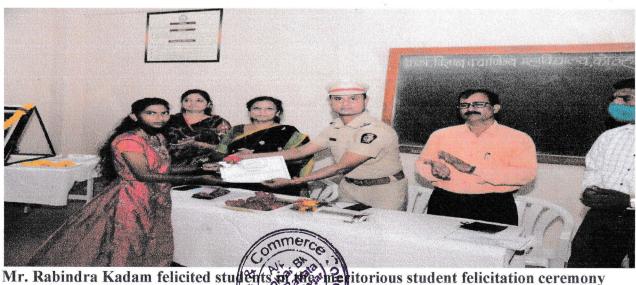

Mr. Rabindra Kadam felicited students in the meritorious student felicitation ceremony

Mr. Rabindra Kadam felicited students in the meritorious student felicitation ceremony

Mr. Rabindra Kadam felicited Parents in the mer torious student felicitation ceremony