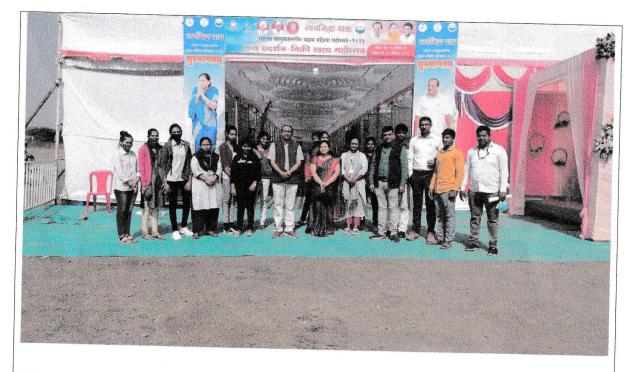

Principal PRINCIPAL

ART S, SCIENCE & COMMERCE COLLEGE KOLHAR, TAL. RAHATA, DIST. AHMEDNAGAR.

Arts, Science and Commerce College, Kolhar
Photographs of the Programme

Dignitaries present at the inauguration of the meritorious student felicitation ceremony

Mr. Rabindra Kadam felicited students in the meritorious student felicitation ceremony

Mr. Rabindra Kadam felicited students in the meritorious student felicitation ceremony

Mr. Rabindra Kadam felicited Parents in the mer torious student felicitation ceremony

Mr. Rabindra Kadam guide the students for preparing Com. Examination

Parents presents their thoughts in the meritorious student felicitation ceremony

Parents and Dignitaries during the meritorious tudent felicitation ceremony