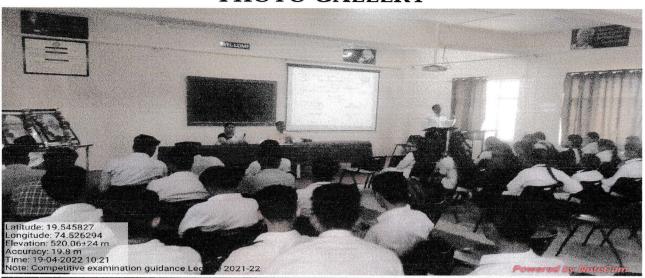

# REPORT OF ACTIVITY / PROGRAMME

Topic: Meritorious Student Felicitation and Competitive Examination Guidance programme

Date: 15th September, 2022

Time: 10:30 am.

Venue: VLC Hall, A.S.C. College, Kolhar

#### Introduction of Programme:

The Meritorious Student Felicitation and Competitive Examination Guidance programme organized by Competitive Examination Guidance Center and Student Development Department and Political Science at Arts, Science and Commerce College, Kolhar on Wednesday 15/09/2021 at 10.30 am. in college V. L. C. hall. Former student of the college Hon. Mr. Ravindra Kadam, Maharashtra State Traffic Security Force Officer, Ahmednagar was present as the Chief Guest. At this time, Hon. Mr. Ravindra Kadam was felicitated by the I/C Principal Mrs. J. R. Singer. The chief guest Hon. Mr. Meritorious students 12<sup>th</sup> students securing First, Second and Third ranks in their respective junior colleges and parents who were felicitated by Ravindra Kadam and dignitaries.