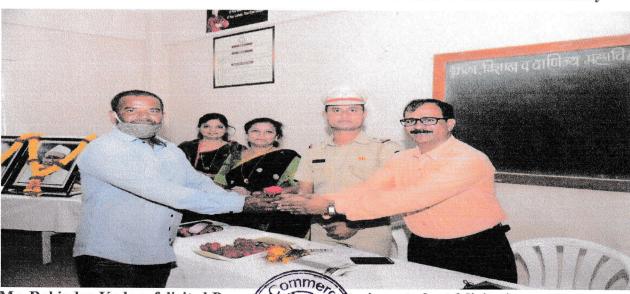

#### Introduction of Programme:

The Meritorious Student Felicitation and Competitive Examination Guidance programme organized by Competitive Examination Guidance Center and Student Development Department and Political Science at Arts, Science and Commerce College, Kolhar on Wednesday 15/09/2021 at 10.30 am. in college V. L. C. hall. Former student of the college Hon. Mr. Ravindra Kadam, Maharashtra State Traffic Security Force Officer, Ahmednagar was present as the Chief Guest. At this time, Hon. Mr. Ravindra Kadam was felicitated by the I/C Principal Mrs. J. R. Singer. The chief guest Hon. Mr. Meritorious students 12<sup>th</sup> students securing First, Second and Third ranks in their respective junior colleges and parents who were felicitated by Ravindra Kadam and dignitaries.

#### **Details of the Programme:**

In this program, Hon. Mr. While guiding the meritorious students and parents who have passed 12th standard, Ravindra Kadam said that it is wrong to say that the students will not be able to study for the competitive examination due to financial constraints. This is because Pravara Rural Education Society has started a competitive examination guidance center under which it will be possible for the students of the area to prepare for the competitive examination easily. He appealed to the students to take advantage of this opportunity. At this time, the president of the program, I/C Principal Mrs. J. R. Singer guiding the students and informed about the educational and physical facilities of the college.

Principal PRINCIPAL

ART S, SCIENCE & COMMERCE COLLEGE KOLHAR, TAL. RAHATA, DIST. AHMEDNAGAR.

Arts, Science and Commerce College, Kolhar
Photographs of the Programme

Dignitaries present at the inauguration of the meritorious student felicitation ceremony