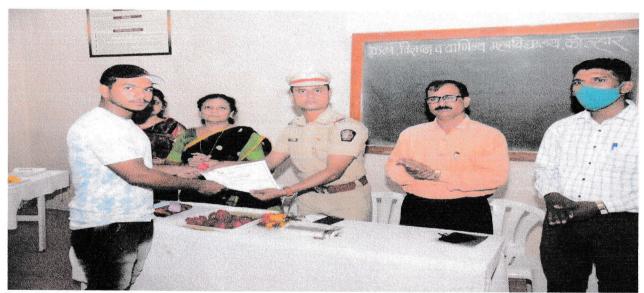

Mr. Rabindra Kadam felicited students in the meritorious student felicitation ceremony

Mr. Rabindra Kadam felicited students in the meritorious student felicitation ceremony

Mr. Rabindra Kadam felicited Parents in the mer torious student felicitation ceremony

Mr. Rabindra Kadam guide the students for preparing Com. Examination

Parents presents their thoughts in the meritorious student felicitation ceremony

Parents and Dignitaries during the meritorious tudent felicitation ceremony