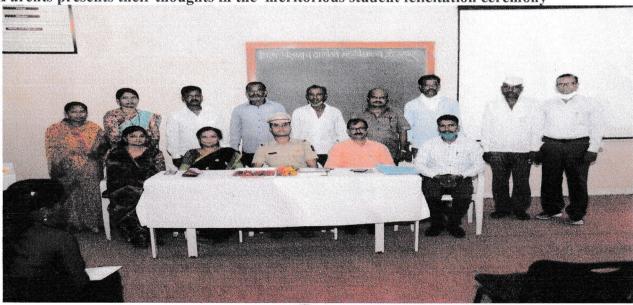

Principal PRINCIPAL

ART S, SCIENCE & COMMERCE COLLEGE KOLHAR, TAL. RAHATA, DIST. AHMEDNAGAR.

Arts, Science and Commerce College, Kolhar
Photographs of the Programme

Dignitaries present at the inauguration of the meritorious student felicitation ceremony