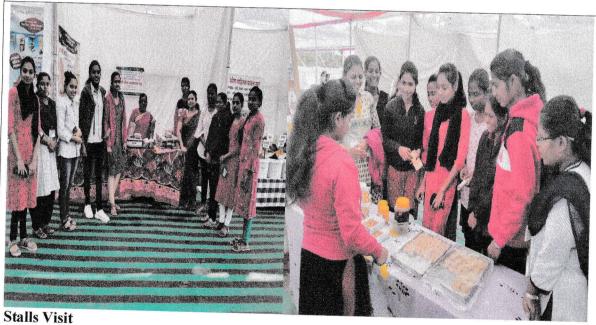

Principal PRINCIPAL

ART S, SCIENCE & COMMERCE COLLEGE KOLHAR, TAL. RAHATA, DIST. AHMEDNAGAR.

Arts, Science and Commerce College, Kolhar
Photographs of the Programme

Dignitaries present at the inauguration of the meritorious student felicitation ceremony

Mr. Rabindra Kadam felicited students in the meritorious student felicitation ceremony

Mr. Rabindra Kadam felicited students in the meritorious student felicitation ceremony

Mr. Rabindra Kadam felicited Parents in the mer torious student felicitation ceremony

Mr. Rabindra Kadam guide the students for preparing Com. Examination

Parents presents their thoughts in the meritorious student felicitation ceremony

Parents and Dignitaries during the meritorious tudent felicitation ceremony