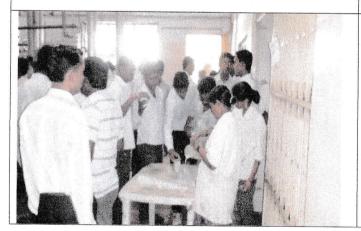

Principal PRINCIPAL

ART S, SCIENCE & COMMERCE COLLEGE KOLHAR, TAL. RAHATA, DIST. AHMEDNAGAR.

Arts, Science and Commerce College, Kolhar
Photographs of the Programme

Dignitaries present at the inauguration of the meritorious student felicitation ceremony

Mr. Rabindra Kadam felicited students in the meritorious student felicitation ceremony

Mr. Rabindra Kadam felicited students in the meritorious student felicitation ceremony

Mr. Rabindra Kadam felicited Parents in the mer torious student felicitation ceremony