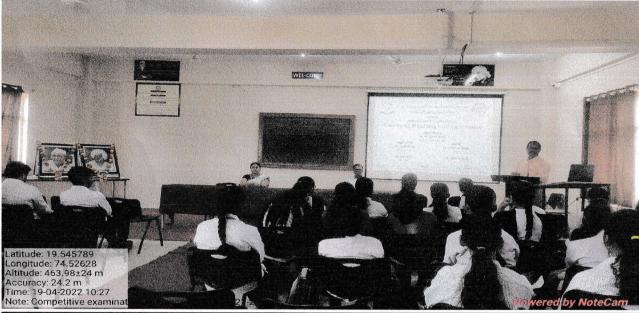

# REPORT OF ACTIVITY / PROGRAMME

Topic: Meritorious Student Felicitation and Competitive Examination Guidance programme

Date: 15th September, 2022

Time: 10:30 am.

Venue: VLC Hall, A.S.C. College, Kolhar

#### Introduction of Programme:

The Meritorious Student Felicitation and Competitive Examination Guidance programme organized by Competitive Examination Guidance Center and Student Development Department and Political Science at Arts, Science and Commerce College, Kolhar on Wednesday 15/09/2021 at 10.30 am. in college V. L. C. hall. Former student of the college Hon. Mr. Ravindra Kadam, Maharashtra State Traffic Security Force Officer, Ahmednagar was present as the Chief Guest. At this time, Hon. Mr. Ravindra Kadam was felicitated by the I/C Principal Mrs. J. R. Singer. The chief guest Hon. Mr. Meritorious students 12<sup>th</sup> students securing First, Second and Third ranks in their respective junior colleges and parents who were felicitated by Ravindra Kadam and dignitaries.