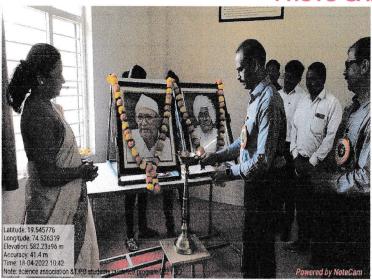

Principal PRINCIPAL

ART S, SCIENCE & COMMERCE COLLEGE KOLHAR, TAL. RAHATA, DIST. AHMEDNAGAR.

Arts, Science and Commerce College, Kolhar
Photographs of the Programme

Dignitaries present at the inauguration of the meritorious student felicitation ceremony

#### Introduction of Programme:

The Meritorious Student Felicitation and Competitive Examination Guidance programme organized by Competitive Examination Guidance Center and Student Development Department and Political Science at Arts, Science and Commerce College, Kolhar on Wednesday 15/09/2021 at 10.30 am. in college V. L. C. hall. Former student of the college Hon. Mr. Ravindra Kadam, Maharashtra State Traffic Security Force Officer, Ahmednagar was present as the Chief Guest. At this time, Hon. Mr. Ravindra Kadam was felicitated by the I/C Principal Mrs. J. R. Singer. The chief guest Hon. Mr. Meritorious students 12<sup>th</sup> students securing First, Second and Third ranks in their respective junior colleges and parents who were felicitated by Ravindra Kadam and dignitaries.