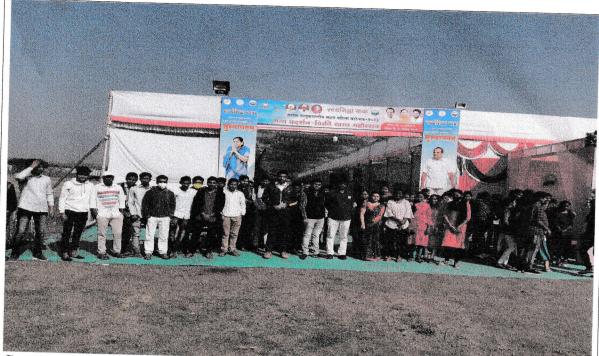

Principal PRINCIPAL

ART S, SCIENCE & COMMERCE COLLEGE KOLHAR, TAL. RAHATA, DIST. AHMEDNAGAR.

Arts, Science and Commerce College, Kolhar
Photographs of the Programme

Dignitaries present at the inauguration of the meritorious student felicitation ceremony

Mr. Rabindra Kadam felicited students in the meritorious student felicitation ceremony

Mr. Rabindra Kadam felicited students in the meritorious student felicitation ceremony

Mr. Rabindra Kadam felicited Parents in the mer torious student felicitation ceremony

Mr. Rabindra Kadam guide the students for preparing Com. Examination

Parents presents their thoughts in the meritorious student felicitation ceremony

Parents and Dignitaries during the meritorious tudent felicitation ceremony