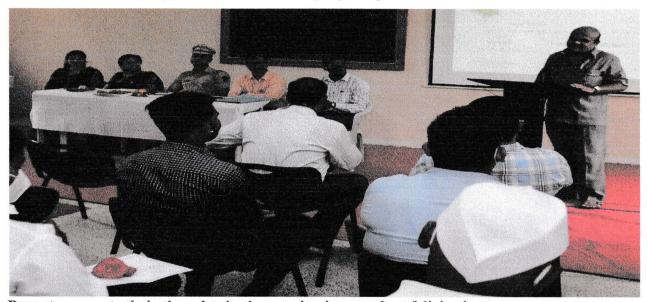

Mr. Rabindra Kadam guide the students for preparing Com. Examination

Parents presents their thoughts in the meritorious student felicitation ceremony

Parents and Dignitaries during the meritorious tudent felicitation ceremony