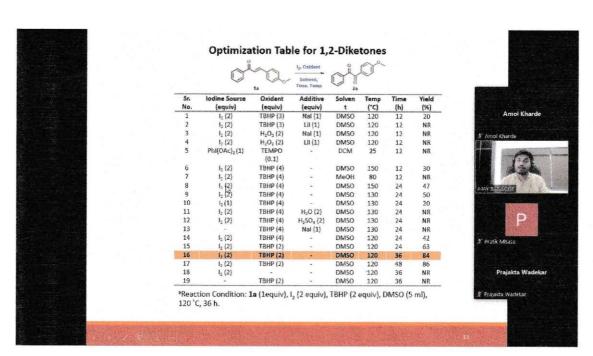

## **5.1.4** Number of students benefitted by guidance for competitive examinations and career counseling offered by the Institution during the year.