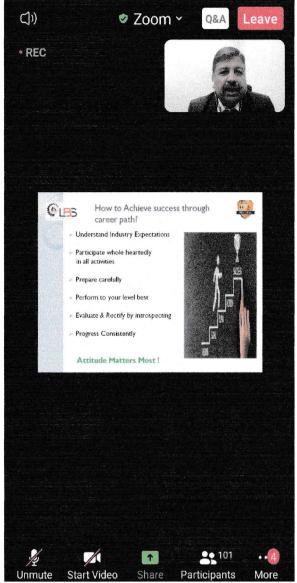

# REPORT OF ACTIVITY / PROGRAMME

Topic: Meritorious Student Felicitation and Competitive Examination Guidance programme

Date: 15th September, 2022

Time: 10:30 am.

Venue: VLC Hall, A.S.C. College, Kolhar

#### Theme of the Programme:-

Meritorious Student Felicitation and Competitive Examination Guidance programme

#### Introduction of Programme:

The Meritorious Student Felicitation and Competitive Examination Guidance programme organized by Competitive Examination Guidance Center and Student Development Department and Political Science at Arts, Science and Commerce College, Kolhar on Wednesday 15/09/2021 at 10.30 am. in college V. L. C. hall. Former student of the college Hon. Mr. Ravindra Kadam, Maharashtra State Traffic Security Force Officer, Ahmednagar was present as the Chief Guest. At this time, Hon. Mr. Ravindra Kadam was felicitated by the I/C Principal Mrs. J. R. Singer. The chief guest Hon. Mr. Meritorious students 12<sup>th</sup> students securing First, Second and Third ranks in their respective junior colleges and parents who were felicitated by Ravindra Kadam and dignitaries.