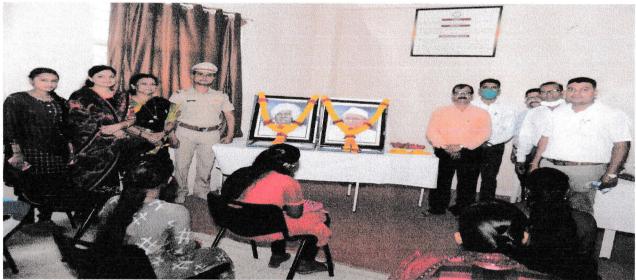

#### Introduction of Programme:

The Meritorious Student Felicitation and Competitive Examination Guidance programme organized by Competitive Examination Guidance Center and Student Development Department and Political Science at Arts, Science and Commerce College, Kolhar on Wednesday 15/09/2021 at 10.30 am. in college V. L. C. hall. Former student of the college Hon. Mr. Ravindra Kadam, Maharashtra State Traffic Security Force Officer, Ahmednagar was present as the Chief Guest. At this time, Hon. Mr. Ravindra Kadam was felicitated by the I/C Principal Mrs. J. R. Singer. The chief guest Hon. Mr. Meritorious students 12<sup>th</sup> students securing First, Second and Third ranks in their respective junior colleges and parents who were felicitated by Ravindra Kadam and dignitaries.

Principal PRINCIPAL

ART S, SCIENCE & COMMERCE COLLEGE KOLHAR, TAL. RAHATA, DIST. AHMEDNAGAR.

Arts, Science and Commerce College, Kolhar
Photographs of the Programme

Dignitaries present at the inauguration of the meritorious student felicitation ceremony