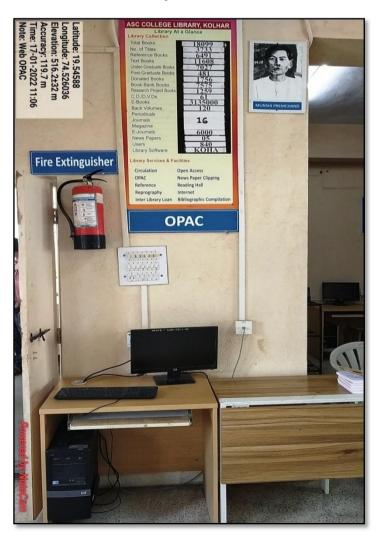

R. BALASAHEB VIKHE PATIL (PADMA BHUSHAN AWARDEE) PRAVARA RURAL EDUCATION SOCIETY

# ARTS, SCIENCE & COMMERCE COLLEGE KOLHAR

Tal. Rahata, Dist. Ahmednagar, Pin - 413 710 NAAC Accredited at 'A' Grade with CGPA 3.10

#### **Institute Main Building**





#### **Hostel Facility**



### **Gymnasium**



### **Indore Gymnasium**



# **Open Gymnasium**



# **Sports Ground**





### **R.O. Filter Plant & Drinking Water**



# **Parking Shed**





**Cycle Stand** 



# **E-Bike Parking**



#### **Botanical Garden**







#### Canteen





# **Solar System**





#### **Generator**



### **Back up (Inverter) Facility**







#### **Xerox Machine**





# Library





# **Library Reading Hall**



**Library Computer Lab** 



#### **Library News Paper Reading**



### **Library Web OPAC**



### **Principal Office**



# **IQAC**



# **Computer Lab**



Digital Language Lab



### **Digital Classroom**



### **Staff Room & Meeting Hall**



#### **VLC Hall**



### Wi-Fi Facility







### **Botany Lab**



#### **Geography Lab**



#### **Physics Lab**





#### **Zoology Lab**



#### **Department of Arts**



# **Department of Commerce**



#### **Class Rooms**













### **Gents Toilet**



#### **Ladies Toilet**



**Sanitary Pad Machine** 



#### **Disabled Student Ramp**



# **Security Office**