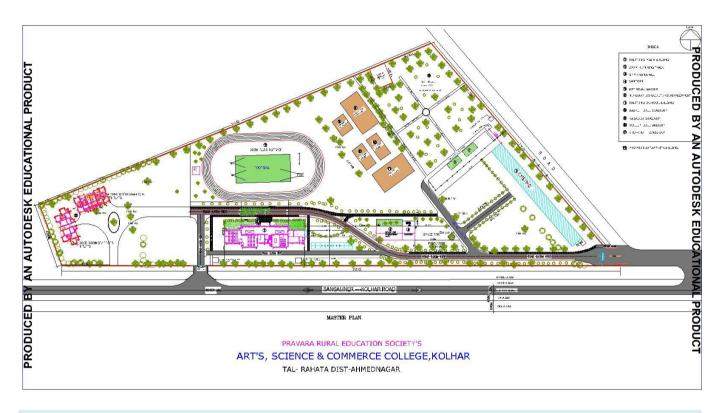

um                                | 1500        |
|                 | In Campus     | Canteen                                  |             |
|                 | In Campus     | Student Facilitation Center              | 1000        |
|                 | In Campus     | Pravara Bank Ext. Counter                |             |
|                 | In Campus     | NSS                                      |             |
|                 | In Campus     | Earn and Learn                           |             |
|                 | In Campus     | WC                                       |             |
| Total           |               |                                          | 25420 sq ft |

#### **Building Plan:**

#### **Master Plan:**

#### PRODUCED BY AN AUTODESK EDUCATIONAL PRODUCT



#### **Ground Floor:**

#### PRODUCED BY AN AUTODESK EDUCATIONAL PRODUCT



#### **First Floor:**

#### PRODUCED BY AN AUTODESK EDUCATIONAL PRODUCT



#### **Second Floor:**

#### PRODUCED BY AN AUTODESK EDUCATIONAL PRODUCT



#### **Third Floor:**



#### Canteen & Gymnasium:



Arts, Science & Commerce College Kolhar, Tal. Rahata, Dist. Ahmednagar.



LOKNETE DR. BALASAHEB VIKHE PATIL (PADMA BHUSHAN AWARDEE) PRAVARA RURAL EDUCATION SOCIETY

# ARTS, SCIENCE & COMMERCE COLLEGE KOLHAR

Tal. Rahata, Dist. Ahmednagar, Pin - 413 710 NAAC Accredited at 'A' Grade with CGPA 3.10

#### **Institute Main Building**





#### **Hostel Facility**



### **Gymnasium**



### **Indore Gymnasium**



# **Open Gymnasium**



# **Sports Ground**





### **R.O. Filter Plant & Drinking Water**



# **Park