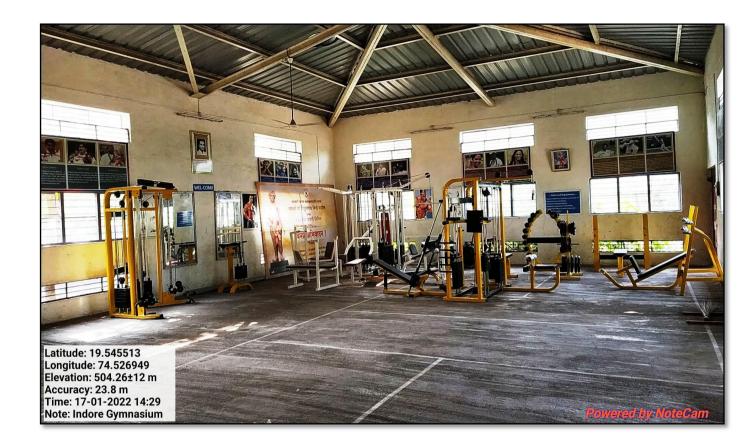

ft |

#### **Building Plan:**

#### **Master Plan:**

#### PRODUCED BY AN AUTODESK EDUCATIONAL PRODUCT



#### **Ground Floor:**

#### PRODUCED BY AN AUTODESK EDUCATIONAL PRODUCT



#### **First Floor:**

#### PRODUCED BY AN AUTODESK EDUCATIONAL PRODUCT



#### **Second Floor:**

#### PRODUCED BY AN AUTODESK EDUCATIONAL PRODUCT



#### **Third Floor:**



#### Canteen & Gymnasium:



Arts, Science & Commerce College Kolhar, Tal. Rahata, Dist. Ahmednagar.



LOKNETE DR. BALASAHEB VIKHE PATIL (PADMA BHUSHAN AWARDEE) PRAVARA RURAL EDUCATION SOCIETY

# ARTS, SCIENCE & COMMERCE COLLEGE KOLHAR

Tal. Rahata, Dist. Ahmednagar, Pin - 413 710 NAAC Accredited at 'A' Grade with CGPA 3.10

#### **Institute Main Building**





#### **Hostel Facility**



### **Gymnasium**



### **Indore Gymnasium**



# **Open Gymnasium**



# **Sports Ground**





### **R.O. Filter Plant & Drinking Water**



# **Parking Shed**





**Cycle Stand** 



# **E-Bike Parking**



#### **Botanical Garden**







#### Canteen





# **Solar System**





#### **Generator**



### **Back up (Inverter) Facility**







#### **Xerox Machine**





# Library





# **Library Reading Hall**



**Library Computer Lab** 



#### **Library News Paper Reading**



### **Library Web OPAC**



### **Principal Office**



# **IQAC**



# **Computer Lab**



Digital Language Lab



### **Digital Classroom**



### **Staff Room & Meeting Hall**



#### **VLC Hall**



### Wi-Fi Facility







### **Botany Lab**



#### **Geography Lab**



#### **Physics Lab**





#### **Zoology Lab**



#### **Department of Arts**