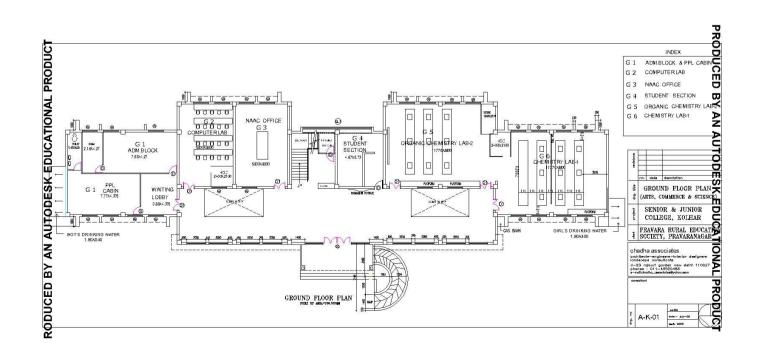

pus     | Canteen                                  |             |
|                 | In Campus     | Student Facilitation Center              | 1000        |
|                 | In Campus     | Pravara Bank Ext. Counter                |             |
|                 | In Campus     | NSS                                      |             |
|                 | In Campus     | Earn and Learn                           |             |
|                 | In Campus     | WC                                       |             |
| Total           |               |                                          | 25420 sq ft |

#### **Building Plan:**

#### **Master Plan:**

#### PRODUCED BY AN AUTODESK EDUCATIONAL PRODUCT



#### **Ground Floor:**

#### PRODUCED BY AN AUTODESK EDUCATIONAL PRODUCT



#### **First Floor:**

#### PRODUCED BY AN AUTODESK EDUCATIONAL PRODUCT



#### **Second Floor:**

#### PRODUCED BY AN AUTODESK EDUCATIONAL PRODUCT



#### **Third Floor:**



#### Canteen & Gymnasium:



Arts, Science & Commerce College Kolhar, Tal. Rahata, Dist. Ahmednagar.



LOKNETE DR. BALASAHEB VIKHE PATIL (PADMA BHUSHAN AWARDEE) PRAVARA RURAL EDUCATION SOCIETY

# ARTS, SCIENCE & COMMERCE COLLEGE KOLHAR

Tal. Rahata, Dist. Ahmednagar, Pin - 413 710 NAAC Accredited at 'A' Grade with CGPA 3.10

#### **Institute Main Building**





#### **Hostel Facility**



### **Gymnasium**



### **Indore Gymnasium**



# **Open Gymnasium**



# **Sports Ground**





### **R.O. Filter Plant & Drinking Water**



# **Parking Shed**





**Cycle Stand** 



# **E-Bike Parking**



#### **Botanical