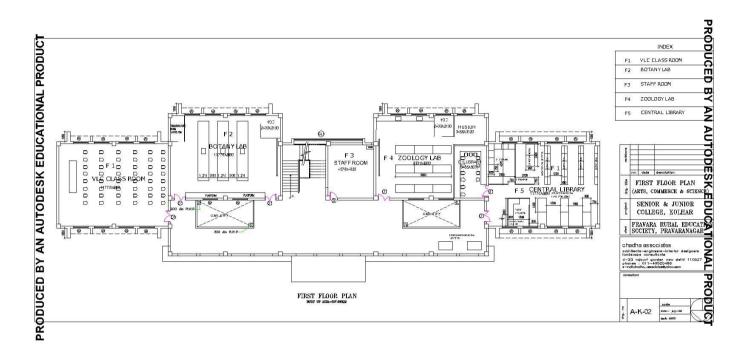

| In Campus     | Student Facilitation Center              | 1000        |
|                 | In Campus     | Pravara Bank Ext. Counter                |             |
|                 | In Campus     | NSS                                      |             |
|                 | In Campus     | Earn and Learn                           |             |
|                 | In Campus     | WC                                       |             |
| Total           |               |                                          | 25420 sq ft |

#### **Building Plan:**

#### **Master Plan:**

#### PRODUCED BY AN AUTODESK EDUCATIONAL PRODUCT



#### **Ground Floor:**

#### PRODUCED BY AN AUTODESK EDUCATIONAL PRODUCT



#### **First Floor:**

#### PRODUCED BY AN AUTODESK EDUCATIONAL PRODUCT



#### **Second Floor:**

#### PRODUCED BY AN AUTODESK EDUCATIONAL PRODUCT



#### **Third Floor:**



#### Canteen & Gymnasium:



Arts, Science & Commerce College Kolhar, Tal. Rahata, Dist. Ahmednagar.



LOKNETE DR. BALASAHEB VIKHE PATIL (PADMA BHUSHAN AWARDEE) PRAVARA RURAL EDUCATION SOCIETY

# ARTS, SCIENCE & COMMERCE COLLEGE KOLHAR

Tal. Rahata, Dist. Ahmednagar, Pin - 413 710 NAAC Accredited at 'A' Grade with CGPA 3.10

#### **Institute Main Building**





#### **Hostel Facility**



### **Gymnasium**



### **Indore Gymnasium**



# **Open Gymnasium**



# **Sports Ground**





### **R.O. Filter Plant & Drinking Water**



# **Parking Shed**





**Cycle Stand** 



# **E-Bike Parking**



#### **Botanical Garden**







#### Canteen





# **Solar System**





#### **Generator