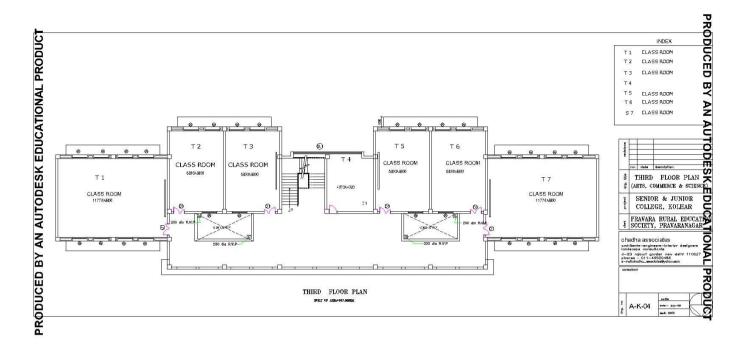

| In Campus     | Pravara Bank Ext. Counter                |             |
|                 | In Campus     | NSS                                      |             |
|                 | In Campus     | Earn and Learn                           |             |
|                 | In Campus     | WC                                       |             |
| Total           |               |                                          | 25420 sq ft |

#### **Building Plan:**

#### **Master Plan:**

#### PRODUCED BY AN AUTODESK EDUCATIONAL PRODUCT



#### **Ground Floor:**

#### PRODUCED BY AN AUTODESK EDUCATIONAL PRODUCT



#### **First Floor:**

#### PRODUCED BY AN AUTODESK EDUCATIONAL PRODUCT



#### **Second Floor:**

#### PRODUCED BY AN AUTODESK EDUCATIONAL PRODUCT



#### **Third Floor:**



#### Canteen & Gymnasium:



Arts, Science & Commerce College Kolhar, Tal. Rahata, Dist. Ahmednagar.



LOKNETE DR. BALASAHEB VIKHE PATIL (PADMA BHUSHAN AWARDEE) PRAVARA RURAL EDUCATION SOCIETY

# ARTS, SCIENCE & COMMERCE COLLEGE KOLHAR

Tal. Rahata, Dist. Ahmednagar, Pin - 413 710 NAAC Accredited at 'A' Grade with CGPA 3.10

#### **Institute Main Building**





#### **Hostel Facility**



### **Gymnasium**



### **Indore Gymnasium**



# **Open Gymnasium**



# **Sports Ground**





### **R.O. Filter Plant & Drinking Water**



# **Parking Shed**





**Cycle Stand** 



# **E-Bike Parking**



#### **Botanical Garden**







#### Canteen





# **Solar System**





#### **Generator**



### **Back up (Inverter) Facility**







#### **Xerox Machine**





# Library





# **Libra