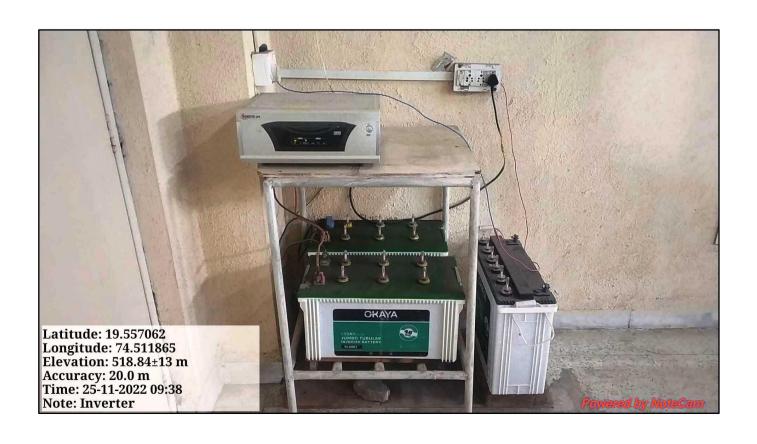

AN AUTODESK EDUCATIONAL PRODUCT



#### **Third Floor:**



#### Canteen & Gymnasium:



Arts, Science & Commerce College Kolhar, Tal. Rahata, Dist. Ahmednagar.



LOKNETE DR. BALASAHEB VIKHE PATIL (PADMA BHUSHAN AWARDEE) PRAVARA RURAL EDUCATION SOCIETY

# ARTS, SCIENCE & COMMERCE COLLEGE KOLHAR

Tal. Rahata, Dist. Ahmednagar, Pin - 413 710 NAAC Accredited at 'A' Grade with CGPA 3.10

#### **Institute Main Building**





#### **Hostel Facility**



### **Gymnasium**



### **Indore Gymnasium**



# **Open Gymnasium**



# **Sports Ground**





### **R.O. Filter Plant & Drinking Water**



# **Parking Shed**





**Cycle Stand** 



# **E-Bike Parking**



#### **Botanical Garden**







#### Canteen





# **Solar System**





#### **Generator**



### **Back up (Inverter) Facility**







#### **Xerox Machine**





# Library





# **Library Reading Hall**



**Library Computer Lab** 



#### **Library News Paper Reading**



### **Library Web OPAC**



### **Principal Office**



# **IQAC**



# **Computer Lab**



Digital Language Lab



### **Digital Classroom**



### **Staff Room & Meeting Hall**



#### **VLC Hall**



### Wi-Fi Facility







### **Botany Lab**



#### **Geography Lab**



#### **Physics Lab**





#### **Zoology Lab**



#### **Department of Arts**



# **Department of Commerce**



#### **Class Rooms**













### **Gents Toilet**



#### **Ladies Toilet**



**Sanitary Pad Machine** 



#### **Disabled Student Ramp**



# **Security Office**