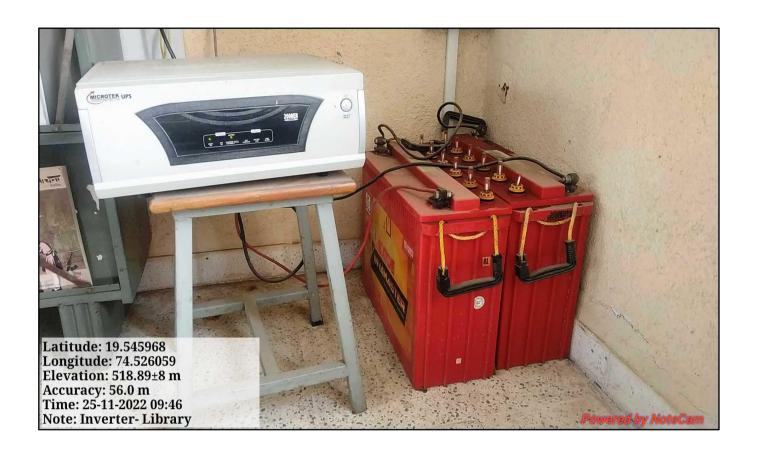

AUTODESK EDUCATIONAL PRODUCT



#### **Third Floor:**



#### Canteen & Gymnasium:



Arts, Science & Commerce College Kolhar, Tal. Rahata, Dist. Ahmednagar.



LOKNETE DR. BALASAHEB VIKHE PATIL (PADMA BHUSHAN AWARDEE) PRAVARA RURAL EDUCATION SOCIETY

# ARTS, SCIENCE & COMMERCE COLLEGE KOLHAR

Tal. Rahata, Dist. Ahmednagar, Pin - 413 710 NAAC Accredited at 'A' Grade with CGPA 3.10

#### **Institute Main Building**





#### **Hostel Facility**



### **Gymnasium**



### **Indore Gymnasium**



# **Open Gymnasium**



# **Sports Ground**





### **R.O. Filter Plant & Drinking Water**



# **Parking Shed**





**Cycle Stand** 



# **E-Bike Parking**



#### **Botanical Garden**







#### Canteen





# **Solar System**





#### **Generator**



### **Back up (Inverter) Facility**







#### **Xerox Machine**





# Library





# **Library Reading Hall**



**Library Computer Lab** 



#### **Library News Paper Reading**



### **Library Web OPAC**



### **Principal Office**



# **IQAC**



# **Computer Lab**



Digital Language Lab



### **Digital Classroom**



### **Staff Room & Meeting Hall**



#### **VLC Hall**



### Wi-Fi Facility







### **Botany Lab**



#### **Geography Lab**



#### **Physics Lab**





#### **Zoology Lab**



#### **Department of Arts**



# **Department of Commerce**



#### **Class Rooms**













### **Gents Toilet**



#### **Ladies Toilet**



**Sanitary Pad Machine** 



#### **Disabled Student Ramp**



# **Security Office**