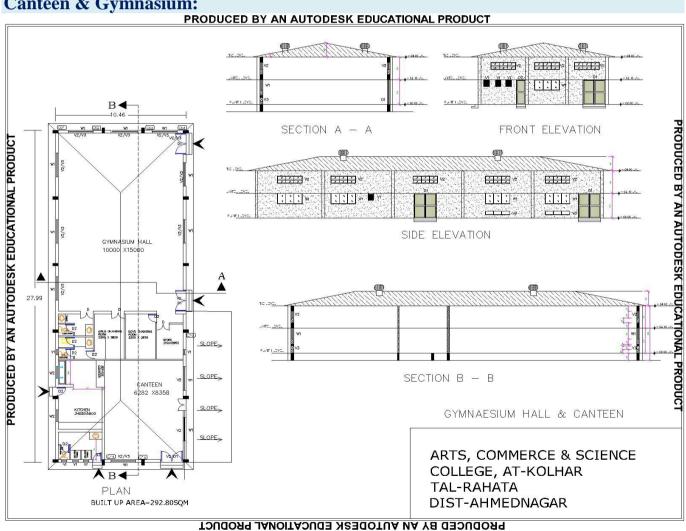

#### Canteen & Gymnasium:

Arts, Science & Commerce College Kolhar, Tal. Rahata, Dist. Ahmednagar.

LOKNETE DR. BALASAHEB VIKHE PATIL (PADMA BHUSHAN AWARDEE) PRAVARA RURAL EDUCATION SOCIETY