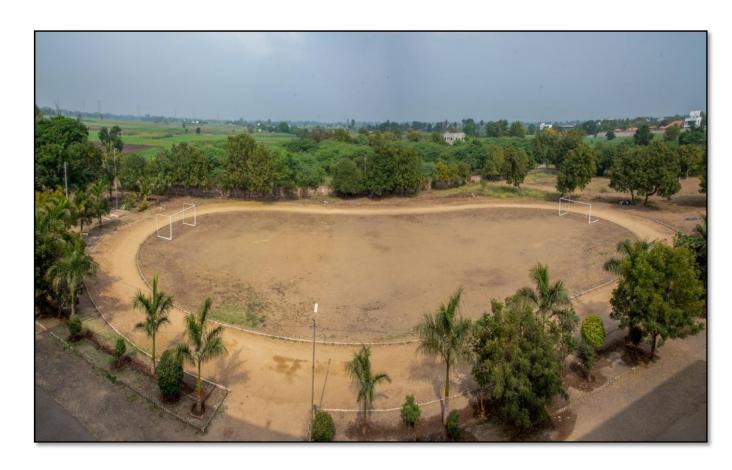

n:**

#### PRODUCED BY AN AUTODESK EDUCATIONAL PRODUCT



#### **Ground Floor:**

#### PRODUCED BY AN AUTODESK EDUCATIONAL PRODUCT



#### **First Floor:**

#### PRODUCED BY AN AUTODESK EDUCATIONAL PRODUCT



#### **Second Floor:**

#### PRODUCED BY AN AUTODESK EDUCATIONAL PRODUCT



#### **Third Floor:**



#### Canteen & Gymnasium:



Arts, Science & Commerce College Kolhar, Tal. Rahata, Dist. Ahmednagar.



LOKNETE DR. BALASAHEB VIKHE PATIL (PADMA BHUSHAN AWARDEE) PRAVARA RURAL EDUCATION SOCIETY

# ARTS, SCIENCE & COMMERCE COLLEGE KOLHAR

Tal. Rahata, Dist. Ahmednagar, Pin - 413 710 NAAC Accredited at 'A' Grade with CGPA 3.10

#### **Institute Main Building**





#### **Hostel Facility**



### **Gymnasium**



### **Indore Gymnasium**



# **Open Gymnasium**



# **Sports Ground**





### **R.O. Filter Plant & Drinking Water**



# **Parking Shed**





**Cycle Stand** 



# **E-Bike Parking**



#### **Botanical Garden**







#### Canteen





# **Solar System**





#### **Generator**



### **Back up (Inverter) Facility**







#### **Xerox Machine**





# Library





# **Library Reading Hall**



**Library Computer Lab** 



#### **Library News Paper Reading**



### **Library Web OPAC**



### **Principal Office**



# **IQAC**



# **Computer Lab**



Digital Language Lab



### **Digital Classroom**



### **Staff Room & Meeting Hall**



#### **VLC Hall**



### Wi-Fi Facility







### **Botany Lab**



#### **Geography Lab**



#### **Physics Lab**





#### **Zoology Lab**



#### **Department of Arts**



# **Department of Commerce**



#### **Class