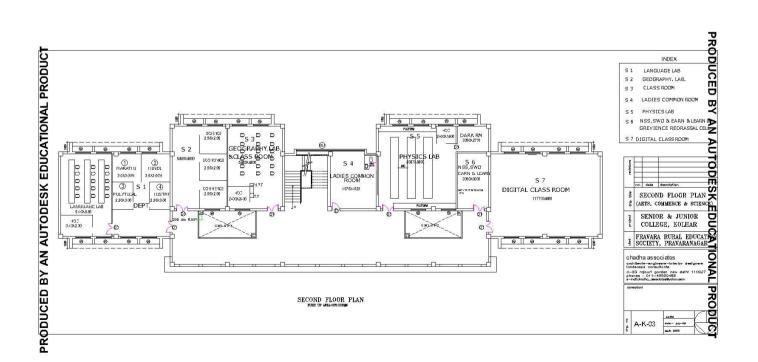

|
|                 | In Campus     | Pravara Bank Ext. Counter                |             |
|                 | In Campus     | NSS                                      |             |
|                 | In Campus     | Earn and Learn                           |             |
|                 | In Campus     | WC                                       |             |
| Total           |               |                                          | 25420 sq ft |

#### **Building Plan:**

#### **Master Plan:**

#### PRODUCED BY AN AUTODESK EDUCATIONAL PRODUCT



#### **Ground Floor:**

#### PRODUCED BY AN AUTODESK EDUCATIONAL PRODUCT



#### **First Floor:**

#### PRODUCED BY AN AUTODESK EDUCATIONAL PRODUCT



#### **Second Floor:**

#### PRODUCED BY AN AUTODESK EDUCATIONAL PRODUCT



#### **Third Floor:**



#### Canteen & Gymnasium:



Arts, Science & Commerce College Kolhar, Tal. Rahata, Dist. Ahmednagar.



LOKNETE DR. BALASAHEB VIKHE PATIL (PADMA BHUSHAN AWARDEE) PRAVARA RURAL EDUCATION SOCIETY

# ARTS, SCIENCE & COMMERCE COLLEGE KOLHAR

Tal. Rahata, Dist. Ahmednagar, Pin - 413 710 NAAC Accredited at 'A' Grade with CGPA 3.10

#### **Institute Main Building**





#### **Hostel Facility**



### **Gymnasium**



### **Indore Gymnasium**



# **Open Gymnasium**



# **Sports Ground**





### **R.O. Filter Plant & Drinking Water**



# **Parking Shed**





**Cycle Stand** 



# **E-Bike Parking**



#### **Botanical Garden**







#### Canteen





# **Solar System**





#### **Generator**



### **Back up (Inverter) Facility**







#### **Xerox Machine**