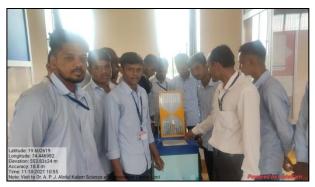

### **Details of Programme:**

Prof. Sudam Tupe guided the students in Science Centre.He also demonstrated some of the experiments such as Gravity well, Jumping disc, Virtual harp, Curie point, Hot and cold plate, Colour shadow, Moire pattern, Fun mirror, Acrobatic stick, Plasma globe etc. through videos and slideshows. Students also experienced the experimental learning by carrying out some of the simple experiments by their own.