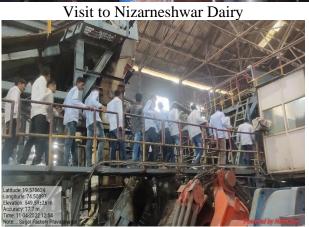

### **Industrial Visits**

Visit to Nizarneshwar Dairy

Visit to PDVVP Co. Sugar Factory Pravaranagar

Visit to PDVVP Co. Sugar Factory Pravaranagar

### **Event Description:**

An Industrial visit has been organized by Department of Chemistry, Arts Science Commerce College Kolhar for MSc Analytical Chemistry students on 18/01/2022. The Main Object of this visit was to provide a technical &Practical exposure to the students about the manufacturing process and technology. Totals 44 students and 3 staff of college visited Nizarneshwar Dairy product.

Nizarneshwar Dairy products Limited is public Limited Company Based in Ahmednagar India. The company is involved in the business activities such as Butter manufacturing, Cheese manufacturing, Cream (milk) manufacturing, Ghee manufacturing, Khoya manufacturing.

Student were well explained the product for the manufacture of different milk products by the experts of the industry.