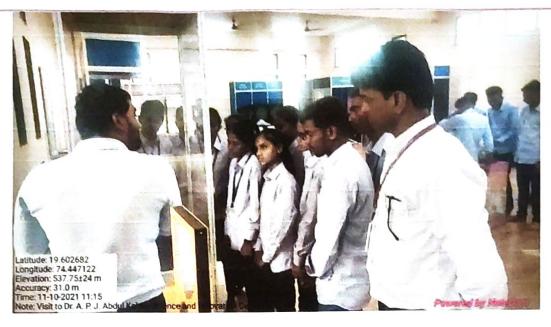

# College organize visit to Science Centre through which student participate in experiential learning and develop science temper within them

Visit to Science Centre

Students observing video regarding missile

#### Introduction:

Institution has formulated "Start-up and Innovation Cell" in order to develop science temper within the students. Through this cell institution organises several activities such as Science exhibition, Poster presentation, Quiz competition, Training programmes, visit to learning centres etc. In the academic year 2021-22 "Start-up and Innovation Cell" has organised a visit to "Dr. A. P. J. Abdul Kalam Science Centre, Loni". Along with the 5 faculty members, 50 students from Science and Commerce streams of our college participated in this visit on 11th Oct., 2021.

Prof. Sudam Tupe, head of the Dr. A. P. J. Abdul Kalam Science Centre, Loniintroduced the centre and imparted the science knowledge to the students.