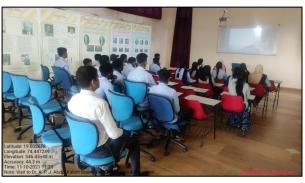

Prof. Sudam Tupe, head of the Dr. A. P. J. Abdul Kalam Science Centre, Loniintroduced the centre and imparted the science knowledge to the students.

### **Details of Programme:**

Prof. Sudam Tupe guided the students in Science Centre.He also demonstrated some of the experiments such as Gravity well, Jumping disc, Virtual harp, Curie point, Hot and cold plate, Colour shadow, Moire pattern, Fun mirror, Acrobatic stick, Plasma globe etc. through videos and slideshows. Students also experienced the experimental learning by carrying out some of the simple experiments by their own.