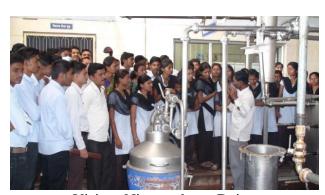

### **Industrial Visits**

Visit to Nizarneshwar Dairy

Visit to PDVVP Co. Sugar Factory Pravaranagar

Visit to PDVVP Co. Sugar Factory Pravaranagar

Mr. Sunil Shankar Karale (Chief Chemist) of Nizarneshwar Dairy Products Limited, Pravaranagar guided students

Commerce Faculty Students Visited to Pravara Co-operative Bank Ltd., Kolhar

Commerce Faculty Students visited to Swayamsiddha Yatra (Stalls of SHGs)