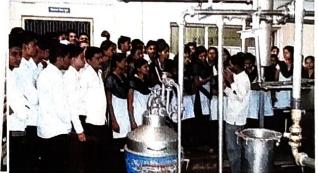

### Photo Gallery: Nizarneshwar Dairy Product

Visit to Nizarneshwar Dairy: Group Photo

Mr. Sunil Shankar Karale (Chief Chemist) of Nizarneshwar Dairy Products Limited, Pravaranagar guided to Students

Principal
Pravara Rural Education Society's
Arts. Science and Commerce College, Kolhar