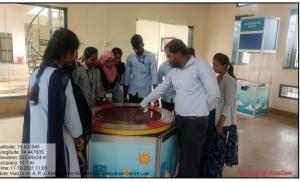

### **Details of Programme:**

Prof. Sudam Tupe guided the students in Science Centre.He also demonstrated some of the experiments such as Gravity well, Jumping disc, Virtual harp, Curie point, Hot and cold plate, Colour shadow, Moire pattern, Fun mirror, Acrobatic stick, Plasma globe etc. through videos and slideshows. Students also experienced the experimental learning by carrying out some of the simple experiments by their own.

Students performing experiment