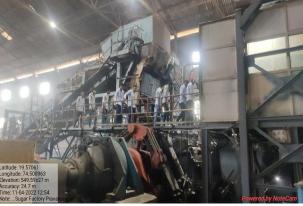

#### **Event Description:**

An Industrial visit has been organized by Department of Chemistry, Art Science Commerce College, Kolhar for T.Y.B.Sc Chemistry students on 11/04/2022. The Main Object of this visit was to provide a technical and Practical exposure to the students about the manufacturing process and technology. Total 44 students and 3 staff of college visited Padmashri Dr. Vitthalrao Vikhe Patil Co-operative Sugar Industry, Pravaranagar.

#### **Session Activities:**

The Students were accompanied by 3 faculty members. The Bus departed from college at 10 am on 11/04/2022 and reached the Padmashri Dr. Vitthalrao Vikhe Patil Co-operative Sugar Industry, Pravaranagar by 10:00 am. We were shown there different unit of treatment plant like boiler, multiple effect evaporator, crystallizer pan, thickner, crusher etc. the company is involved in the activities such as Pravara Distillary, Pravara ethanol plant, biogas plant, manufacturing of sugar.

### **Photo Gallery**

Student Visit Padmashri Dr. Vitthalrao Vikhe Patil Co-operative Sugar Industry,
Pravaranagar,

Department of Chemistry
Arts, Science and Commerce College, Kolhar

Arts, Science & Commerce College Kolhar, Tal. Rahata, Dist. Ahmednaga