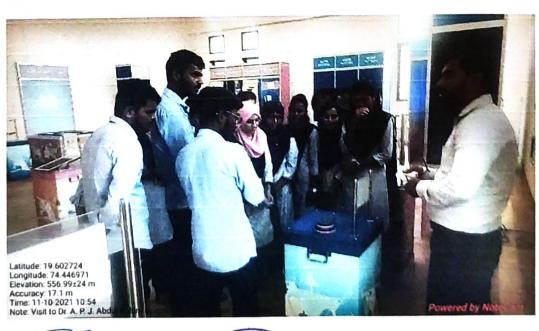

Students performing Fun mirror experiment

Students performing Gravity well experiment

Students performing Rotating ball experiment

Students performing experiment

Students performing Moire pattern experiment

### **Details of Programme:**

Prof. Sudam Tupe guided the students in Science Centre.He also demonstrated some of the experiments such as Gravity well, Jumping disc, Virtual harp, Curie point, Hot and cold plate, Colour shadow, Moire pattern, Fun mirror, Acrobatic stick, Plasma globe etc. through videos and slideshows. Students also experienced the experimental learning by carrying out some of the simple experiments by their own.