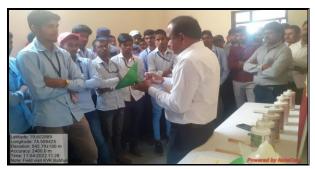

#### Introduction:

Institution has formulated "Start-up and Innovation Cell" in order to develop science temper within the students. Through this cell institution organises several activities such as Science exhibition, Poster presentation, Quiz competition, Training programmes, visit to learning centres etc. In the academic year 2021-22 "Start-up and Innovation Cell" has organised a visit to "Dr. A. P. J. Abdul Kalam Science Centre, Loni". Along with the 5 faculty members, 50 students from Science and Commerce streams of our college participated in this visit on 11th Oct., 2021.

Prof. Sudam Tupe, head of the Dr. A. P. J. Abdul Kalam Science Centre, Loniintroduced the centre and imparted the science knowledge to the students.

### **Details of Programme:**

Prof. Sudam Tupe guided the students in Science Centre.He also demonstrated some of the experiments such as Gravity well, Jumping disc, Virtual harp, Curie point, Hot and cold plate, Colour shadow, Moire pattern, Fun mirror, Acrobatic stick, Plasma globe etc. through videos and slideshows. Students also experienced the experimental learning by carrying out some of the simple experiments by their own.