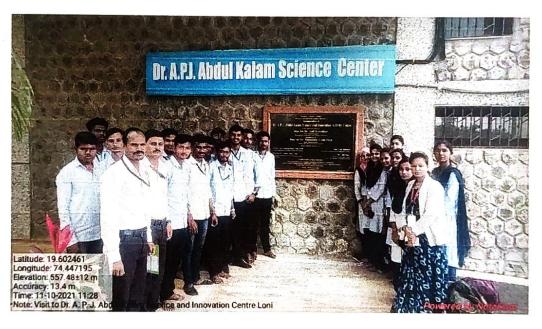

# College organize visit to Science Centre through which student participate in experiential learning and develop science temper within them

Visit to Science Centre

Students observing video regarding missile

#### Introduction:

Institution has formulated "Start-up and Innovation Cell" in order to develop science temper within the students. Through this cell institution organises several activities such as Science exhibition, Poster presentation, Quiz competition, Training programmes, visit to learning centres etc. In the academic year 2021-22 "Start-up and Innovation Cell" has organised a visit to "Dr. A. P. J. Abdul Kalam Science Centre, Loni". Along with the 5 faculty members, 50 students from Science and Commerce streams of our college participated in this visit on 11th Oct., 2021.

Prof. Sudam Tupe, head of the Dr. A. P. J. Abdul Kalam Science Centre, Loniintroduced the centre and imparted the science knowledge to the students.