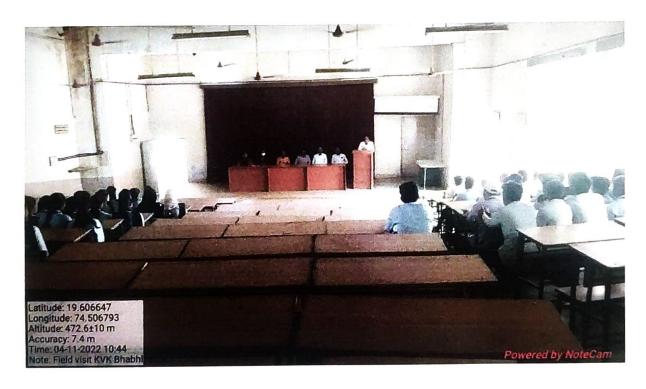

#### Introduction:

Institution has formulated "Start-up and Innovation Cell" in order to develop science temper within the students. Through this cell institution organises several activities such as Science exhibition, Poster presentation, Quiz competition, Training programmes, visit to learning centres etc. In the academic year 2021-22 "Start-up and Innovation Cell" has organised a visit to "Dr. A. P. J. Abdul Kalam Science Centre, Loni". Along with the 5 faculty members, 50 students from Science and Commerce streams of our college participated in this visit on 11th Oct., 2021.

Prof. Sudam Tupe, head of the Dr. A. P. J. Abdul Kalam Science Centre, Loniintroduced the centre and imparted the science knowledge to the students.