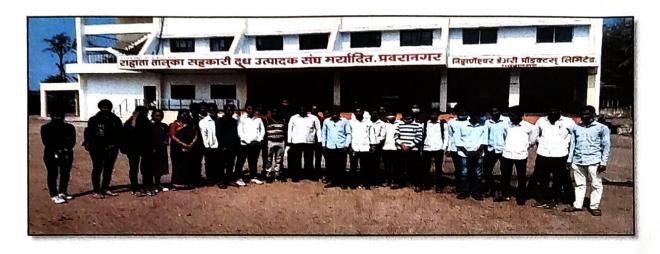

### Photo Gallery: Nizarneshwar Dairy Product

Visit to Nizarneshwar Dairy: Group Photo

Mr. Sunil Shankar Karale (Chief Chemist) of Nizarneshwar Dairy Products Limited, Pravaranagar guided to Students

Principal
Pravara Rural Education Society's
Arts. Science and Commerce College, Kolhar