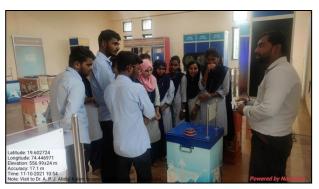

### **Details of Programme:**

Prof. Sudam Tupe guided the students in Science Centre.He also demonstrated some of the experiments such as Gravity well, Jumping disc, Virtual harp, Curie point, Hot and cold plate, Colour shadow, Moire pattern, Fun mirror, Acrobatic stick, Plasma globe etc. through videos and slideshows. Students also experienced the experimental learning by carrying out some of the simple experiments by their own.