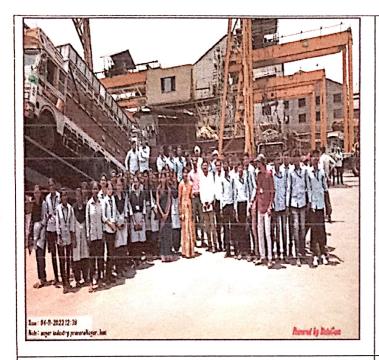

### **Industrial Visits**

Visit to Nizarneshwar Dairy

Visit to PDVVP Co. Sugar Factory Pravaranagar

Visit to PDVVP Co. Sugar Factory Pravaranagar

### Photo Gallery: Nizarneshwar Dairy Product

Visit to Nizarneshwar Dairy: Group Photo

Mr. Sunil Shankar Karale (Chief Chemist) of Nizarneshwar Dairy Products Limited, Pravaranagar guided to Students

Principal
Pravara Rural Education Society's
Arts. Science and Commerce College, Kolhar