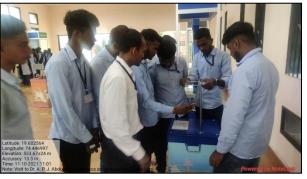

### **Details of Programme:**

Prof. Sudam Tupe guided the students in Science Centre.He also demonstrated some of the experiments such as Gravity well, Jumping disc, Virtual harp, Curie point, Hot and cold plate, Colour shadow, Moire pattern, Fun mirror, Acrobatic stick, Plasma globe etc. through videos and slideshows. Students also experienced the experimental learning by carrying out some of the simple experiments by their own.