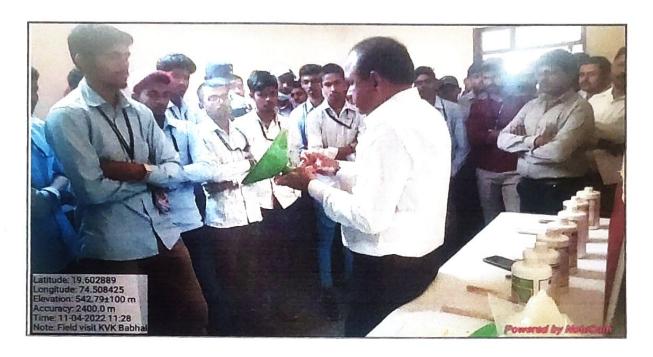

Respected Sir,

With reference to above subject the Department of Chemistry going to organize a Industrial visit for all T.Y.B.Sc Chemistry students on 11/04/2022 at 10:00 am to Padmashri Dr. Vitthalrao Vikhe Patil Co-operative Sugar Industry, Pravaranagar, Tal. Rahata, Dist. Ahmednagar a well established sugar industry.

#### **Event Description:**

An Industrial visit has been organized by Department of Chemistry, Art Science Commerce College, Kolhar for T.Y.B.Sc Chemistry students on 11/04/2022. The Main Object of this visit was to provide a technical and Practical exposure to the students about the manufacturing process and technology. Total 44 students and 3 staff of college visited Padmashri Dr. Vitthalrao Vikhe Patil Co-operative Sugar Industry, Pravaranagar.

#### **Session Activities:**

The Students were accompanied by 3 faculty members. The Bus departed from college at 10 am on 11/04/2022 and reached the Padmashri Dr. Vitthalrao Vikhe Patil Co-operative Sugar Industry, Pravaranagar by 10:00 am. We were shown there different unit of treatment plant like boiler, multiple effect evaporator, crystallizer pan, thickner, crusher etc. the company is involved in the activities such as Pravara Distillary, Pravara ethanol plant, biogas plant, manufacturing of sugar.