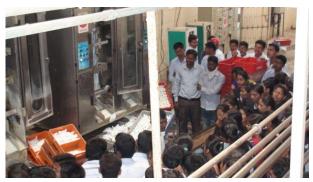

### **Industrial Visits**

Visit to Nizarneshwar Dairy

Visit to PDVVP Co. Sugar Factory Pravaranagar

Visit to PDVVP Co. Sugar Factory Pravaranagar

### **Event Description:**

An Industrial visit has been organized by Department of Chemistry, Arts Science Commerce College Kolhar for MSc Analytical Chemistry students on 18/01/2022. The Main Object of this visit was to provide a technical &Practical exposure to the students about the manufacturing process and technology. Totals 44 students and 3 staff of college visited Nizarneshwar Dairy product.

Nizarneshwar Dairy products Limited is public Limited Company Based in Ahmednagar India. The company is involved in the business activities such as Butter manufacturing, Cheese manufacturing, Cream (milk) manufacturing, Ghee manufacturing, Khoya manufacturing.