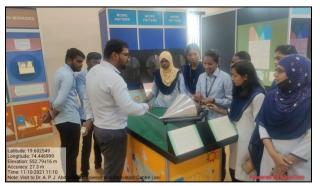

### **Details of Programme:**

Prof. Sudam Tupe guided the students in Science Centre.He also demonstrated some of the experiments such as Gravity well, Jumping disc, Virtual harp, Curie point, Hot and cold plate, Colour shadow, Moire pattern, Fun mirror, Acrobatic stick, Plasma globe etc. through videos and slideshows. Students also experienced the experimental learning by carrying out some of the simple experiments by their own.

Students performing Fun mirror experiment

Students performing Gravity well experiment

Students performing Rotating ball experiment

Students performing experiment

Students performing Moire pattern experiment