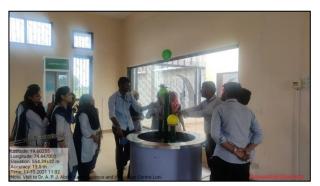

# College organize visit to Science Centre through which student participate in experiential learning and develop science temper within them

Visit to Science Centre

Students observing video regarding missile

Prof. Sudam Tupe, head of the Dr. A. P. J. Abdul Kalam Science Centre, Loniintroduced the centre and imparted the science knowledge to the students.