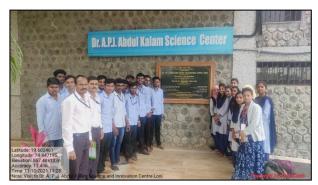

# College organize visit to Science Centre through which student participate in experiential learning and develop science temper within them

Visit to Science Centre

Students observing video regarding missile

#### Introduction:

Institution has formulated "Start-up and Innovation Cell" in order to develop science temper within the students. Through this cell institution organises several activities such as Science exhibition, Poster presentation, Quiz competition, Training programmes, visit to learning centres etc. In the academic year 2021-22 "Start-up and Innovation Cell" has organised a visit to "Dr. A. P. J. Abdul Kalam Science Centre, Loni". Along with the 5 faculty members, 50 students from Science and Commerce streams of our college participated in this visit on 11th Oct., 2021.