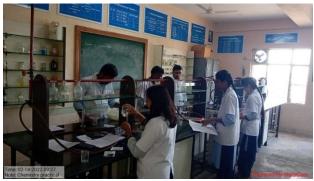

# 2.3.1 Institute adapts student centric methods, by performing practicals in laboratories where experiential learning, participative learning and problem-solving methodologies of students are enhanced.

Students Performing Practical in Chemistry Laboratory

Students Performing Practical in Chemistry Laboratory

Students Performing Practical in Physics Laboratory

Students Performing Practical in Botany Laboratory