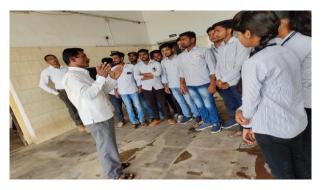

### **Details of Programme:**

Prof. Sudam Tupe guided the students in Science Centre.He also demonstrated some of the experiments such as Gravity well, Jumping disc, Virtual harp, Curie point, Hot and cold plate, Colour shadow, Moire pattern, Fun mirror, Acrobatic stick, Plasma globe etc. through videos and slideshows. Students also experienced the experimental learning by carrying out some of the simple experiments by their own.