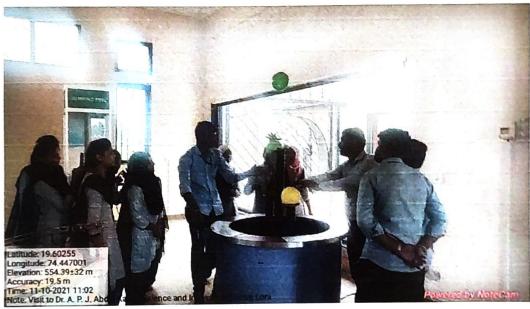

Students performing Fun mirror experiment

Students performing Gravity well experiment

Students performing Rotating ball experiment

Students performing experiment

Students performing Moire pattern experiment

### **Details of Programme:**

Prof. Sudam Tupe guided the students in Science Centre.He also demonstrated some of the experiments such as Gravity well, Jumping disc, Virtual harp, Curie point, Hot and cold plate, Colour shadow, Moire pattern, Fun mirror, Acrobatic stick, Plasma globe etc. through videos and slideshows. Students also experienced the experimental learning by carrying out some of the simple experiments by their own.