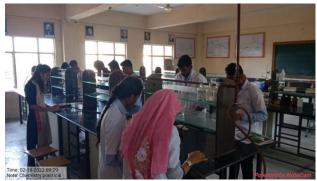

# 2.3.1 Institute adapts student centric methods, by performing practicals in laboratories where experiential learning, participative learning and problem-solving methodologies of students are enhanced.

Students Performing Practical in Chemistry Laboratory

Students Performing Practical in Chemistry Laboratory

Students Performing Practical in Physics Laboratory

Students Performing Practical in Botany Laboratory