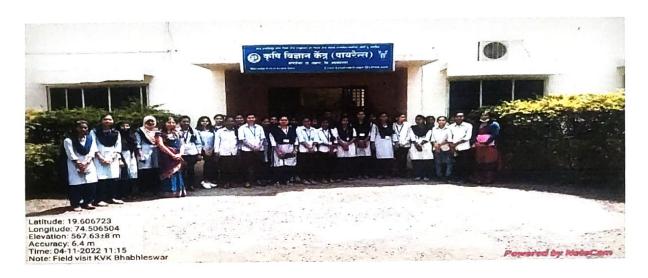

### **Field Visit**

Field visit to KVK: Biocontrol Unit

Field visit to KVK: Spirulina Cultivation Unit

Field visit to KVK: Plant tissue culture Laboratory

Field visit to KVK: Plant Nursery

Commerce Faculty Student visited to Lotus Business School, Pune

#### Introduction:

Institution has formulated "Start-up and Innovation Cell" in order to develop science temper within the students. Through this cell institution organises several activities such as Science exhibition, Poster presentation, Quiz competition, Training programmes, visit to learning centres etc. In the academic year 2021-22 "Start-up and Innovation Cell" has organised a visit to "Dr. A. P. J. Abdul Kalam Science Centre, Loni". Along with the 5 faculty members, 50 students from Science and Commerce streams of our college participated in this visit on 11th Oct., 2021.