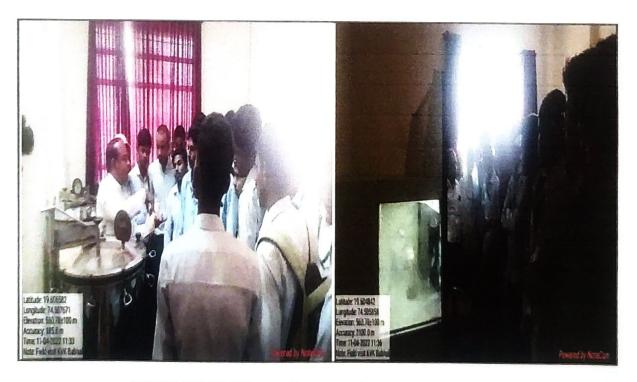

### **Field Visit**

Field visit to KVK: Biocontrol Unit

Field visit to KVK: Spirulina Cultivation Unit

Field visit to KVK: Plant tissue culture Laboratory

Field visit to KVK: Plant Nursery

Commerce Faculty Student visited to Lotus Business School, Pune